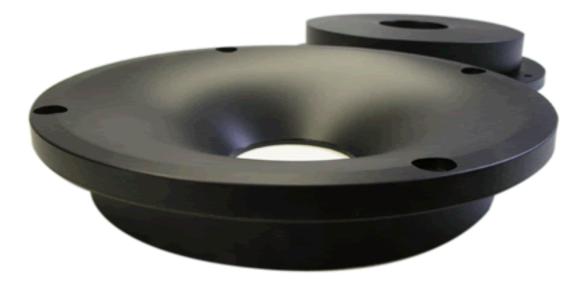

## **PRODUCT FEATURE**

Waveguide designed for specifically for the SEAS T35C002 Excel tweeters & Audax TW034 tweeters.

Designed by Troels Gravesen (Denmark).

Hand turned in Denmark.

Material composition: High-density, non-resonant POM plastic

Weight: 400 grams

Comes with 4 mounting screws

#### **Dimensions:**

|                | ø165 mm |                      |
|----------------|---------|----------------------|
| 7 mm +/- 0.2mm |         |                      |
|                |         | 20 - 21 mm +/- 0.2mm |
|                |         | t                    |
|                | ø135 mm |                      |