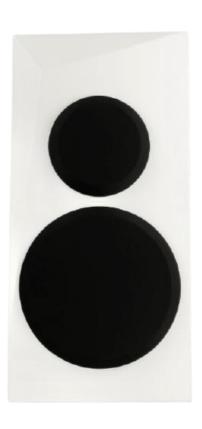

## Magnetic dust cover for Satori TW29 tweeters

Product index: 060-2976

#### **Original SB Acoustics accessory**

Clips on with magnets

Color: Black

Material composition: 100% polyester

Weight per pair: 60 grams