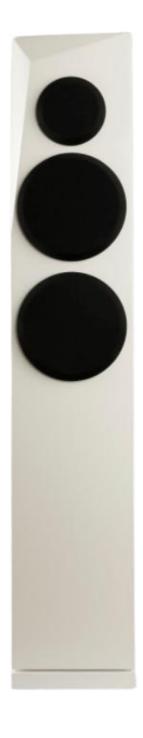

## Magnetic dust cover for Satori 13 series

Product index: 060-2977

#### **Original SB Acoustics accessory**

Clips on with magnets

Color: Black

Material composition: 100% polyester

Weight per pair: 100 grams

## Magnetic dust cover for Satori 16 series

Product index: 060-2978

#### **Original SB Acoustics accessory**

Clips on with magnets

Color: Black

Material composition: 100% polyester

Weight per pair: 140 grams

## Magnetic dust cover for Satori 19 series

Product index: 060-2979

#### **Original SB Acoustics accessory**

Clips on with magnets

Color: Black

Material composition: 100% polyester

Weight per pair: 180 grams