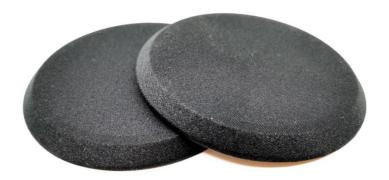

#### **Original SB Acoustics accessory**

Clips on with magnets

Color: Black

Material composition: 100% polyester

Weight per pair: 60 grams

#### **Original SB Acoustics accessory**

Clips on with magnets

Color: Black

Material composition: 100% polyester

Weight per pair: 100 grams

#### **Original SB Acoustics accessory**

Clips on with magnets

Color: Black

Material composition: 100% polyester

Weight per pair: 140 grams

#### **Original SB Acoustics accessory**

Clips on with magnets

Color: Black

Material composition: 100% polyester

Weight per pair: 180 grams

#### **Original SB Acoustics accessory**

Clips on with magnets

Color: Black

Material composition: 100% polyester

Weight per pair: 330 grams