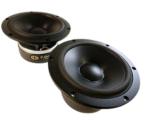

## Drivers used in the construction:

2 x Audio Technology 10C77-25-10-KAP (Woofers)

2 x Audio Technology 23I52-15-08-SDKA (Mid-woofers)

2 x Audio Technology 18H52-06-13-SDKA (Mid-range units)

2 x Scan-Speak D2908/714000 (Tweeters)