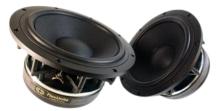

## Drivers used in the construction:

2 x Audio Technology 10C77-25-10-KAP (Woofers)

2 x Audio Technology 23I52-15-08-SDKA (Mid-woofers)

2 x Audio Technology 18H52-06-13-SDKA (Mid-range units)

2 x Scan-Speak D2908/714000 (Tweeters)