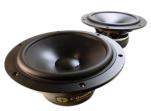

## Drivers used in the construction:

2 x Audio Technology 10C77-25-10-KAP (Woofers)

2 x Audio Technology 23I52-15-08-SDKA (Mid-woofers)

2 x Audio Technology 18H52-06-13-SDKA (Mid-range units)

2 x Scan-Speak D2908/714000 (Tweeters)