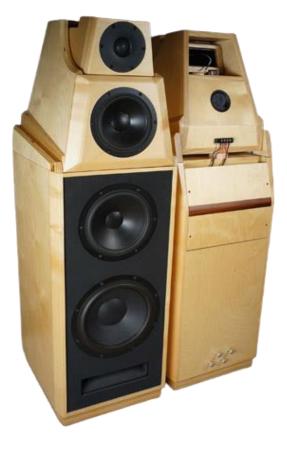

## ATS-4 Designed by Troels Gravesen

Click the buttons below to go to:

Price List

**Complete Design Article** 

Contact / Purchase Form

### **Troels Gravesen's Introduction:**

What you get here is state of the art drivers from Audio Technology and Scan-Speak.

The combination of bass drivers in this construction delivers such a potent bass punch that I only experienced from my OBL-11 speaker previously.

The ATS-4 allows me to fully enjoy the bass-cello section of a full symphony orchestra in my 25 sqm listening environment.

## Drivers used in the construction:

2 x Audio Technology 10C77-25-10-KAP (Woofers)

2 x Audio Technology 23I52-15-08-SDKA (Mid-woofers)

2 x Audio Technology 18H52-06-13-SDKA (Mid-range units)

2 x Scan-Speak D2908/714000 (Tweeters)