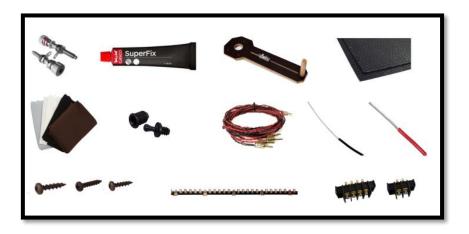

#### Accessories included in the DIY kit:

| Binding post terminals (4 pairs)         | No. of the second se |
|------------------------------------------|-----------------------------------------------------------------------------------------------------------------|
| Port tubes                               |                                                                                                                 |
| Cables for internal wiring (PFTE/Silver) | ۱                                                                                                               |
| Solder tag strips                        | <u>19000009000000000000000000000000000000</u>                                                                   |
| Casco SuperFix component fastening glue  | SuperFix                                                                                                        |
| Screw-in terminals                       |                                                                                                                 |
| Screws for driver mounting               | -                                                                                                               |