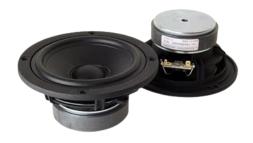

## Drivers used in the construction:

2 x Scan-Speak 22W/8534G00 (Woofers)

2 x Scan-Speak 12W/8524G00 (Mid-woofers)

2 x Scan-Speak D2608/913000 (Tweeters)