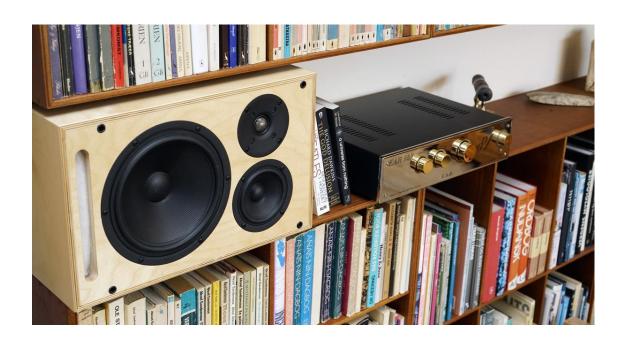

# Bookshelf 3-Way Classic (Bookshelf 3WC)

**Designed by Troels Gravesen** 

#### **Troels Gravesen's Introduction:**

Experience a classic three-way construction, specifically tuned for book-shelf placement.

The speakers can even be built into the wall, having the front panel flush with the wall.

Powerful construction from 8'' + 4'' + 1'' drivers. Premium crossover components will enhance performance and take a bookshelf speaker to new levels.