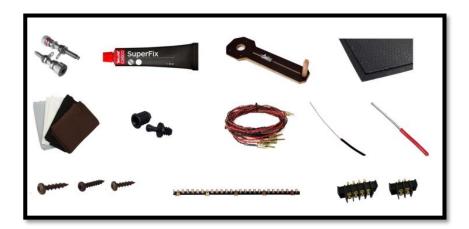

## Damping materials included in the DIY kit:

Damping felt

Polyester damping cloth

### Accessories included in the DIY kit:

Binding post terminals (2 pairs)

Cables for internal wiring (PFTE/Silver)

Screws for driver mounting