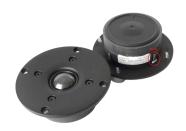

## Drivers used in the construction:

2 x Scan-Speak 22W/8534G00 (Woofers)

2 x Scan-Speak 12W/8524G00 (Mid-woofers)

2 x Scan-Speak D2608/913000 (Tweeters)