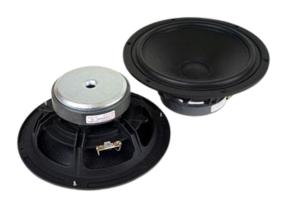

## Drivers used in the construction:

2 x Scan-Speak 22W/8534G00 (Woofers)

2 x Scan-Speak 12W/8524G00 (Mid-woofers)

2 x Scan-Speak D2608/913000 (Tweeters)