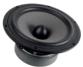

### Drivers used in the construction:

2 x BMS 12N630 (Woofers)

2 x SEAS W22NY003 (Mid-woofers)

2 x SEAS W18NX003 (Woofers)

2 x SEAS T29CF002 (Tweeters)

2 x Hypex FA501 (Plate amps)