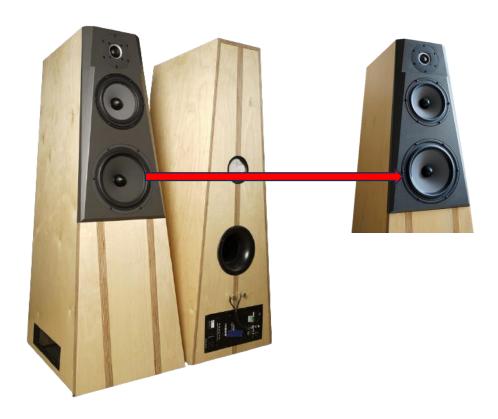

**CNO-4** 

**Designed by Troels Gravesen** 

Can be built as fully passive or semi-active system.

11.2023 - Updated to use new W22NY003 woofers

Click the buttons below to go to:

**Price List** 

**Complete Design Article** 

#### **Troels Gravesen's Introduction:**

Build state of the art 4-Way speaker from SEAS Excel drivers and 12" BMS bass, powered by 500 watt Hypex plate-amp/DSP or with a passive bass version (only for Bi-Amping).

Time-aligned drivers and simple low-order crossover from premium components.

### Drivers used in the construction:

2 x BMS 12N630 (Woofers)

2 x SEAS W22NY003 (Mid-woofers)

2 x SEAS W18NX003 (Woofers)

2 x SEAS T29CF002 (Tweeters)

2 x Hypex FA501 (Plate amps)