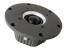

### Drivers used in the construction:

2 x BMS 12N630 (Woofers)

2 x SEAS W22NY003 (Mid-woofers)

2 x SEAS W18NX003 (Woofers)

2 x SEAS T29CF002 (Tweeters)

2 x Hypex FA501 (Plate amps)