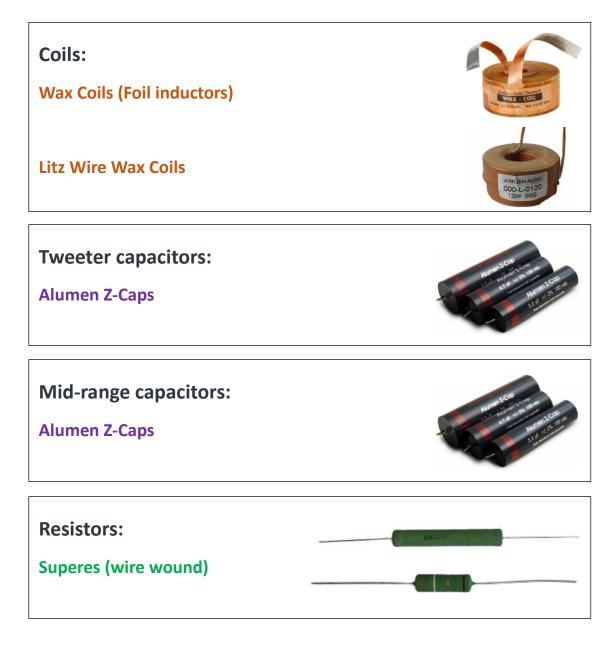

powered by 500 watt Hypex plate-amp/DSP or with a passive bass version (only for Bi-Amping).

Time-aligned drivers and simple low-order crossover from premium components.

#### **IMPORTANT!**

Please read our sales terms to read about how the DIY kits are delivered and other important information.

**Click HERE** to read sales terms

#### Note!

We can only include the SEAS drivers and Hypex plate amps in the kit

### Drivers used in the construction:

2 x BMS 12N630 (Woofers)





2 x SEAS W22NY003 (Mid-woofers)



2 x SEAS W18NX003 (Woofers)





2 x SEAS T29CF002 (Tweeters)





2 x Hypex FA501 (Plate amps)





### **Crossover component options (levels)**

The "Level 1" has the highest grade of components

### **Level 1 crossover components:**



### **Level 2 crossover components:**



### Bass section components for passive version:

| Coils:<br>C-Coils               | The state of the s |
|---------------------------------|--------------------------------------------------------------------------------------------------------------------------------------------------------------------------------------------------------------------------------------------------------------------------------------------------------------------------------------------------------------------------------------------------------------------------------------------------------------------------------------------------------------------------------------------------------------------------------------------------------------------------------------------------------------------------------