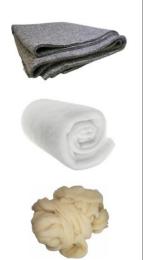

### Damping materials included in the DIY kit:

Damping felt

Polyester damping cloth

Combed natural wool filler