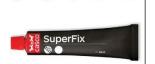

|

### Damping materials included in the DIY kit:

Damping felt

Polyester damping cloth

Combed natural wool filler



#### Accessories included in the DIY kit:

Binding post terminals (4 pairs for passive version – 2 pairs for semi-active version)

Port tubes

Straight port sets

Cables for internal wiring (PFTE/Silver)

Solder tag strips

Casco SuperFix component fastening glue

Screws for driver mounting









### For general accessories click the box below



### For SoundCare Super Spikes click the box below