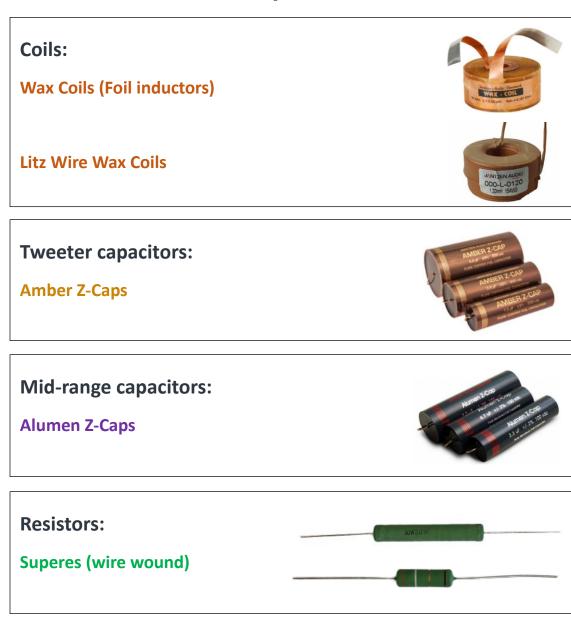

rom SEAS Excel drivers and 12" BMS bass, powered by 500 watt Hypex plate-amp/DSP or with a passive bass version (only for Bi-Amping).

Time-aligned drivers and simple low-order crossover from premium components.

#### **IMPORTANT!**

Please read our sales terms to read about how the DIY kits are delivered and other important information.

**Click HERE** to read sales terms

#### Note!

We can only include the SEAS drivers and Hypex plate amps in the kit

### Drivers used in the construction:

2 x BMS 12N630 (Woofers)





2 x SEAS W22NY003 (Mid-woofers)



2 x SEAS W18NX003 (Woofers)





2 x SEAS T29CF002 (Tweeters)





2 x Hypex FA501 (Plate amps)





### **Crossover component options (levels)**

The "Level 1" has the highest grade of components

### **Level 1 crossover components:**



### **Level 2 crossover components:**



### Bass section components for passive version:

| Coils:<br>C-Coils               | The state of the s |
|---------------------------------|---------------------------------------------------------------------------------------------------------------------------------------------------------------------------------------------------------------------------------------------------------------------------------------------------------------------------------------------------------------------------------------------------------------------------------------------------------------------------------------------------------------------------------------------------------------------------------------------------------------------------------------