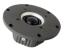

### Drivers used in the construction:

2 x BMS 12N630 (Woofers)

2 x SEAS W22NY003 (Mid-woofers)

2 x SEAS W18NX003 (Woofers)

2 x SEAS T29CF002 (Tweeters)

2 x Hypex FA501 (Plate amps)