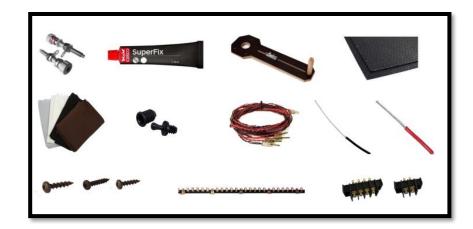

### Damping materials included in the DIY kit:

Damping felt

Polyester damping cloth

Combed natural wool filler

#### Accessories included in the DIY kit:

Binding post terminals (4 pairs for passive version – 2 pairs for semi-active version)

Port tubes

Straight port sets

Cables for internal wiring (PFTE/Silver)

Solder tag strips

Casco SuperFix component fastening glue

Screws for driver mounting