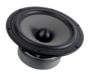

### Drivers used in the construction:

2 x BMS 12N630 (Woofers)

2 x SEAS W22NY003 (Mid-woofers)

2 x SEAS W18NX003 (Woofers)

2 x SEAS T29CF002 (Tweeters)

2 x Hypex FA501 (Plate amps)