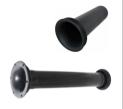

#### Accessories included in the DIY kit:

Binding post terminals (4 pairs for passive version – 2 pairs for semi-active version)

Port tubes

Straight port sets

Cables for internal wiring (PFTE/Silver)

Solder tag strips