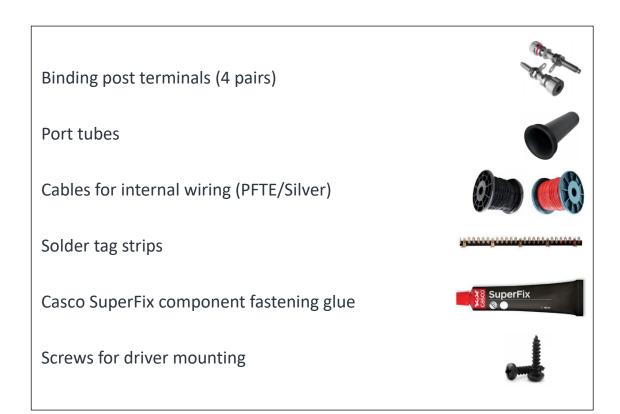

onstruction has now been updated with the new SEAS W18NX003 & W12CY006 drivers.

#### IMPORTANT!

Please read our sales terms to read about how the DIY kits are delivered and other important information.

Click <u>HERE</u> to read sales terms

### **Drivers used in the construction:**

4 x SEAS W18NX003 (Woofers)



2 x SEAS W12CY006 (Midrange units)





2 x SEAS T29CF002 (Tweeters)



#### **Crossover component options (levels)**

The "Level 1" has the highest grade of components

#### Level 1 crossover components:



#### Level 2 crossover components:

**Coils:** 

Wax Coils (Foil inductors)

**Tweeter capacitors:** 

**Alumen Z-Caps** 

Mid-range capacitors:

Alumen Z-Caps & Silver Z-Caps





#### Damping materials included in the DIY kit:



### Accessories included in the DIY kit:



#### For general accessories click the box below



#### For SoundCare Super Spikes click the box below