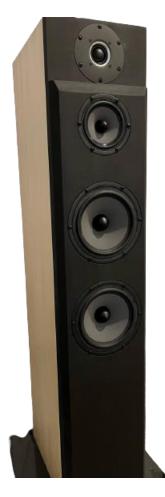

### **CNO Grande**

**Designed by Troels Gravesen** 

#### **Troels Gravesen's Introduction:**

The CNO-GRANDE is the third speaker in a range of upgraded and new CNO constructions. First one was CNO-mkIII, the second CNO-25-mkII and here icing of the cake.

The construction has now been updated with the new SEAS W18NX003 & W12CY006 drivers.

### **Drivers used in the construction:**

4 x SEAS W18NX003 (Woofers)

2 x SEAS W12CY006 (Midrange units)

2 x SEAS T29CF002 (Tweeters)