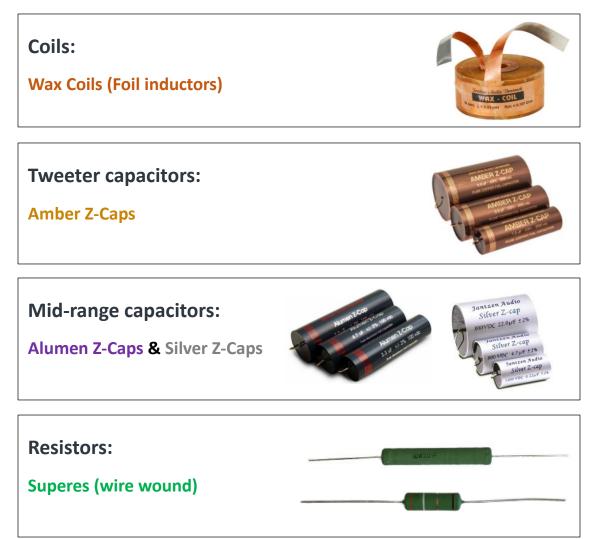

#### Level 1 crossover components:

#### Level 2 crossover components:

**Coils:** 

Wax Coils (Foil inductors)

**Tweeter capacitors:** 

**Alumen Z-Caps** 

Mid-range capacitors:

Alumen Z-Caps & Silver Z-Caps