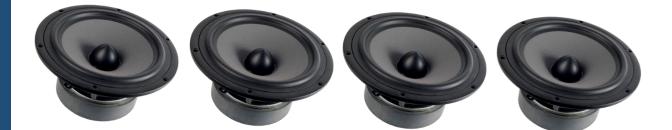

The construction has now been updated with the new SEAS W18NX003 & W12CY006 drivers.

### **Drivers used in the construction:**

4 x SEAS W18NX003 (Woofers)

2 x SEAS W12CY006 (Midrange units)

2 x SEAS T29CF002 (Tweeters)