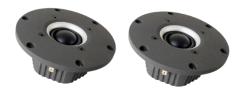

### **Drivers used in the construction:**

4 x SEAS W18NX003 (Woofers)

2 x SEAS W12CY006 (Midrange units)

2 x SEAS T29CF002 (Tweeters)