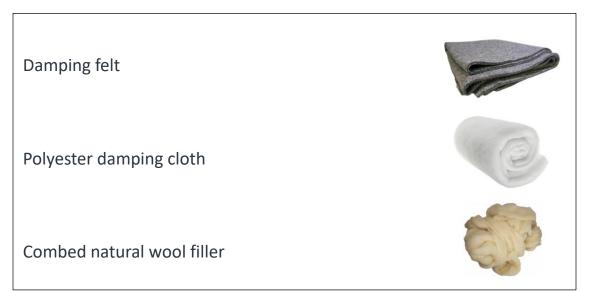

O-25-mkII and here icing of the cake.

The construction has now been updated with the new SEAS W18NX003 & W12CY006 drivers.

#### IMPORTANT!

Please read our sales terms to read about how the DIY kits are delivered and other important information.

Click <u>HERE</u> to read sales terms

### **Drivers used in the construction:**

4 x SEAS W18NX003 (Woofers)



2 x SEAS W12CY006 (Midrange units)





2 x SEAS T29CF002 (Tweeters)



#### **Crossover component options (levels)**

The "Level 1" has the highest grade of components

#### Level 1 crossover components:



#### Level 2 crossover components:

**Coils:** 

Wax Coils (Foil inductors)

**Tweeter capacitors:** 

**Alumen Z-Caps** 

Mid-range capacitors:

Alumen Z-Caps & Silver Z-Caps





#### Damping materials included in the DIY kit:



### Accessories included in the DIY kit:



#### For general accessories click the box below



#### For SoundCare Super Spikes click the box below