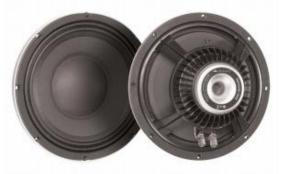

## **Drivers used in the construction:**

2 x or 4 x Eminence Deltalite II 2510 or 2512 (Woofers)