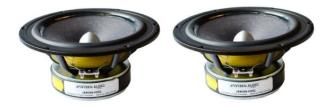

#### 2 x Jantzen Audio JA-8008 HMQ (Mid-woofers)

2 x SEAS T35C002 (Tweeter)

2 x Jantzen Audio T35C002 Waveguides