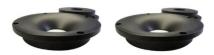

#### 2 x Jantzen Audio JA-8008 HMQ (Mid-woofers)

2 x SEAS T35C002 (Tweeter)

2 x Jantzen Audio T35C002 Waveguides