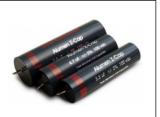

#### **Tweeter capacitors:**

**Amber Z-Caps** 

Mid-range capacitors:

**Alumen Z-Caps** 

Other positions:

**Cross Caps** 

**Resistors**: