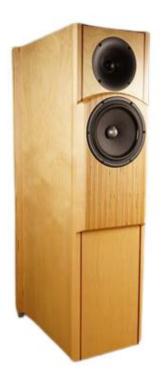

## **DTQWT mklll**

**Designed by Troels Gravesen** 

Can be built in three woofer configurations:

- 1 x 12" Eminence woofer per speaker
- 2 x 10" Eminence woofers per speaker
- 2 x 12" Eminence woofers per speaker

### **Troels Gravesen's Introduction:**

Like the TQWT and DTQWT mkll versions, these new mklll speakers will play any kind of music.

The mkIII version is in no way a discriminative speaker leaving out certain recordings as is often the case when speakers excel in particular aspects of music reproduction.