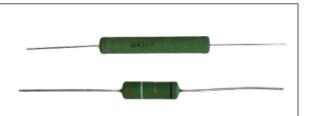

#### **Tweeter capacitors:**

**Amber Z-Caps** 

Mid-range capacitors:

**Alumen Z-Caps** 

Other positions:

**Cross Caps** 

**Resistors**: