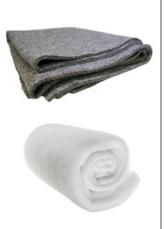

### Accessories included in the DIY kit:

Binding post terminals (2 pairs)

Cables for internal wiring (PFTE/Silver)

Solder tag strips

Casco SuperFix component fastening glue

Screws for driver mounting