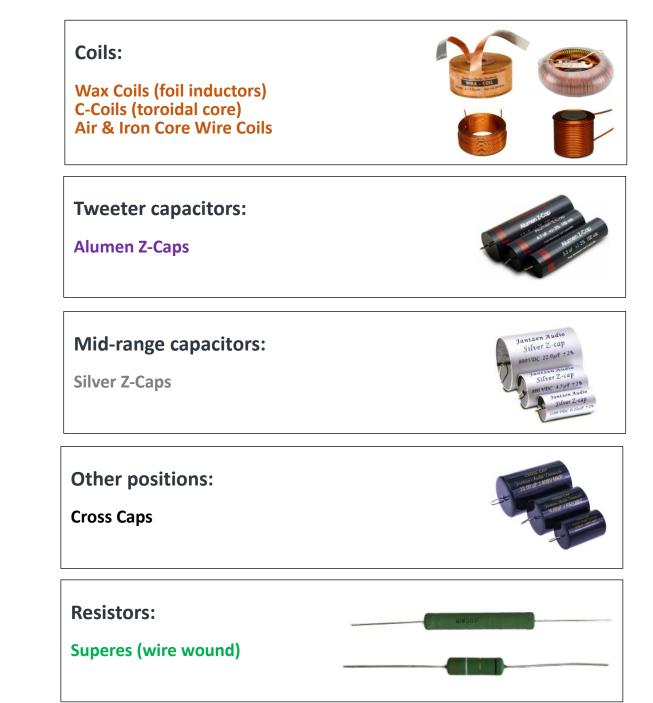

## Damping materials included in the DIY kit:

Damping felt

Polyester damping cloth