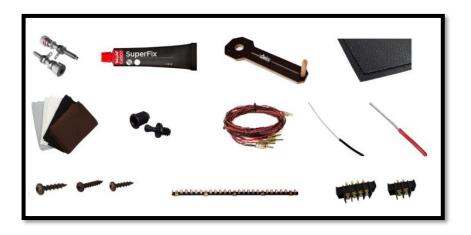

## Damping materials included in the DIY kit:

Damping felt

Polyester damping cloth

### Accessories included in the DIY kit:

Binding post terminals (2 pairs)

Cables for internal wiring (PFTE/Silver)

Solder tag strips

Casco SuperFix component fastening glue

Screws for driver mounting