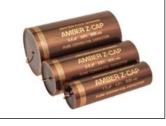

#### **Tweeter capacitors:**

**Amber Z-Caps** 

Mid-range capacitors:

**Alumen Z-Caps** 

Other positions:

**Cross Caps** 

**Resistors**: