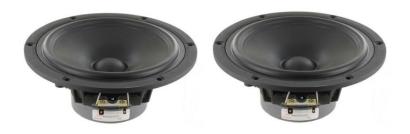

## Drivers used in the construction:

2 x Scan-Speak 26W/4534G00 (Woofers)

2 x Scan-Speak 15W/8424G00 (Mid-woofers)

2 x SBA SB29BAC-C0004 or Scan-Speak D2608/913000 (Tweeters)