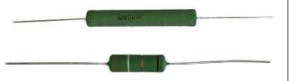

# Resistors: Superes (wire wound)

#### **Resistors:**

**Superes (wire wound)** 