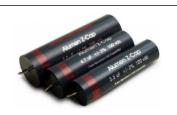

sign with easy cabinet construction.

Get deep bass from the 10" bass drivers and exceptional linear midrange response from the 6" midrange drivers.

## **IMPORTANT!**

Please read our sales terms to read about how the DIY kits are delivered and other important information.

**Click HERE to read sales terms** 

## Drivers used in the construction:

2 x Scan-Speak 26W/4534G00 (Woofers)



2 x Scan-Speak 15W/8424G00 (Mid-woofers)



2 x SBA SB29BAC-C0004 or Scan-Speak D2608/913000 (Tweeters)



## **Beryllium dome - Crossover components:**



## Other positions:

MKT Z-caps & eleCaps 5%



# Resistors: Superes (wire wound)

## Fabric dome - Level 1 - Crossover components:



**Wax Coils (foil inductors)** 

**Air & Iron Core Wire Coils** 



#### **Tweeter capacitors:**

**Alumen Z-Caps** 



#### Mid-range capacitors:

**Superior Z-Caps** 



#### Other positions:

MKT Z-caps & eleCaps 5%



#### **Resistors:**

**Superes (wire wound)** 



## **Fabric dome - Level 2 - Crossover components:**

#### Coils:

**Wax Coils (foil inductors)** 

**Air & Iron Core Wire Coils** 









#### **Tweeter capacitors:**

**Superior Z-Caps** 



#### Mid-range capacitors:

**Superior Z-Caps & Standard Z-Caps** 





## Other positions:

MKT Z-caps & eleCaps 5%





#### **Resistors:**

**Superes (wire wound)** 



## Damping materials included in the DIY kit:

Damping felt

Polyester damping cloth



Combed natural wool filler



## Accessories included in the DIY kit:

Binding post terminals (4 pairs)

90° angled port set

Cables for internal wiring (PFTE/Silver)

Casco SuperFix componen