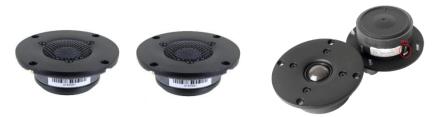

## Drivers used in the construction:

2 x Scan-Speak 26W/4534G00 (Woofers)

2 x Scan-Speak 15W/8424G00 (Mid-woofers)

2 x SBA SB29BAC-C0004 or Scan-Speak D2608/913000 (Tweeters)