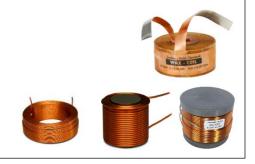

## Fabric dome - Level 1 - Crossover components:

**Wax Coils (foil inductors)** 

**Air & Iron Core Wire Coils** 

#### Coils:

**Wax Coils (foil inductors)** 

**Air & Iron Core Wire Coils** 