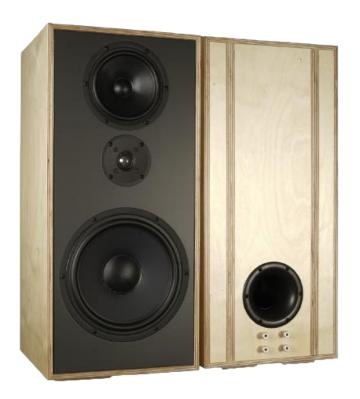

Discovery 3-Way – 10" (Discovery 3WC - 10)

**Designed by Troels Gravesen** 

Can be built with beryllium dome tweeters (SB29BAC-C000-4) or fabric dome tweeters (D2608/913000).

Click the buttons below to go to:

#### **Troels Gravesen's Introduction:**

Get high-end sound from modest priced Scan-Speak drivers and premium crossover components.

Classic 3-way design with easy cabinet construction.

Get deep bass from the 10" bass drivers and exceptional linear midrange response from the 6" midrange drivers.

## Drivers used in the construction:

2 x Scan-Speak 26W/4534G00 (Woofers)

2 x Scan-Speak 15W/8424G00 (Mid-woofers)

2 x SBA SB29BAC-C0004 or Scan-Speak D2608/913000 (Tweeters)