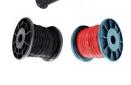

## Accessories included in the DIY kit:

Binding post terminals (4 pairs)

90° angled port set

Cables for internal wiring (PFTE/Silver)

Casco SuperFix component fastening glue

Solder tag strips

SuperFix

Screws for driver mounting