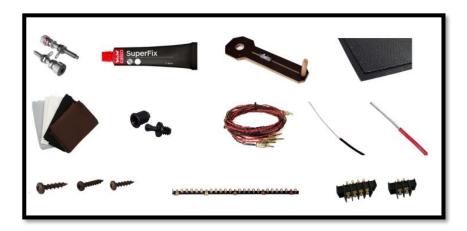

## Damping materials included in the DIY kit:

Damping felt

Polyester damping cloth

Combed natural wool filler

## Accessories included in the DIY kit:

Binding post terminals (4 pairs)

90° angled port set

Cables for internal wiring (PFTE/Silver)

Casco SuperFix component fastening glue

Solder tag strips

SuperFix

Screws for driver mounting