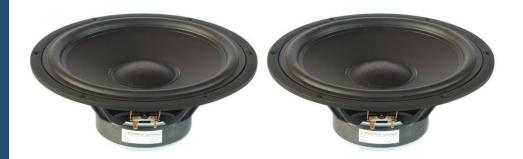

## Drivers used in the construction:

2 x Scan-Speak 26W/4534G00 (Woofers)

2 x Scan-Speak 15W/8424G00 (Mid-woofers)

2 x SBA SB29BAC-C0004 or Scan-Speak D2608/913000 (Tweeters)