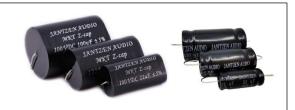

## Fabric dome - Level 1 - Crossover components:

**Wax Coils (foil inductors)** 

**Air & Iron Core Wire Coils** 

#### Coils:

**Wax Coils (foil inductors)** 

**Air & Iron Core Wire Coils** 