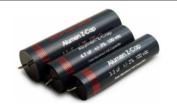

ver facilitates seamless transition to tweeter and bass by low-order crossovers.

The performance of the Discovery drivers provides exceptional transparency, by far exceeding their favourable price point.

### **IMPORTANT!**

Please read our sales terms to read about how the DIY kits are delivered and other important information.

**Click HERE to read sales terms** 

## Drivers used in the construction:

2 x Scan-Speak 22W/8534G00 (Woofers)



2 x Scan-Speak 15W/8434G00 (Mid-woofers)



2 x Scan-Speak D2608/913000 (Tweeters)



## **Crossover component options (levels)**

The "Level 1" has the highest grade of components

### **Level 1 crossover components:**

#### Coils:

**Wax Coils (foil inductors)** 

**Air & Iron Core Wire Coils** 



#### **Tweeter capacitors:**

**Alumen Z-Caps** 



#### Mid-range capacitors:

**Silver Z-Caps** 



### Other positions:

**Cross Caps** 



#### **Resistors:**

**Superes (wire wound)** 



## **Level 2 crossover components:**



**Wax Coils (foil inductors)** 

**Air & Iron Core Wire Coils** 



#### **Tweeter capacitors:**

**Superior Z-Caps** 



#### Mid-range capacitors:

**Standard Z-Caps** 



#### Other positions:

**Cross Caps** 



#### **Resistors:**

**Superes (wire wound)** 



## Damping materials included in the DIY kit:

Damping felt

Polyester damping cloth

Combed natural wool filler

### Accessories included in the DIY kit:

Binding post terminals (2 pairs)

Port tubes

Cables for internal wiring (PFTE/Silver)

Solder tag strips

Casco SuperFix component fastening glue

Screws for driver mounting

## For general acce