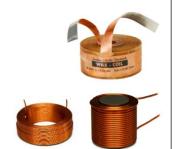

#### Coils:

**Wax Coils (foil inductors)** 

**Air & Iron Core Wire Coils** 

## **Level 2 crossover components:**

**Wax Coils (foil inductors)** 

**Air & Iron Core Wire Coils** 