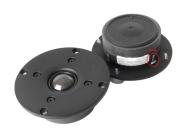

## Drivers used in the construction:

2 x Scan-Speak 22W/8534G00 (Woofers)

2 x Scan-Speak 15W/8434G00 (Mid-woofers)

2 x Scan-Speak D2608/913000 (Tweeters)