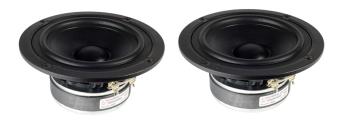

## Drivers used in the construction:

2 x Scan-Speak 22W/8534G00 (Woofers)

2 x Scan-Speak 15W/8434G00 (Mid-woofers)

2 x Scan-Speak D2608/913000 (Tweeters)