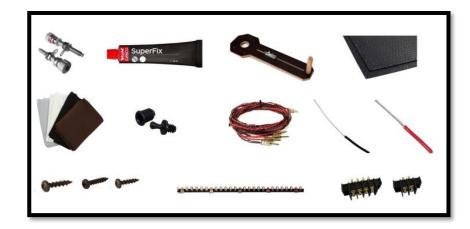

### Accessories included in the DIY kit:

Binding post terminals (2 pairs)

Port tubes

Cables for internal wiring (PFTE/Silver)

Solder tag strips

Casco SuperFix component fastening glue

Screws for driver mounting

## For general accessories click the box below