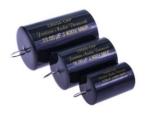

truction:

2 x Scan-Speak 22W/8534G00 (Woofers)



2 x Scan-Speak 15W/8434G00 (Mid-woofers)



2 x Scan-Speak D2608/913000 (Tweeters)



## **Crossover component options (levels)**

The "Level 1" has the highest grade of components

### **Level 1 crossover components:**

#### Coils:

**Wax Coils (foil inductors)** 

**Air & Iron Core Wire Coils** 



#### **Tweeter capacitors:**

**Alumen Z-Caps** 



#### Mid-range capacitors:

**Silver Z-Caps** 



### Other positions:

**Cross Caps** 



#### **Resistors:**

**Superes (wire wound)** 



## **Level 2 crossover components:**



**Wax Coils (foil inductors)** 

**Air & Iron Core Wire Coils** 



#### **Tweeter capacitors:**

**Superior Z-Caps** 



#### Mid-range capacitors:

**Standard Z-Caps** 



#### Other positions:

**Cross Caps** 



#### **Resistors:**

**Superes (wire wound)** 



## Damping materials included in the DIY kit:

Damping felt

Polyester damping cloth

Combed natural wool filler

### Accessories included in the DIY kit:

Binding post terminals (2 pairs)

Port tubes

Cables for internal wiring (PFTE/Silver)

Solder tag strips

Casco SuperFix component fastening glue

Screws for driver mounting

## For general accessories click the box below



## For SoundCare Super Spikes click the box below