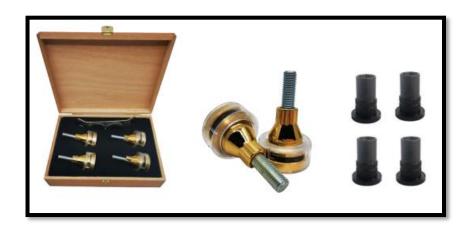

Caps** 



#### **Resistors:**

**Superes (wire wound)** 



## **Level 2 crossover components:**



**Wax Coils (foil inductors)** 

**Air & Iron Core Wire Coils** 



#### **Tweeter capacitors:**

**Superior Z-Caps** 



#### Mid-range capacitors:

**Standard Z-Caps** 



#### Other positions:

**Cross Caps** 



#### **Resistors:**

**Superes (wire wound)** 



## Damping materials included in the DIY kit:

Damping felt

Polyester damping cloth

Combed natural wool filler

### Accessories included in the DIY kit:

Binding post terminals (2 pairs)

Port tubes

Cables for internal wiring (PFTE/Silver)

Solder tag strips

Casco SuperFix component fastening glue

Screws for driver mounting

## For general accessories click the box below



## For SoundCare Super Spikes click the box below