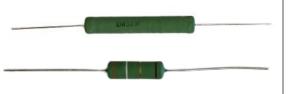

al transparency, by far exceeding their favourable price point.

### **IMPORTANT!**

Please read our sales terms to read about how the DIY kits are delivered and other important information.

**Click HERE to read sales terms** 

## Drivers used in the construction:

2 x Scan-Speak 22W/8534G00 (Woofers)



2 x Scan-Speak 15W/8434G00 (Mid-woofers)



2 x Scan-Speak D2608/913000 (Tweeters)



## **Crossover component options (levels)**

The "Level 1" has the highest grade of components

### **Level 1 crossover components:**

#### Coils:

**Wax Coils (foil inductors)** 

**Air & Iron Core Wire Coils** 



#### **Tweeter capacitors:**

**Alumen Z-Caps** 



#### Mid-range capacitors:

**Silver Z-Caps** 



### Other positions:

**Cross Caps** 



#### **Resistors:**

**Superes (wire wound)** 



## **Level 2 crossover components:**



**Wax Coils (foil inductors)** 

**Air & Iron Core Wire Coils** 



#### **Tweeter capacitors:**

**Superior Z-Caps** 



#### Mid-range capacitors:

**Standard Z-Caps** 



#### Other positions:

**Cross Caps** 



#### **Resistors:**

**Superes (wire wound)** 



## Damping materials included in the DIY kit:

Damping felt

Polyester damping cloth

Combed natural wool filler

### Accessories included in the DIY kit:

Binding post terminals (2 pairs)

Port tubes

Cables for internal wiring (PFTE/Silver)

Solder tag strips

Casco SuperFix component fastening glue

Screws for driver mounting

## For general accessories click the box below



## For SoundCare Super Spikes click the box below