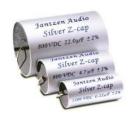

bass by low-order crossovers.

The performance of the Discovery drivers provides exceptional transparency, by far exceeding their favourable price point.

### **IMPORTANT!**

Please read our sales terms to read about how the DIY kits are delivered and other important information.

**Click HERE to read sales terms** 

## Drivers used in the construction:

2 x Scan-Speak 22W/8534G00 (Woofers)



2 x Scan-Speak 15W/8434G00 (Mid-woofers)



2 x Scan-Speak D2608/913000 (Tweeters)



## **Crossover component options (levels)**

The "Level 1" has the highest grade of components

### **Level 1 crossover components:**

#### Coils:

**Wax Coils (foil inductors)** 

**Air & Iron Core Wire Coils** 



#### **Tweeter capacitors:**

**Alumen Z-Caps** 



#### Mid-range capacitors:

**Silver Z-Caps** 



### Other positions:

**Cross Caps** 



#### **Resistors:**

**Superes (wire wound)** 



## **Level 2 crossover components:**



**Wax Coils (foil inductors)** 

**Air & Iron Core Wire Coils** 



#### **Tweeter capacitors:**

**Superior Z-Caps** 



#### Mid-range capacitors:

**Standard Z-Caps** 



#### Other positions:

**Cross Caps** 



#### **Resistors:**

**Superes (wire wound)** 



## Damping materials included in the DIY kit:

Damping felt

Polyester damping cloth

Combed natural wool filler

### Accessories included in the DIY kit:

Binding post terminals (2 pairs)

Port tubes

Cables for internal wiring (PFTE/Silver)

Solder tag strips

Casco SuperFix component fastening glue

Screws for driver mounting

## For general accessories click the box below



## For SoundCare Su