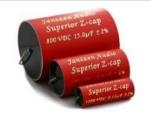

other important information.

**Click HERE to read sales terms** 

## Drivers used in the construction:

2 x Scan-Speak 22W/8534G00 (Woofers)



2 x Scan-Speak 15W/8434G00 (Mid-woofers)



2 x Scan-Speak D2608/913000 (Tweeters)



## **Crossover component options (levels)**

The "Level 1" has the highest grade of components

### **Level 1 crossover components:**

#### Coils:

**Wax Coils (foil inductors)** 

**Air & Iron Core Wire Coils** 



#### **Tweeter capacitors:**

**Alumen Z-Caps** 



#### Mid-range capacitors:

**Silver Z-Caps** 



### Other positions:

**Cross Caps** 



#### **Resistors:**

**Superes (wire wound)** 



## **Level 2 crossover components:**



**Wax Coils (foil inductors)** 

**Air & Iron Core Wire Coils** 



#### **Tweeter capacitors:**

**Superior Z-Caps** 



#### Mid-range capacitors:

**Standard Z-Caps** 



#### Other positions:

**Cross Caps** 



#### **Resistors:**

**Superes (wire wound)** 



## Damping materials included in the DIY kit:

Damping felt

Polyester damping cloth

Combed natural wool filler

### Accessories included in the DIY kit:

Binding post terminals (2 pairs)

Port tubes

Cables for internal wiring (PFTE/Silver)

Solder tag strips

Casco SuperFix component fastening glue

Screws for driver mounting

## For general accessories click the box below



## For SoundCare Super Spikes click the box below