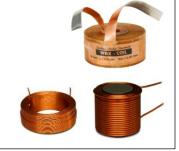

mooth and extended response from the 15W/8434G00 driver facilitates seamless transition to tweeter and bass by low-order crossovers.

The performance of the Discovery drivers provides exceptional transparency, by far exceeding their favourable price point.

### **IMPORTANT!**

Please read our sales terms to read about how the DIY kits are delivered and other important information.

**Click HERE to read sales terms** 

## Drivers used in the construction:

2 x Scan-Speak 22W/8534G00 (Woofers)



2 x Scan-Speak 15W/8434G00 (Mid-woofers)



2 x Scan-Speak D2608/913000 (Tweeters)



## **Crossover component options (levels)**

The "Level 1" has the highest grade of components

### **Level 1 crossover components:**

#### Coils:

**Wax Coils (foil inductors)** 

**Air & Iron Core Wire Coils** 



#### **Tweeter capacitors:**

**Alumen Z-Caps** 



#### Mid-range capacitors:

**Silver Z-Caps** 



### Other positions:

**Cross Caps** 



#### **Resistors:**

**Superes (wire wound)** 



## **Level 2 crossover components:**



**Wax Coils (foil inductors)** 

**Air & Iron Core Wire Coils** 



#### **Tweeter capacitors:**

**Superior Z-Caps** 



#### Mid-range capacitors:

**Standard Z-Caps** 



#### Other positions:

**Cross Caps** 



#### **Resistors:**

**Superes (wire wound)** 



## Damping materials included in the DIY kit:

Damping felt

Polyester damping cloth

Combed natural wool filler

### Accessories included in the DIY kit:

Binding post terminals (2 pairs)

Port tubes

Cables for internal wiring (PFTE/Silver)

Solder tag strips

Casco SuperFix component fastening g