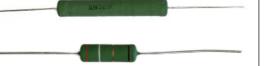

2 x Scan-Speak 15W/8434G00 (Mid-woofers)



2 x Scan-Speak D2608/913000 (Tweeters)



## **Crossover component options (levels)**

The "Level 1" has the highest grade of components

### **Level 1 crossover components:**

#### Coils:

**Wax Coils (foil inductors)** 

**Air & Iron Core Wire Coils** 



#### **Tweeter capacitors:**

**Alumen Z-Caps** 



#### Mid-range capacitors:

**Silver Z-Caps** 



### Other positions:

**Cross Caps** 



#### **Resistors:**

**Superes (wire wound)** 



## **Level 2 crossover components:**



**Wax Coils (foil inductors)** 

**Air & Iron Core Wire Coils** 



#### **Tweeter capacitors:**

**Superior Z-Caps** 



#### Mid-range capacitors:

**Standard Z-Caps** 



#### Other positions:

**Cross Caps** 



#### **Resistors:**

**Superes (wire wound)** 



## Damping materials included in the DIY kit:

Damping felt

Polyester damping cloth

Combed natural wool filler

### Accessories included in the DIY kit:

Binding post terminals (2 pairs)

Port tubes

Cables for internal wiring (PFTE/Silver)

Solder tag strips

Casco SuperFix component fastening glue

Screws for driver mounting

## For general accessories click the box below



## For SoundCare Super Spikes click the box below