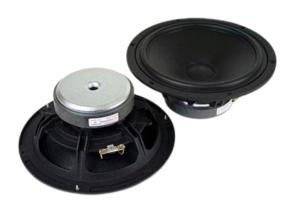

## Drivers used in the construction:

2 x Scan-Speak 22W/8534G00 (Woofers)

2 x Scan-Speak 15W/8434G00 (Mid-woofers)

2 x Scan-Speak D2608/913000 (Tweeters)