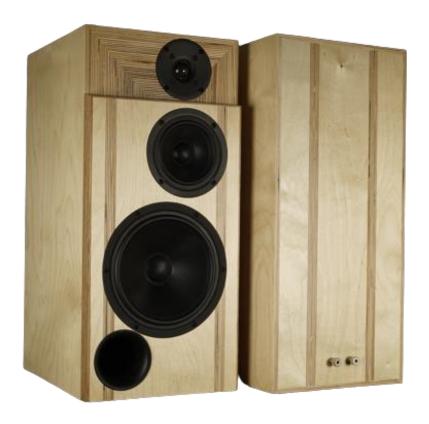

# Discovery 3-Way Classic mkll (Discovery 3WC mkll)

**Designed by Troels Gravesen** 

Click the buttons below to go to:

**Price List** 

**Complete Design Article** 

Contact / Purchase Form

### **Troels Gravesen's Introduction:**

Updated version of the popular Scan-Speak Discovery 3WC with improved midrange reproduction.

The smooth and extended response from the 15W/8434G00 driver facilitates seamless transition to tweeter and bass by low-order crossovers.

The performance of the Discovery drivers provides exceptional transparency, by far exceeding their favourable price point.