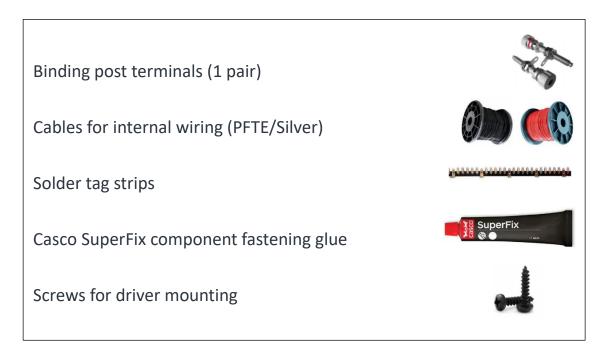

premium crossover components.

Suitable for a wide range of speakers, like Ekta-mkII, Ekta-Grande, Ekta-25, Discovery-861 or anymedium sized floorstander including all the 3-way classic designs.

#### IMPORTANT!

Please read our sales terms to read about how the DIY kits are delivered and other important information.

Click <u>HERE</u> to read sales terms

### **Drivers used in the construction:**

2 x Scan-Speak 18W/8434G00 (Woofers)



1 x Scan-Speak 12W/4524G00 (Mid-range unit)



1 x Scan-Speak D2608/913000 (Tweeter)



#### **Crossover component options (levels)**

The "Level 1" has the highest grade of components

#### Level 1 crossover components:





#### Level 2 crossover components:



#### Damping materials included in the DIY kit:



#### Accessories included in the DIY kit:



#### For general accessories click the box below



#### For SoundCare Super Spikes click the box below