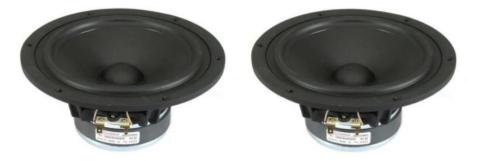

### **Drivers used in the construction:**

2 x Scan-Speak 18W/8434G00 (Woofers)

1 x Scan-Speak 12W/4524G00 (Mid-range unit)

1 x Scan-Speak D2608/913000 (Tweeter)