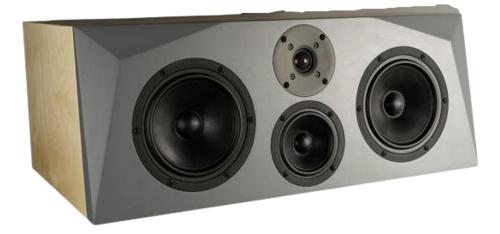

### **Discovery Center**

**Designed by Troels Gravesen** 

Click the buttons below to go to:

Price List

**Complete Design Article** 

Contact / Purchase Form

#### **Troels Gravesen's Introduction:**

Center speaker based on Scan-Speak Discovery drivers and premium crossover components.

Suitable for a wide range of speakers, like Ekta-mkII, Ekta-Grande, Ekta-25, Discovery-861 or anymedium sized floorstander including all the 3-way classic designs.

### **Drivers used in the construction:**

2 x Scan-Speak 18W/8434G00 (Woofers)

1 x Scan-Speak 12W/4524G00 (Mid-range unit)

1 x Scan-Speak D2608/913000 (Tweeter)