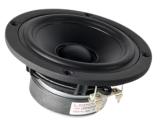

### **Drivers used in the construction:**

2 x Scan-Speak 18W/8434G00 (Woofers)

1 x Scan-Speak 12W/4524G00 (Mid-range unit)

1 x Scan-Speak D2608/913000 (Tweeter)