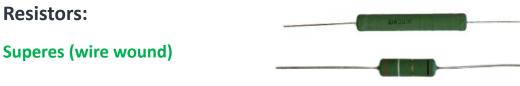

ticle** 

Contact / Purchase Form

#### **Troels Gravesen's Introduction:**

Center speaker based on Scan-Speak Discovery drivers and premium crossover components.

Suitable for a wide range of speakers, like Ekta-mkII, Ekta-Grande, Ekta-25, Discovery-861 or anymedium sized floorstander including all the 3-way classic designs.

#### IMPORTANT!

Please read our sales terms to read about how the DIY kits are delivered and other important information.

Click <u>HERE</u> to read sales terms

### **Drivers used in the construction:**

2 x Scan-Speak 18W/8434G00 (Woofers)



1 x Scan-Speak 12W/4524G00 (Mid-range unit)



1 x Scan-Speak D2608/913000 (Tweeter)



#### **Crossover component options (levels)**

The "Level 1" has the highest grade of components

#### Level 1 crossover components:





#### Level 2 crossover components:



#### Damping materials included in the DIY kit:



#### Accessories included in the DIY kit:



#### For general accessories click the box below



#### For SoundCare Super Spikes click the box below