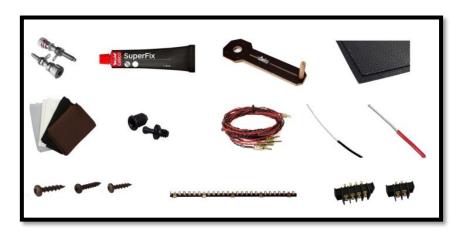

ange of speakers, like Ekta-mkII, Ekta-Grande, Ekta-25, Discovery-861 or anymedium sized floorstander including all the 3-way classic designs.

#### IMPORTANT!

Please read our sales terms to read about how the DIY kits are delivered and other important information.

Click <u>HERE</u> to read sales terms

### **Drivers used in the construction:**

2 x Scan-Speak 18W/8434G00 (Woofers)



1 x Scan-Speak 12W/4524G00 (Mid-range unit)



1 x Scan-Speak D2608/913000 (Tweeter)



#### **Crossover component options (levels)**

The "Level 1" has the highest grade of components

#### Level 1 crossover components:





#### Level 2 crossover components:



#### Damping materials included in the DIY kit:



#### Accessories included in the DIY kit:



#### For general accessories click the box below



#### For SoundCare Super Spikes click the box below