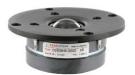

### **Drivers used in the construction:**

2 x Scan-Speak 18W/8434G00 (Woofers)

1 x Scan-Speak 12W/4524G00 (Mid-range unit)

1 x Scan-Speak D2608/913000 (Tweeter)