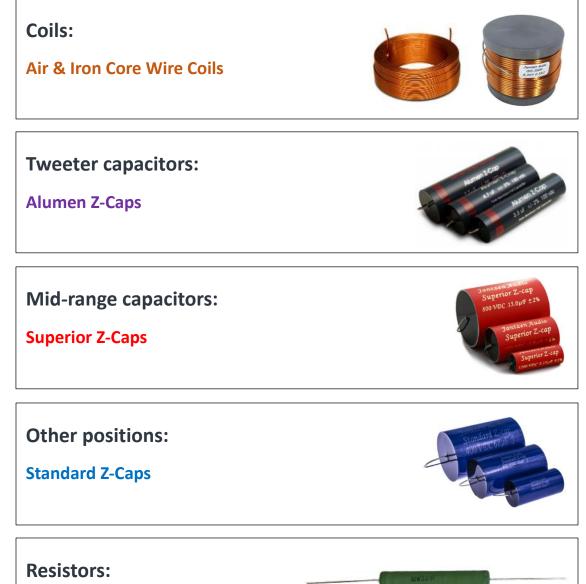

Article** 

Contact / Purchase Form

#### **Troels Gravesen's Introduction:**

Center speaker based on Scan-Speak Discovery drivers and premium crossover components.

Suitable for a wide range of speakers, like Ekta-mkII, Ekta-Grande, Ekta-25, Discovery-861 or anymedium sized floorstander including all the 3-way classic designs.

#### IMPORTANT!

Please read our sales terms to read about how the DIY kits are delivered and other important information.

Click <u>HERE</u> to read sales terms

### **Drivers used in the construction:**

2 x Scan-Speak 18W/8434G00 (Woofers)



1 x Scan-Speak 12W/4524G00 (Mid-range unit)



1 x Scan-Speak D2608/913000 (Tweeter)



#### **Crossover component options (levels)**

The "Level 1" has the highest grade of components

#### Level 1 crossover components:





#### Level 2 crossover components:



#### Damping materials included in the DIY kit:



#### Accessories included in the DIY kit:



#### For general accessories click the box below



#### For SoundCare Super Spikes click the box below