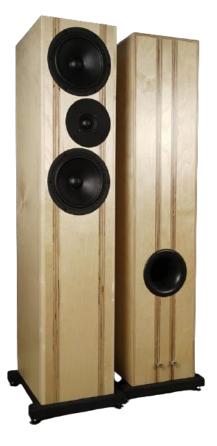

### **Discovery MTM**

**Designed by Troels Gravesen** 

#### **Troels Gravesen's Introduction:**

Build a 92 dB high-sensitivity MTM from Scan-Speak Discovery 18W/8434G00 mid-bass drivers and Revelator D2905/990000 tweeters.

Premium crossover components ensure extraordinary level of transparency.

Easy cabinet construction and simple crossover design.