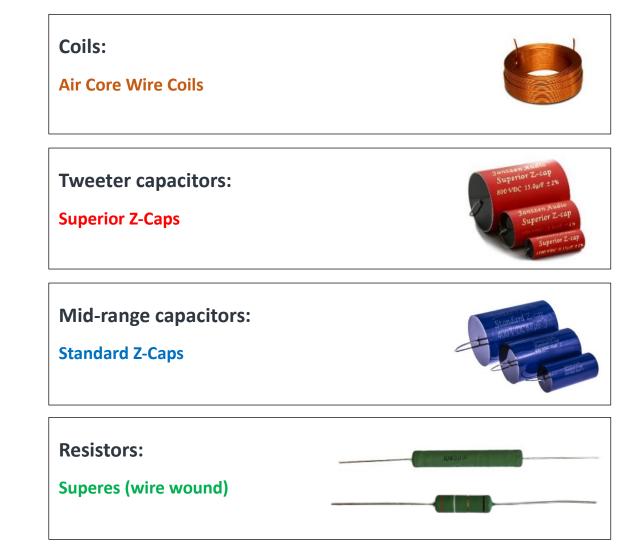

Article** 

Contact / Purchase Form

#### **Troels Gravesen's Introduction:**

Build a 92 dB high-sensitivity MTM from Scan-Speak Discovery 18W/8434G00 mid-bass drivers and Revelator D2905/990000 tweeters.

Premium crossover components ensure extraordinary level of transparency.

Easy cabinet construction and simple crossover design.

#### IMPORTANT!

Please read our sales terms to read about how the DIY kits are delivered and other important information.

Click **<u>HERE</u>** to read sales terms

### Drivers used in the construction:

4 x Scan-Speak 18W/8434G00 (Mid-woofers)



2 x Scan-Speak D2905/990000 (Tweeters)



### **Crossover component options (levels)**

The "Level 1" has the highest grade of components

#### Level 1 crossover components:



#### Level 2 crossover components:



#### Damping materials included in the DIY kit:

Damping felt

Polyester damping cloth



#### Accessories included in the DIY kit:



#### For general accessories click the box below



#### For SoundCare Super Spikes click the box below