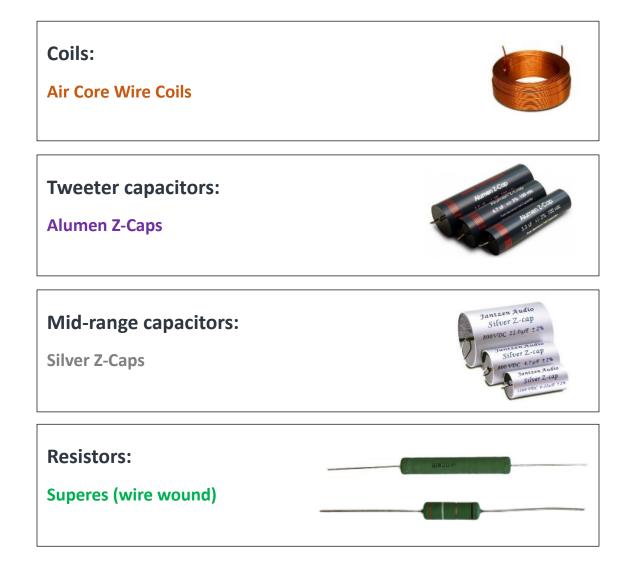

### **Crossover component options (levels)**

The "Level 1" has the highest grade of components

#### Level 1 crossover components: