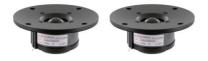

### Drivers used in the construction:

4 x Scan-Speak 18W/8434G00 (Mid-woofers)

2 x Scan-Speak D2905/990000 (Tweeters)