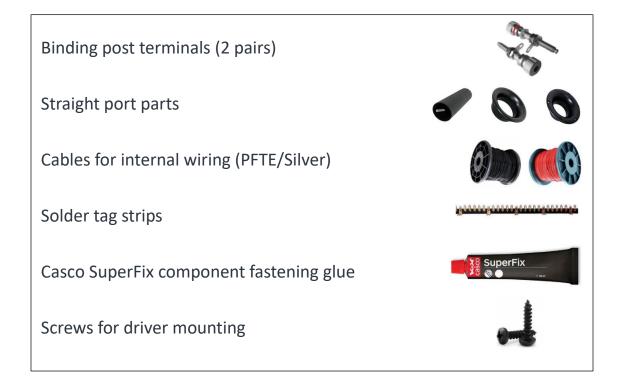

very 18W/8434G00 mid-bass drivers and Revelator D2905/990000 tweeters.

Premium crossover components ensure extraordinary level of transparency.

Easy cabinet construction and simple crossover design.

#### IMPORTANT!

Please read our sales terms to read about how the DIY kits are delivered and other important information.

Click **<u>HERE</u>** to read sales terms

### Drivers used in the construction:

4 x Scan-Speak 18W/8434G00 (Mid-woofers)



2 x Scan-Speak D2905/990000 (Tweeters)



### **Crossover component options (levels)**

The "Level 1" has the highest grade of components

#### Level 1 crossover components:



#### Level 2 crossover components:



#### Damping materials included in the DIY kit:

Damping felt

Polyester damping cloth



#### Accessories included in the DIY kit:



#### For general accessories click the box below



#### For SoundCare Super Spikes click the box below