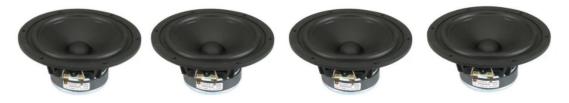

### Drivers used in the construction:

4 x Scan-Speak 18W/8434G00 (Mid-woofers)

2 x Scan-Speak D2905/990000 (Tweeters)