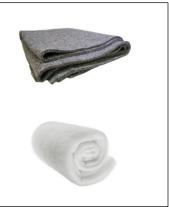

#### Damping materials included in the DIY kit:

Damping felt

Polyester damping cloth