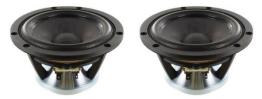

## **Drivers used in the construction:**

4 x Scan-Speak 18WU/8741T00 (Woofers)

2 x Scan-Speak 12MU/8731T00 (Mid-range units)

2 x Scan-Speak D3004/664000 <u>or</u> D3004/660000