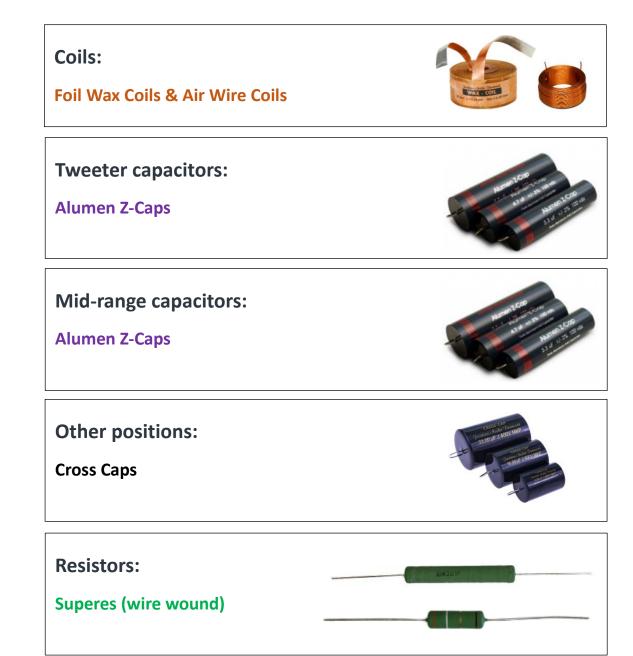

#### The "level 1" has the highest grade of components

Coils:

Foil Wax Coils & Air Wire Coils

**Tweeter capacitors:** 

**Alumen Z-Caps** 

Mid-range capacitors:

Alumen Z-Caps

**Other positions:** 

**Cross Caps** 