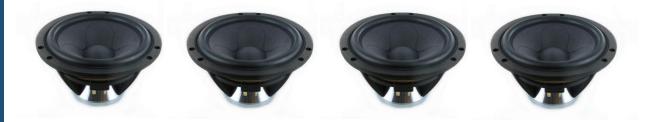

## **Drivers used in the construction:**

4 x Scan-Speak 18WU/8741T00 (Woofers)

2 x Scan-Speak 12MU/8731T00 (Mid-range units)

2 x Scan-Speak D3004/664000 <u>or</u> D3004/660000