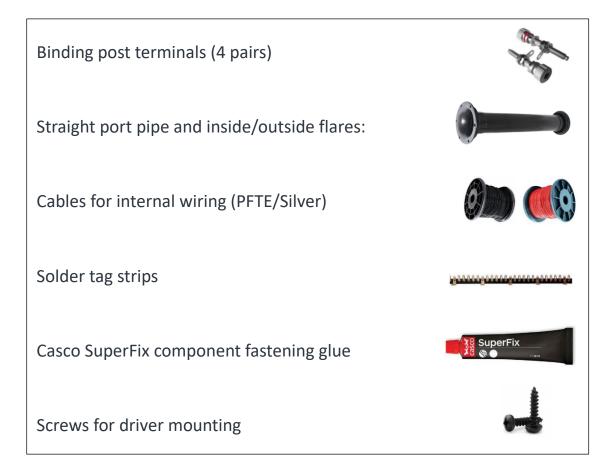

k 18WU/8741T00 (Woofers)



2 x Scan-Speak 12MU/8731T00 (Mid-range units)



2 x Scan-Speak D3004/664000 <u>or</u> D3004/660000







#### Beryllium dome version crossover components:



#### Fabric dome crossover components – Level 1:

#### The "level 1" has the highest grade of components

Coils:

Foil Wax Coils & Air Wire Coils

**Tweeter capacitors:** 

**Alumen Z-Caps** 

Mid-range capacitors:

Alumen Z-Caps

**Other positions:** 

**Cross Caps** 





#### Fabric dome crossover components – Level 2:



Foil Wax Coils & Air Wire Coils

**Tweeter capacitors:** 

**Alumen Z-Caps** 

Mid-range capacitors:

**Superior Z-Caps** 

Other positions:

**Cross Caps** 







### Damping materials included in the DIY kit:



Combed natural wool filler

### Accessories included in the DIY kit:



### For general accessories click the box below



### For SoundCare Super Spikes click the box below