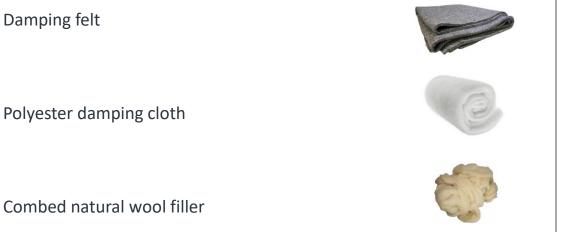

ead sales terms

## **Drivers used in the construction:**

4 x Scan-Speak 18WU/8741T00 (Woofers)



2 x Scan-Speak 12MU/8731T00 (Mid-range units)



2 x Scan-Speak D3004/664000 <u>or</u> D3004/660000







#### Beryllium dome version crossover components:



#### Fabric dome crossover components – Level 1:

#### The "level 1" has the highest grade of components

Coils:

Foil Wax Coils & Air Wire Coils

**Tweeter capacitors:** 

**Alumen Z-Caps** 

Mid-range capacitors:

Alumen Z-Caps

**Other positions:** 

**Cross Caps** 





#### Fabric dome crossover components – Level 2:



Foil Wax Coils & Air Wire Coils

**Tweeter capacitors:** 

**Alumen Z-Caps** 

Mid-range capacitors:

**Superior Z-Caps** 

Other positions:

**Cross Caps** 







### Damping materials included in the DIY kit:



Combed natural wool filler

### Accessories included in the DIY kit:



### For general accessories click the box below



### For SoundCare Super Spikes click the box below