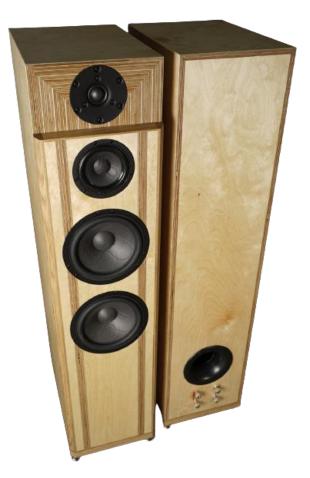

JANTZEN AUDIO Ekta 7741

**Designed by Troels Gravesen** 

Can be built with beryllium dome tweeters (D3004/664000) or fabric dome tweeters (D3004/660000).

Click the buttons below to go to:

Price List

**Complete Design Article** 

### **Troels Gravesen's Introduction:**

Ekta-7741, the successor of the popular Ekta-GRANDE (a more direct successor than the Illuminator 7751).

Now with Illuminator drivers delivering deep and precise bass and ultra transparent midrange and treble.

Time-aligned drivers allows simple crossover, and the use of Alumen-Z capacitors ensures low distortion and no smear of musical timbre.

Two tweeter versions to choose from, with either or beryllium or fabric dome.