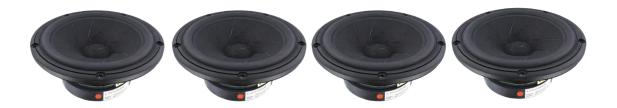

## Drivers used in the construction:

4 x Scan-Speak 18W/8531G00 (Woofers)

2 x Scan-Speak 12M/4631G00 (Mid-range units)

2 x Scan-Speak R2904/700009 or R2604/832000 (Tweeters)