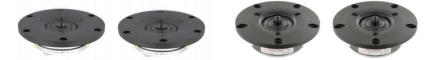

## Drivers used in the construction:

4 x Scan-Speak 18W/8531G00 (Woofers)

2 x Scan-Speak 12M/4631G00 (Mid-range units)

2 x Scan-Speak R2904/700009 or R2604/832000 (Tweeters)