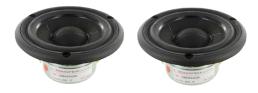

## Drivers used in the construction:

4 x Scan-Speak 18W/8531G00 (Woofers)

2 x Scan-Speak 12M/4631G00 (Mid-range units)

2 x Scan-Speak R2904/700009 or R2604/832000 (Tweeters)