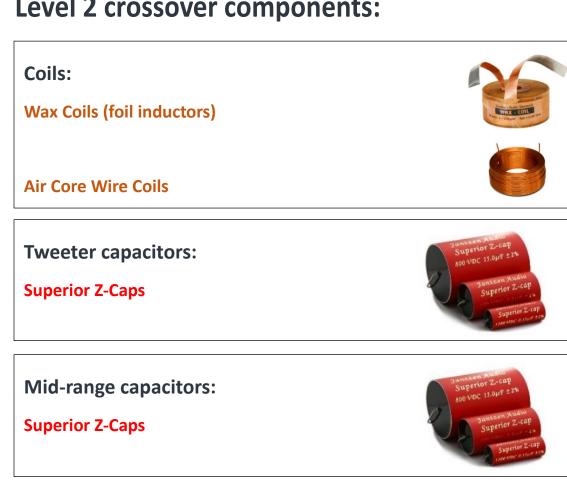

# Coils: Wax Coils (foil inductors) Air Core Wire Coils

# Tweeter capacitors:

**Alumen Z-Caps** 

#### Mid-range capacitors:

**Silver Z-Caps** 