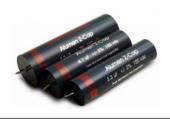

rivers ever made.

Smooth frequency response from appropriate front panels allow simple crossovers and excellent sound. The 12M middriver is a darling and an example of excellent performance and delicate industrial design.

### **IMPORTANT!**

Please read our sales terms to read about how the DIY kits are delivered and other important information.

Click **HERE** to read sales terms

## Drivers used in the construction:

4 x Scan-Speak 18W/8531G00 (Woofers)



2 x Scan-Speak 12M/4631G00 (Mid-range units)



2 x Scan-Speak R2904/700009 or R2604/832000 (Tweeters)



# **Crossover component options (levels)**

The "Level 1" has the highest grade of components

## Level 1 crossover components:

# Coils: Wax Coils (foil inductors) Air Core Wire Coils

# Tweeter capacitors:

**Alumen Z-Caps** 



#### Mid-range capacitors:

**Silver Z-Caps** 



#### Other positions

**Cross Caps** 



#### **Resistors:**

**Superes (wire wound)** 



# **Level 2 crossover components:**





**Cross Caps** 



| Resistors:           | MAZOAL |
|----------------------|--------|
| Superes (wire wound) |        |
|                      |        |

## Damping materials included in the DIY kit:

Damping felt

Polyester damping cloth



## **Accessories included in the DIY kit:**

Binding post terminals (2 pairs)

Port tubes

Cables for internal wiring (PFTE/Silver)

Solder tag strips

Casco SuperFix component fastening glue

Screws for driver mounting



# For general accessories click the box below



## For SoundCare Super Spikes click the box below