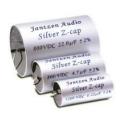

appropriate front panels allow simple crossovers and excellent sound. The 12M middriver is a darling and an example of excellent performance and delicate industrial design.

### **IMPORTANT!**

Please read our sales terms to read about how the DIY kits are delivered and other important information.

Click **HERE** to read sales terms

## Drivers used in the construction:

4 x Scan-Speak 18W/8531G00 (Woofers)



2 x Scan-Speak 12M/4631G00 (Mid-range units)



2 x Scan-Speak R2904/700009 or R2604/832000 (Tweeters)



# **Crossover component options (levels)**

The "Level 1" has the highest grade of components

## Level 1 crossover components:

# Coils: Wax Coils (foil inductors) Air Core Wire Coils

# Tweeter capacitors:

**Alumen Z-Caps** 



#### Mid-range capacitors:

**Silver Z-Caps** 



#### Other positions

**Cross Caps** 



#### **Resistors:**

**Superes (wire wound)** 



# **Level 2 crossover components:**





**Cross Caps** 



| Resistors:           | MAZOAL |
|----------------------|--------|
| Superes (wire wound) |        |
|                      |        |

## Damping materials included in the DIY kit:

Damping felt

Polyester damping cloth



## **Accessories included in the DIY kit:**

Binding post terminals (2 pairs)

Port tubes

Cables for internal wiring (PFTE/Silver)

Solder tag strips

Casco SuperFix component fastening glue

Screws for driver mounting



# For general accessories click the box below



## For SoundCare Super Spikes click the box below