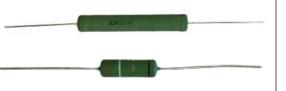

a darling and an example of excellent performance and delicate industrial design.

### **IMPORTANT!**

Please read our sales terms to read about how the DIY kits are delivered and other important information.

Click **HERE** to read sales terms

## Drivers used in the construction:

4 x Scan-Speak 18W/8531G00 (Woofers)



2 x Scan-Speak 12M/4631G00 (Mid-range units)



2 x Scan-Speak R2904/700009 or R2604/832000 (Tweeters)



# **Crossover component options (levels)**

The "Level 1" has the highest grade of components

## Level 1 crossover components:

# Coils: Wax Coils (foil inductors) Air Core Wire Coils

# Tweeter capacitors:

**Alumen Z-Caps** 



#### Mid-range capacitors:

**Silver Z-Caps** 



#### Other positions

**Cross Caps** 



#### **Resistors:**

**Superes (wire wound)** 



# **Level 2 crossover components:**





**Cross Caps** 



| Resistors:           | MAZOAL |
|----------------------|--------|
| Superes (wire wound) |        |
|                      |        |

## Damping materials included in the DIY kit:

Damping felt

Polyester damping cloth



## **Accessories included in the DIY kit:**

Binding post terminals (2 pairs)

Port tubes

Cables for internal wiring (PFTE/Silver)

Solder tag strips

Casco SuperFix component fastening glue

Screws for driver mounting



# For general accessories click the box below



## For SoundCare Super Spikes click the box below