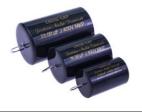

ssovers and excellent sound. The 12M middriver is a darling and an example of excellent performance and delicate industrial design.

### **IMPORTANT!**

Please read our sales terms to read about how the DIY kits are delivered and other important information.

Click **HERE** to read sales terms

## Drivers used in the construction:

4 x Scan-Speak 18W/8531G00 (Woofers)



2 x Scan-Speak 12M/4631G00 (Mid-range units)



2 x Scan-Speak R2904/700009 or R2604/832000 (Tweeters)



# **Crossover component options (levels)**

The "Level 1" has the highest grade of components

## Level 1 crossover components:

# Coils: Wax Coils (foil inductors) Air Core Wire Coils

# Tweeter capacitors:

**Alumen Z-Caps** 



#### Mid-range capacitors:

**Silver Z-Caps** 



#### Other positions

**Cross Caps** 



#### **Resistors:**

**Superes (wire wound)** 



# **Level 2 crossover components:**





**Cross Caps** 



| Resistors:           | MAZOAL |
|----------------------|--------|
| Superes (wire wound) |        |
|                      |        |

## Damping materials included in the DIY kit:

Damping felt

Polyester damping cloth



## **Accessories included in the DIY kit:**

Binding post terminals (2 pairs)

Port tubes

Cables for internal wiring (PFTE/Silver)

Solder tag strips

Casco SuperFix component fastening glue

Screws for driver mounting



# For general accessories click the box below



## For SoundCare Super Spikes click the box below