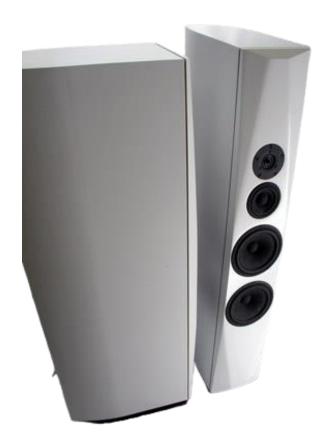

## **Ekta Grande**

**Designed by Troels Gravesen** 

Can be built with either the R2904/70009 or R2604/832000 tweeters

Click the buttons below to go to:

**Price List** 

**Complete Design Article** 

Contact / Purchase Form

#### **Troels Gravesen's Introduction:**

Ekta Grande started in 2007 and has maintained a steady interest among builders – and for good reasons.

These Revelator drivers are among the most diy-friendly drivers ever made.

Smooth frequency response from appropriate front panels allow simple crossovers and excellent sound. The 12M middriver is a darling and an example of excellent performance and delicate industrial design.