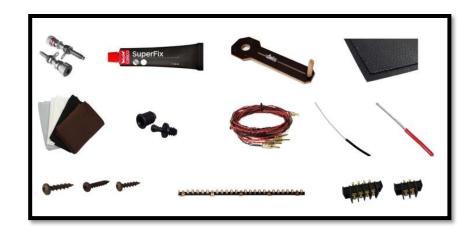

### Accessories included in the DIY kit:

Dual binding post plates sets (2 sets)

Cables for internal wiring (PFTE/Silver)

Solder tag strips

Casco SuperFix component fastening glue

Screws for driver mounting

## For general accessories click the box below