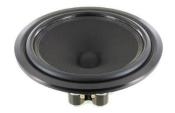

### Drivers used in the construction:

2 x Scan-Speak Ellipticor 38WE/8582T00 (Woofers)

2 x Scan-Speak Ellipticor 21WE/8542T00 (Mid-woofers)

2 x Scan-Speak Ellipticor D8404/552000 (Mid-dome)

2 x Scan-Speak Ellipticor D2404/552000 (Tweeters)