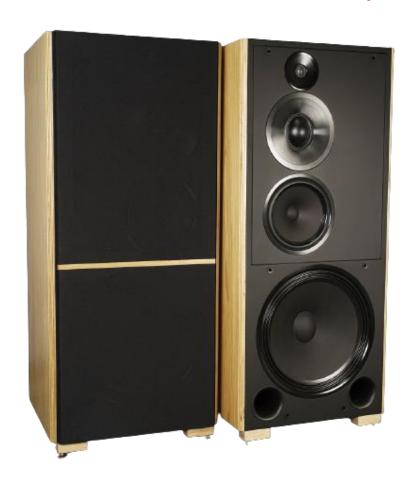

## Ellipticor A50 mk II – Passive version

**Designed by Troels Gravesen** 

Note that final cabinets use slotted ports!

Click the buttons below to go to:

**Price List** 

**Complete Design Article** 

Contact / Purchase Form

State of the art is an understatement, when it comes to the Ellipticor drivers and the Ellipticor-A50 loudspeaker takes advantage of the entire range, from the 15" bass driver to the D2404 tweeter and not least the unprecedented mid-dome D8404, covering some four octaves of the ever so important midrange.

### Drivers used in the construction:

2 x Scan-Speak Ellipticor 38WE/8582T00 (Woofers)

2 x Scan-Speak Ellipticor 21WE/8542T00 (Mid-woofers)

2 x Scan-Speak Ellipticor D8404/552000 (Mid-dome)

2 x Scan-Speak Ellipticor D2404/552000 (Tweeters)