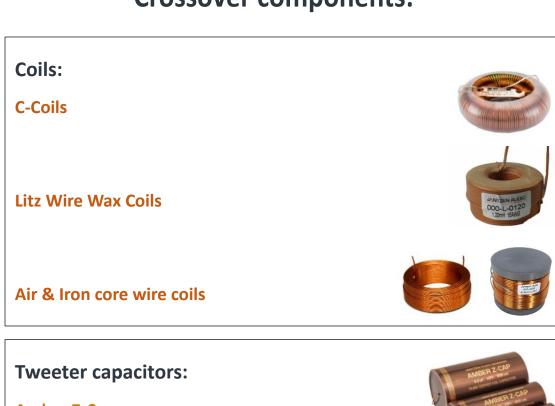

to the D2404 tweeter and not least the unprecedented mid-dome D8404, covering some four octaves of the ever so important midrange.

In addition to this Jantzen Audio high-end crossover components ensures passage of the most delicate music details possible, with copper and aluminum foil capacitors for the critical points in crossover design.

### **IMPORTANT!**

Please read our sales terms to read about how the DIY kits are delivered and other important information.

Click **HERE** to read sales terms

### Drivers used in the construction:

2 x Scan-Speak Ellipticor 38WE/8582T00 (Woofers)





2 x Scan-Speak Ellipticor 21WE/8542T00 (Mid-woofers)





2 x Scan-Speak Ellipticor D8404/552000 (Mid-dome)





2 x Scan-Speak Ellipticor D2404/552000 (Tweeters)





### **Crossover components:**



**Amber Z-Caps** 



#### Mid-range capacitors:

**Alumen & Silver Z-Caps & Cross Caps** 



#### Lower mid-range & bass capacitors:

**Cross Caps** 



#### **Resistors:**

**Superes (wire wound)** 



### Damping materials included in the DIY kit:

Damping felt

Polyester damping cloth

Combed natural wool filler

### Accessories included in the DIY kit:

Dual binding post plates sets (2 sets)

Cables for internal wiring (PFTE/Silver)

Solder tag strips

Casco SuperFix component fastening glue

Screws for driver mounting

## For general accessories click the box below



## For SoundCare Super Spikes click the box below