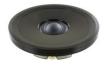

### Drivers used in the construction:

2 x Scan-Speak Ellipticor 38WE/8582T00 (Woofers)

2 x Scan-Speak Ellipticor 21WE/8542T00 (Mid-woofers)

2 x Scan-Speak Ellipticor D8404/552000 (Mid-dome)

2 x Scan-Speak Ellipticor D2404/552000 (Tweeters)