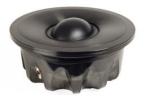

### Drivers used in the construction:

2 x Scan-Speak Ellipticor 38WE/8582T00 (Woofers)

2 x Scan-Speak Ellipticor 21WE/8542T00 (Mid-woofers)

2 x Scan-Speak Ellipticor D8404/552000 (Mid-dome)

2 x Scan-Speak Ellipticor D2404/552000 (Tweeters)