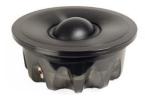

### Drivers used in the construction:

2 x Scan-Speak Ellipticor 38WE/8582T00 (Woofers)

2 x Scan-Speak Ellipticor 21WE/8542T00 (Mid-woofers)

2 x Scan-Speak Ellipticor D8404/552000 (Mid-dome)

2 x Scan-Speak Ellipticor D2404/552000 (Tweeters)