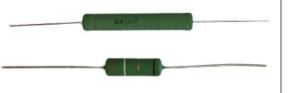

s passage of the most delicate music details possible, with copper and aluminum foil capacitors for the critical points in crossover design.

### **IMPORTANT!**

Please read our sales terms to read about how the DIY kits are delivered and other important information.

Click **HERE** to read sales terms

### Drivers used in the construction:

2 x Scan-Speak Ellipticor 38WE/8582T00 (Woofers)





2 x Scan-Speak Ellipticor 21WE/8542T00 (Mid-woofers)





2 x Scan-Speak Ellipticor D8404/552000 (Mid-dome)





2 x Scan-Speak Ellipticor D2404/552000 (Tweeters)





### **Crossover components:**



**Amber Z-Caps** 



#### Mid-range capacitors:

**Alumen & Silver Z-Caps & Cross Caps** 



#### Lower mid-range & bass capacitors:

**Cross Caps** 



#### **Resistors:**

**Superes (wire wound)** 



### Damping materials included in the DIY kit:

Damping felt

Polyester damping cloth

Combed natural wool filler

### Accessories included in the DIY kit:

Dual binding post plates sets (2 sets)

Cables for internal wiring (PFTE/Silver)

Solder tag strips

Casco SuperFix component fastening glue

Screws for driver mounting

## For general accessories click the box below



## For SoundCare Super Spikes click the box below