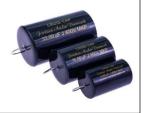

### **Crossover components:**

**Amber Z-Caps** 

#### Mid-range capacitors:

**Alumen & Silver Z-Caps & Cross Caps** 

#### Lower mid-range & bass capacitors:

**Cross Caps** 