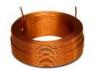

Speak D2608/913000 or SBA SB29BAC-C000-4 (Tweeters)



## **Beryllium dome - Crossover components:**

#### Coils:

**Litz Wire Wax Coils** 

**Air & Iron Core Wire Coils** 



### **Tweeter capacitors:**

**Alumen Z-Caps** 



#### Mid-range capacitors:

**Superior Z-Caps** 



### Other positions:

**Standard Z-Caps & MKT Z-caps** 



#### **Resistors:**

**Superes (wire wound)** 



## Fabric dome – Level 1 - Crossover components:

Coils:

**Litz Wire Wax Coils** 

**Air & Iron Core Wire Coils** 



**Tweeter capacitors:** 

**Alumen Z-Caps** 



Mid-range capacitors:

**Superior Z-Caps** 



Other positions:

**Standard Z-Caps & MKT Z-caps** 



**Resistors:** 

**Superes (wire wound)** 



### Fabric dome – Level 2 - Crossover components:

#### Coils:

**Air & Iron Core Wire Coils** 





#### **Tweeter capacitors:**

**Superior Z-Caps** 



#### Mid-range capacitors:

**Standard Z-Caps & Cross Caps** 



#### Other positions:

**Standard Z-Caps & MKT Z-caps** 



#### **Resistors:**

**Superes (wire wound)** 



### Damping materials included in the DIY kit:

Damping felt

Polyester damping cloth



Combed natural wool filler



### Accessories included in the DIY kit:

Binding post terminals (2 pairs)

Port tubes

Cables for internal wiring (PFTE/Silver)



Solder tag strips



Casco SuperFix component fastening glue



Screws for driver mounting

## For general accessories click the box below



## For SoundCare Super Spikes click the box below