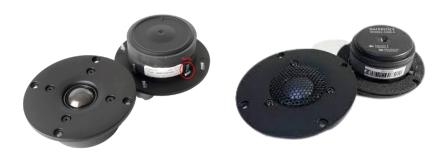

### Drivers used in the construction:

2 x Faital 10RS350 ( $8\Omega$ ) (Woofers)

2 x Faital 6RS140 (8 $\Omega$ ) (Mid-range units)

2 x Scan-Speak D2608/913000 or SBA SB29BAC-C000-4 (Tweeters)