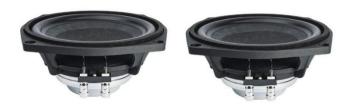

### Drivers used in the construction:

2 x Faital 10RS350 ( $8\Omega$ ) (Woofers)

2 x Faital 6RS140 (8 $\Omega$ ) (Mid-range units)

2 x Scan-Speak D2608/913000 or SBA SB29BAC-C000-4 (Tweeters)