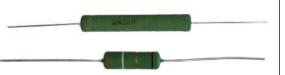

l 10RS350 ( $8\Omega$ ) (Woofers)



2 x Faital 6RS140 (8 $\Omega$ ) (Mid-range units)



2 x Scan-Speak D2608/913000 or SBA SB29BAC-C000-4 (Tweeters)



## **Beryllium dome - Crossover components:**

#### Coils:

**Litz Wire Wax Coils** 

**Air & Iron Core Wire Coils** 



### **Tweeter capacitors:**

**Alumen Z-Caps** 



#### Mid-range capacitors:

**Superior Z-Caps** 



### Other positions:

**Standard Z-Caps & MKT Z-caps** 



#### **Resistors:**

**Superes (wire wound)** 



## Fabric dome – Level 1 - Crossover components:

Coils:

**Litz Wire Wax Coils** 

**Air & Iron Core Wire Coils** 



**Tweeter capacitors:** 

**Alumen Z-Caps** 



Mid-range capacitors:

**Superior Z-Caps** 



Other positions:

**Standard Z-Caps & MKT Z-caps** 



**Resistors:** 

**Superes (wire wound)** 



### Fabric dome – Level 2 - Crossover components:

#### Coils:

**Air & Iron Core Wire Coils** 





#### **Tweeter capacitors:**

**Superior Z-Caps** 



#### Mid-range capacitors:

**Standard Z-Caps & Cross Caps** 



#### Other positions:

**Standard Z-Caps & MKT Z-caps** 



#### **Resistors:**

**Superes (wire wound)** 



### Damping materials included in the DIY kit:

Damping felt

Polyester damping cloth



Combed natural wool filler



### Accessories included in the DIY kit:

Binding post terminals (2 pairs)

Port tubes

Cables for internal wiring (PFTE/Silver)



Solder tag strips



Casco SuperFix component fastening glue



Screws for driver mounting

## For general accessories click the box below



## For SoundCare Super Spikes click the box below