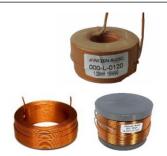

#### Coils:

**Litz Wire Wax Coils** 

**Air & Iron Core Wire Coils** 

#### Coils:

**Air & Iron Core Wire Coils** 