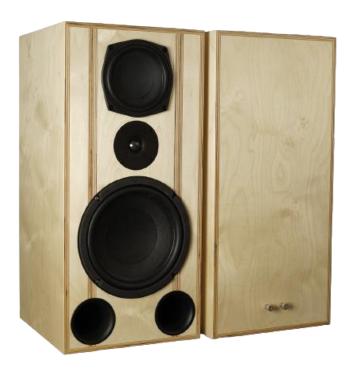

# Faital 3-Way Classic – 10" version (Faital 3WC 10")

**Designed by Troels Gravesen** 

Can be built with either fabric dome (D2608/913000) or beryllium dome (SB29BAC-C000-4) tweeters

Click the buttons below to go to:

#### **Troels Gravesen's Introduction:**

The moderate sized version of the popular Faital speakers with 10" bass driver delivering deep bass for the size.

Generally exceptional dynamics and transparency from moderate priced drivers - but with premium crossover components.

### Drivers used in the construction:

2 x Faital 10RS350 ( $8\Omega$ ) (Woofers)

2 x Faital 6RS140 (8 $\Omega$ ) (Mid-range units)

2 x Scan-Speak D2608/913000 or SBA SB29BAC-C000-4 (Tweeters)