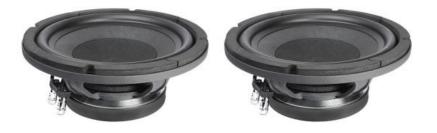

### Drivers used in the construction:

2 x Faital 10RS350 ( $8\Omega$ ) (Woofers)

2 x Faital 6RS140 (8 $\Omega$ ) (Mid-range units)

2 x Scan-Speak D2608/913000 or SBA SB29BAC-C000-4 (Tweeters)