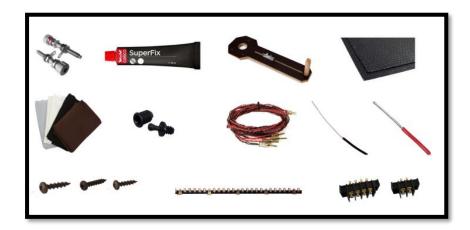

### Damping materials included in the DIY kit:

Damping felt

Polyester damping cloth

Combed natural wool filler

### Accessories included in the DIY kit:

Binding post terminals (2 pairs)

Port tubes

Cables for internal wiring (PFTE/Silver)

Solder tag strips

Casco SuperFix component fastening glue

Screws for driver mounting