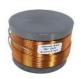

eak D2608/913000 or SBA SB29BAC-C000-4 (Tweeters)



## **Beryllium dome - Crossover components:**

#### Coils:

**Litz Wire Wax Coils** 

**Air & Iron Core Wire Coils** 



### **Tweeter capacitors:**

**Alumen Z-Caps** 



#### Mid-range capacitors:

**Superior Z-Caps** 



### Other positions:

**Standard Z-Caps & MKT Z-caps** 



#### **Resistors:**

**Superes (wire wound)** 



## Fabric dome – Level 1 - Crossover components:

Coils:

**Litz Wire Wax Coils** 

**Air & Iron Core Wire Coils** 



**Tweeter capacitors:** 

**Alumen Z-Caps** 



Mid-range capacitors:

**Superior Z-Caps** 



Other positions:

**Standard Z-Caps & MKT Z-caps** 



**Resistors:** 

**Superes (wire wound)** 



### Fabric dome – Level 2 - Crossover components:

#### Coils:

**Air & Iron Core Wire Coils** 





#### **Tweeter capacitors:**

**Superior Z-Caps** 



#### Mid-range capacitors:

**Standard Z-Caps & Cross Caps** 



#### Other positions:

**Standard Z-Caps & MKT Z-caps** 



#### **Resistors:**

**Superes (wire wound)** 



### Damping materials included in the DIY kit:

Damping felt

Polyester damping cloth



Combed natural wool filler



### Accessories included in the DIY kit:

Binding post terminals (2 pairs)

Port tubes

Cables for internal wiring (PFTE/Silver)



Solder tag strips



Casco SuperFix component fastening glue



Screws for driver mounting

## For general accessories click the box below



## For SoundCare Super Spikes click the box below