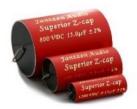

### **Tweeter capacitors:**

**Alumen Z-Caps** 

#### Mid-range capacitors:

**Superior Z-Caps** 

#### **Tweeter capacitors:**

**Superior Z-Caps** 