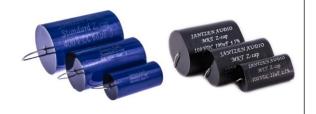

### **Tweeter capacitors:**

**Alumen Z-Caps** 

#### Mid-range capacitors:

**Superior Z-Caps** 

### Other positions:

**Standard Z-Caps & MKT Z-caps** 