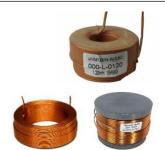

#### Coils:

**Litz Wire Wax Coils** 

**Air & Iron Core Wire Coils** 

#### Coils:

**Air & Iron Core Wire Coils** 