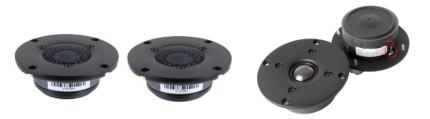

### Drivers used in the construction:

2 x Faital 12PR320 (8 $\Omega$ ) (Woofers)

2 x Faital 6RS140 (8 $\Omega$ ) (Mid-range units)

2 x SBA SB29BAC-C0004 or Scan-Speak D2608/913000 (Tweeters)