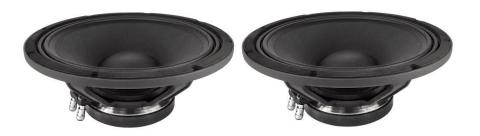

### Drivers used in the construction:

2 x Faital 12PR320 (8 $\Omega$ ) (Woofers)

2 x Faital 6RS140 (8 $\Omega$ ) (Mid-range units)

2 x SBA SB29BAC-C0004 or Scan-Speak D2608/913000 (Tweeters)