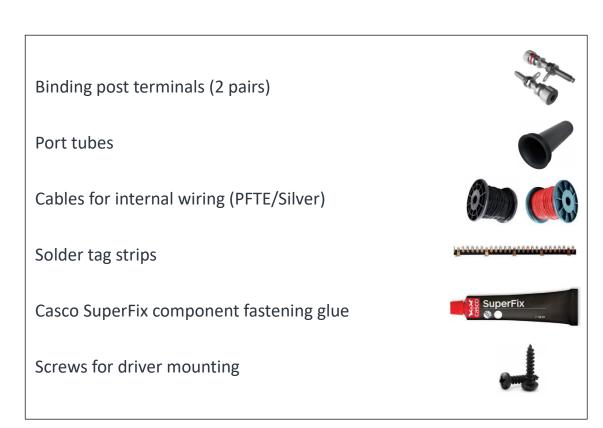

## Fabric dome - Level 1 - Crossover components:

#### Coils:

**Air & Iron Core Wire Coils** 





#### **Tweeter capacitors:**

**Alumen Z-Caps** 



#### Mid-range capacitors:

**Silver Z-Caps & Superior Z-Caps** 





#### Other positions:

**Cross Caps & MKT Z-caps** 





#### **Resistors:**

**Superes (wire wound)** 



### Fabric dome - Level 2 - Crossover components:

#### Coils:

**Air & Iron Core Wire Coils** 





#### **Tweeter capacitors:**

**Superior Z-Caps** 



#### Mid-range capacitors:

**Standard Z-Caps** 



#### Other positions:

**Cross Caps & MKT Z-caps** 





#### **Resistors:**

**Superes (wire wound)** 



### Damping materials included in the DIY kit:

Damping felt

Polyester damping cloth

Combed natural wool filler

### Accessories included in the DIY kit:



### For general accessories click the box below



### For SoundCare Super Spikes click the box below