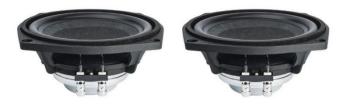

### Drivers used in the construction:

2 x Faital 12PR320 (8 $\Omega$ ) (Woofers)

2 x Faital 6RS140 (8 $\Omega$ ) (Mid-range units)

2 x SBA SB29BAC-C0004 or Scan-Speak D2608/913000 (Tweeters)