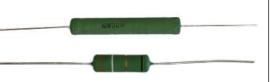

citors:

**Silver Z-Caps & Superior Z-Caps** 





#### Other positions:

**Cross Caps & MKT Z-caps** 





#### **Resistors:**

**Superes (wire wound)** 



### Fabric dome - Level 1 - Crossover components:

#### Coils:

**Air & Iron Core Wire Coils** 





#### **Tweeter capacitors:**

**Alumen Z-Caps** 



#### Mid-range capacitors:

**Silver Z-Caps & Superior Z-Caps** 





#### Other positions:

**Cross Caps & MKT Z-caps** 





#### **Resistors:**

**Superes (wire wound)** 



### Fabric dome - Level 2 - Crossover components:

#### Coils:

**Air & Iron Core Wire Coils** 





#### **Tweeter capacitors:**

**Superior Z-Caps** 



#### Mid-range capacitors:

**Standard Z-Caps** 



#### Other positions:

**Cross Caps & MKT Z-caps** 





#### **Resistors:**

**Superes (wire wound)** 



### Damping materials included in the DIY kit:

Damping felt

Polyester damping cloth

Combed natural wool filler

### Accessories included in the DIY kit:



### For general accessories click the box below



### For SoundCare Super Spikes click the box below