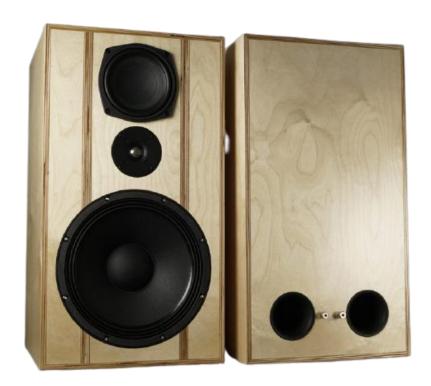

# Faital 3-Way Classic – 12" version (Faital 3WC 12")

**Designed by Troels Gravesen** 

Can be built with beryllium dome tweeters (SB29BAC-C000-4) or fabric dome tweeters (D2608/913000).

Click the buttons below to go to:

#### **Troels Gravesen's Introduction:**

Build a powerful 3-way classic using Faital 12" bass drivers, Faital 6" midranges, ScanSpeak 1"fabric dome tweeters or SBA beryllium dome tweeters.

You will get a speaker that is tuned and balanced to play all genres of music, it being opera, jazz or heavy metal.

### Drivers used in the construction:

2 x Faital 12PR320 (8 $\Omega$ ) (Woofers)

2 x Faital 6RS140 (8 $\Omega$ ) (Mid-range units)

2 x SBA SB29BAC-C0004 or Scan-Speak D2608/913000 (Tweeters)