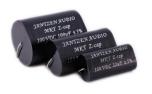

is tuned and balanced to play all genres of music, it being opera, jazz or heavy metal.

### **IMPORTANT!**

Please read our sales terms to read about how the DIY kits are delivered and other important information.

**Click HERE** to read sales terms

#### Note!

We can only include the Faital Pro drivers and the Scan-Speak / SBA tweeters in the DIY kit – The 18 Sound midrange units must be bought elsewhere.

### Drivers used in the construction:

2 x Faital 15PR400 (8 $\Omega$ ) (Woofers)



2 x 18 Sound 8NMB420 (8 $\Omega$ ) (Mid-range units)



2 x SBA TW29BN-B-8 or TW29RN-B 8 (8 $\Omega$ ) (Tweeters)



## **Beryllium dome - Crossover components:**



#### **Tweeter capacitors:**

**Alumen Z-Caps** 



### Mid-range capacitors:

**Silver Z-Caps** 



### Other positions:

MKT Z-caps



#### **Resistors:**

**Superes (wire wound)** 



## Fabric dome - Level 1 - Crossover components:



**Superes (wire wound)** 

## Fabric dome - Level 2 - Crossover components:



**Litz Wire Wax Coils** 

**Air & Iron Core Wire Coils** 





#### **Tweeter capacitors:**

**Silver Z-Caps** 



#### Mid-range capacitors:

Silver Z-Caps & Standard Z-Caps



#### Other positions:

**MKT Z-caps** 



#### **Resistors:**

**Superes (wire wound)** 



## Damping materials included in the DIY kit:

Damping felt

Polyester damping cloth

Combed natural wool filler

### Accessories included in the DIY kit:

Binding post terminals (4 pairs)

Straight port pipes

Cables for internal wiring (PFTE/Silver)

Solder tag strips

Casco SuperFix component fastening glue

Screws for driver mounting

### Fo