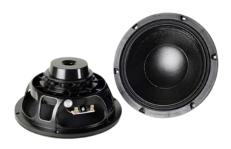

### Drivers used in the construction:

2 x Faital 15PR400 (8 $\Omega$ ) (Woofers)

2 x 18 Sound 8NMB420 (8 $\Omega$ ) (Mid-range units)

2 x SBA TW29BN-B-8 or TW29RN-B 8 (8 $\Omega$ ) (Tweeters)