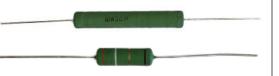

, it being opera, jazz or heavy metal.

### **IMPORTANT!**

Please read our sales terms to read about how the DIY kits are delivered and other important information.

**Click HERE** to read sales terms

#### Note!

We can only include the Faital Pro drivers and the Scan-Speak / SBA tweeters in the DIY kit – The 18 Sound midrange units must be bought elsewhere.

### Drivers used in the construction:

2 x Faital 15PR400 (8 $\Omega$ ) (Woofers)



2 x 18 Sound 8NMB420 (8 $\Omega$ ) (Mid-range units)



2 x SBA TW29BN-B-8 or TW29RN-B 8 (8 $\Omega$ ) (Tweeters)



## **Beryllium dome - Crossover components:**



#### **Tweeter capacitors:**

**Alumen Z-Caps** 



### Mid-range capacitors:

**Silver Z-Caps** 



### Other positions:

MKT Z-caps



#### **Resistors:**

**Superes (wire wound)** 



## Fabric dome - Level 1 - Crossover components:



**Superes (wire wound)** 

## Fabric dome - Level 2 - Crossover components:



**Litz Wire Wax Coils** 

**Air & Iron Core Wire Coils** 





#### **Tweeter capacitors:**

**Silver Z-Caps** 



#### Mid-range capacitors:

Silver Z-Caps & Standard Z-Caps



#### Other positions:

**MKT Z-caps** 



#### **Resistors:**

**Superes (wire wound)** 



## Damping materials included in the DIY kit:

Damping felt

Polyester damping cloth

Combed natural wool filler

### Accessories included in the DIY kit:

Binding post terminals (4 pairs)

Straight port pipes

Cables for internal wiring (PFTE/Silver)

Solder tag strips

Casco SuperFix component fastening glue

Screws for driver mounting

### For general accessories click the box below



## Fo