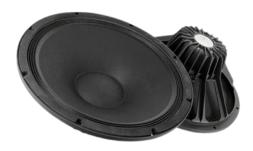

### Drivers used in the construction:

2 x Faital 15PR400 (8 $\Omega$ ) (Woofers)

2 x 18 Sound 8NMB420 (8 $\Omega$ ) (Mid-range units)

2 x SBA TW29BN-B-8 or TW29RN-B 8 (8 $\Omega$ ) (Tweeters)