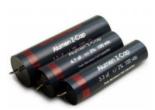

SBA beryllium dome tweeters or SBA fabric dome tweeters.

You will get a speaker that is tuned and balanced to play all genres of music, it being opera, jazz or heavy metal.

### **IMPORTANT!**

Please read our sales terms to read about how the DIY kits are delivered and other important information.

**Click HERE** to read sales terms

#### Note!

We can only include the Faital Pro drivers and the Scan-Speak / SBA tweeters in the DIY kit – The 18 Sound midrange units must be bought elsewhere.

### Drivers used in the construction:

2 x Faital 15PR400 (8 $\Omega$ ) (Woofers)



2 x 18 Sound 8NMB420 (8 $\Omega$ ) (Mid-range units)



2 x SBA TW29BN-B-8 or TW29RN-B 8 (8 $\Omega$ ) (Tweeters)



## **Beryllium dome - Crossover components:**



#### **Tweeter capacitors:**

**Alumen Z-Caps** 



### Mid-range capacitors:

**Silver Z-Caps** 



### Other positions:

MKT Z-caps



#### **Resistors:**

**Superes (wire wound)** 



## Fabric dome - Level 1 - Crossover components:



**Superes (wire wound)** 

## Fabric dome - Level 2 - Crossover components:



**Litz Wire Wax Coils** 

**Air & Iron Core Wire Coils** 





#### **Tweeter capacitors:**

**Silver Z-Caps** 



#### Mid-range capacitors:

Silver Z-Caps & Standard Z-Caps



#### Other positions:

**MKT Z-caps** 



#### **Resistors:**

**Superes (wire wound)** 



## Damping materials included in the DIY kit:

Damping felt

Polyester damping cloth

Combed natural wool filler

### Accessories included in the DIY kit:

Binding post terminals (4 pairs)

Straight port pipes

Cables for internal wiring (PFTE/Silver)

Solder ta