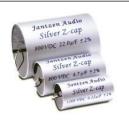

### Mid-range capacitors:

**Silver Z-Caps** 

#### **Tweeter capacitors:**

**Silver Z-Caps** 