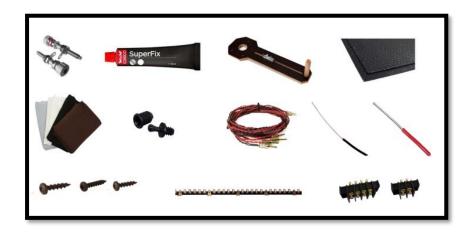

## Damping materials included in the DIY kit:

Damping felt

Polyester damping cloth

Combed natural wool filler

### Accessories included in the DIY kit:

Binding post terminals (4 pairs)

Straight port pipes

Cables for internal wiring (PFTE/Silver)

Solder tag strips

Casco SuperFix component fastening glue

Screws for driver mounting