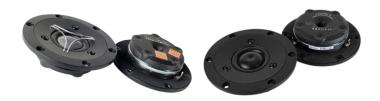

### Drivers used in the construction:

2 x Faital 15PR400 (8 $\Omega$ ) (Woofers)

2 x 18 Sound 8NMB420 (8 $\Omega$ ) (Mid-range units)

2 x SBA TW29BN-B-8 or TW29RN-B 8 (8 $\Omega$ ) (Tweeters)