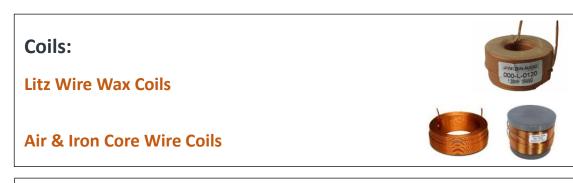

## Fabric dome - Level 2 - Crossover components:

**Litz Wire Wax Coils** 

**Air & Iron Core Wire Coils** 