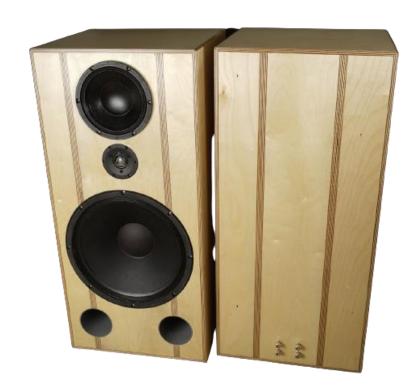

# Faital 3-Way Classic – 15" version (Faital 3WC 15")

**Designed by Troels Gravesen** 

Can be built with beryllium dome tweeters (TW29BN-B-8) or fabric dome tweeters (TW29RN-B-8).

Click the buttons below to go to:

### **Troels Gravesen's Introduction:**

Build a powerful 3-way classic using Faital 15" bass drivers, 18 Sound 8" midranges, SBA beryllium dome tweeters or SBA fabric dome tweeters.

You will get a speaker that is tuned and balanced to play all genres of music, it being opera, jazz or heavy metal.

### Drivers used in the construction:

2 x Faital 15PR400 (8 $\Omega$ ) (Woofers)

2 x 18 Sound 8NMB420 (8 $\Omega$ ) (Mid-range units)

2 x SBA TW29BN-B-8 or TW29RN-B 8 (8 $\Omega$ ) (Tweeters)