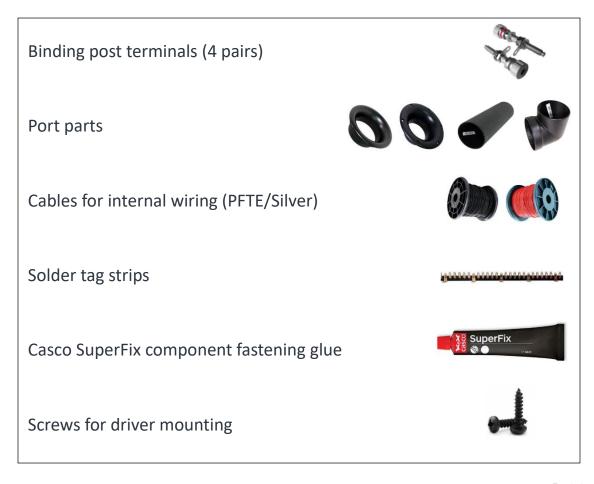

### Accessories included in the DIY kit:

For general accessories click the box below

For SBA Satori magnetic dust covers click the box below

For SoundCare Super Spikes click the box below