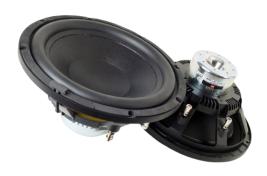

### **Drivers used in the construction:**

2 x BMS 12N630-8 (8Ω) (Woofers)

2 x SBA MW16TX-8 (8Ω) (Mid-range units)

 $2 \times SBA TW29TXN-B-8 (8\Omega)$  (Tweeters)