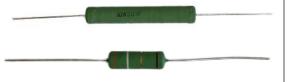

ity and deep dynamic bass
- A speaker with easy cabinet construction
- Bass is adjustable to room positioning

### **IMPORTANT!**

Please read our sales terms to read about how the DIY kits are delivered and other important information.

Click **HERE** to read sales terms

#### Note!

We can only include the SBA drivers in the kit

### **Drivers used in the construction:**

2 x BMS 12N630-8 (8Ω) (Woofers)



2 x SBA MW16TX-8 (8Ω) (Mid-range units)



 $2 \times SBA TW29TXN-B-8 (8\Omega)$  (Tweeters)





## **Crossover components:**

#### Coils:

Litz Wire Wax Coils
Air & Iron Core Wire Coils









#### **Tweeter capacitors:**

**Alumen Z-Caps** 



#### Mid-range capacitors:

**Silver Z-Caps** 



### Other positions:

**MKT Z-caps** 



#### **Resistors:**

**Superes (wire wound)** 



### Damping materials included in the DIY kit:

Damping felt

Polyester damping cloth

Combed natural wool filler

### Accessories included in the DIY kit:



For general accessories click the box below



For SBA Satori magnetic dust covers click the box below



For SoundCare Super Spikes click the box below