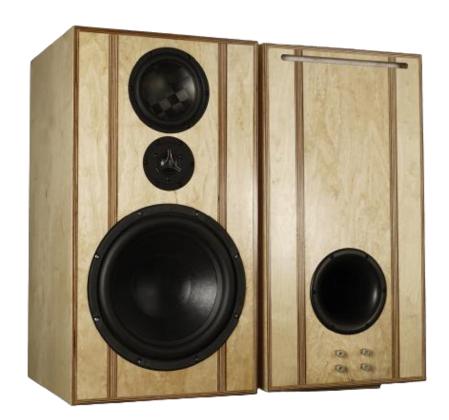

## Fusion 22

**Designed by Troels Gravesen** 

Please note that the BMS drivers are NOT included in the DIY kit

Click the buttons below to go to:

**Price List** 

**Complete Design Article** 

Contact / Purchase Form

### **Drivers used in the construction:**

2 x BMS 12N630-8 (8Ω) (Woofers)

2 x SBA MW16TX-8 (8Ω) (Mid-range units)

 $2 \times SBA TW29TXN-B-8 (8\Omega)$  (Tweeters)