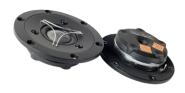

## Drivers used in the construction:

2 x BMS 12N630 (8Ω) (Woofers)

2 x Scan-Speak 18M/8631T00 (Mid-range units)

2 x SBA TW29BN-B or TW29RN-B (Tweeters)