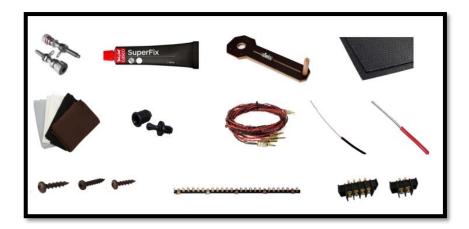

#### Accessories included in the DIY kit:

Binding post terminals (4 pairs)

Port tubes

Cables for internal wiring (PFTE/Silver)

Solder tag strips

Casco SuperFix component fastening glue

Solder lugs

Screws for driver mounting