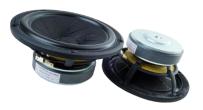

## Drivers used in the construction:

2 x BMS 12N630 (8Ω) (Woofers)

2 x Scan-Speak 18M/8631T00 (Mid-range units)

2 x SBA TW29BN-B or TW29RN-B (Tweeters)