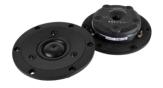

#### **Troels Gravesen's Introduction:**

Build a seriously powerful speaker that can play with high-end delicacy – and throw a party should this be required.

12" high power BMS bass driver, 6" high-end ScanSpeak midrange and SBAcoustics Satori tweeters.

## Drivers used in the construction:

2 x BMS 12N630 (8Ω) (Woofers)

2 x Scan-Speak 18M/8631T00 (Mid-range units)

2 x SBA TW29BN-B or TW29RN-B (Tweeters)