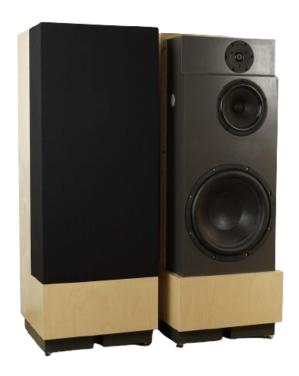

# Fusion 3-Way Classic mkll (Fusion 3WC)

**Designed by Troels Gravesen** 

Can be built with beryllium dome tweeters (TW29BN-B) or fabric dome tweeters (TW29RN-B).

Click the buttons below to go to:

**Price List** 

#### **Troels Gravesen's Introduction:**

Build a seriously powerful speaker that can play with high-end delicacy – and throw a party should this be required.

12" high power BMS bass driver, 6" high-end ScanSpeak midrange and SBAcoustics Satori tweeters.

## Drivers used in the construction:

2 x BMS 12N630 (8Ω) (Woofers)

2 x Scan-Speak 18M/8631T00 (Mid-range units)

2 x SBA TW29BN-B or TW29RN-B (Tweeters)