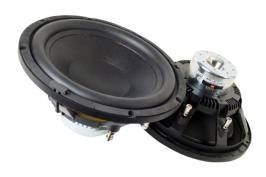

## Drivers used in the construction:

2 x BMS 12N630 (8Ω) (Woofers)

2 x Scan-Speak 18M/8631T00 (Mid-range units)

2 x SBA TW29BN-B or TW29RN-B (Tweeters)