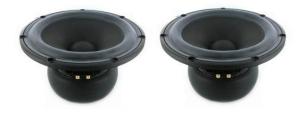

### Drivers used in the construction:

2 x Scan-Speak 26W/8861T00 (Woofers)

2 x Scan-Speak 22W/8851T00 (Woofers)

2 x Scan-Speak 18WU/8741T00 (Woofers)

2 x Scan-Speak D2904/710003 (Tweeters)