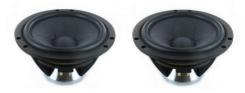

### Drivers used in the construction:

2 x Scan-Speak 26W/8861T00 (Woofers)

2 x Scan-Speak 22W/8851T00 (Woofers)

2 x Scan-Speak 18WU/8741T00 (Woofers)

2 x Scan-Speak D2904/710003 (Tweeters)