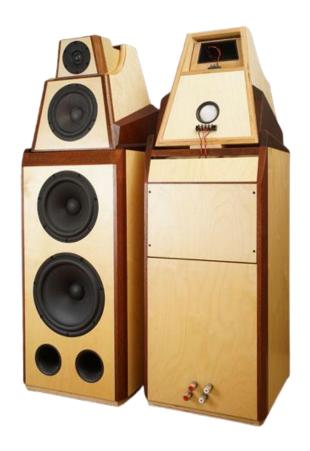

#### **Troels Gravesen's Introduction:**

This speaker actually came before the Illuminator-5, having done similar 4-way constructions from Audio Technology, SEAS and Scan-Speak Discovery drivers.

An ATS-4 set-up had to be tried with the best of Scan-Speak drivers.

It may have been called Revelator-4, but I render the mid-driver the most important in these constructions, thus Illuminator.

### Drivers used in the construction:

2 x Scan-Speak 26W/8861T00 (Woofers)

2 x Scan-Speak 22W/8851T00 (Woofers)

2 x Scan-Speak 18WU/8741T00 (Woofers)

2 x Scan-Speak D2904/710003 (Tweeters)