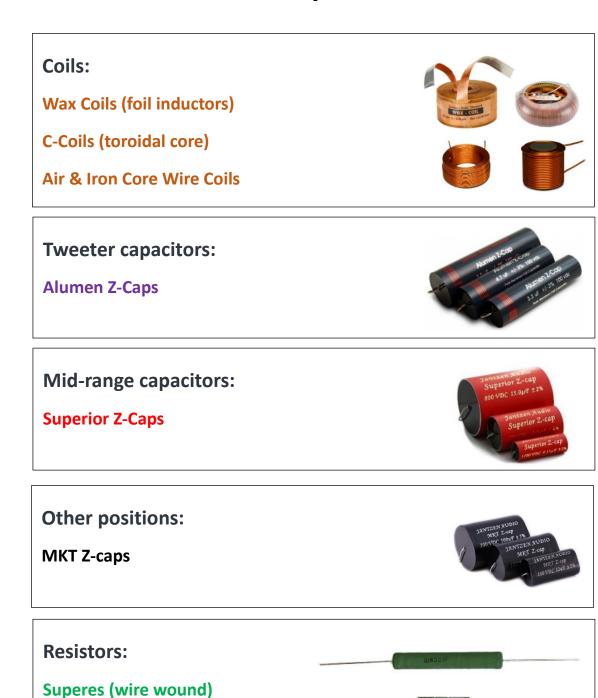

### **Level 1 crossover components:**

#### Coils:

**Wax Coils (foil inductors)** 

**C-Coils (toroidal core)** 

**Air & Iron Core Wire Coils** 

#### **Tweeter capacitors:**

**Amber Z-Caps** 

#### Mid-range capacitors:

**Superior Z-Caps** 

#### Other positions:

**MKT Z-caps** 

#### **Resistors:**

**Superes (wire wound)** 