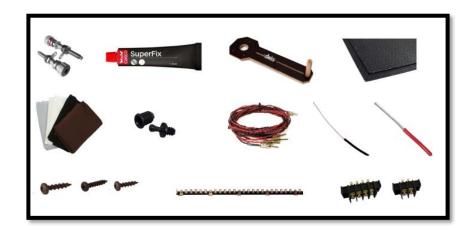

### Accessories included in the DIY kit:

Binding post terminals (4 pairs)

Port tubes

Cables for internal wiring (PFTE/Silver)

Solder tag strips

Casco SuperFix component fastening glue

Screw-in terminals

Screws for driver mounting