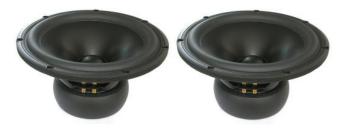

### Drivers used in the construction:

2 x Scan-Speak 26W/8861T00 (Woofers)

2 x Scan-Speak 22W/8851T00 (Woofers)

2 x Scan-Speak 18WU/8741T00 (Woofers)

2 x Scan-Speak D2904/710003 (Tweeters)