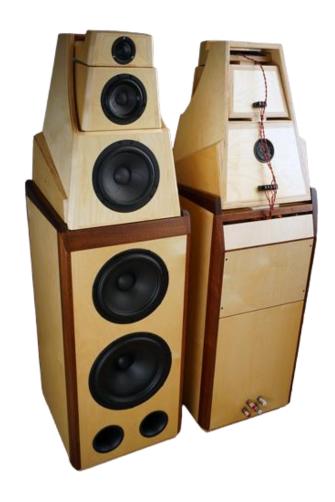

### Illuminator 5

**Designed by Troels Gravesen** 

Click the buttons below to go to:

**Price List** 

**Complete Design Article** 

**Contact / Purchase Form** 

#### **Troels Gravesen's Introduction:**

This will be my attempt to make the very best we can get from Scan-Speak drivers.

Who knows what the future will bring, but until then, these Revelator and Illuminator drivers can make recorded music alive in our living rooms.

### Drivers used in the construction:

2 x Scan-Speak 26W/8861T00 (Woofers)

2 x Scan-Speak 22W/8851T00 (Woofers)

2 x Scan-Speak 18WU/8741T00 (Mid-woofers)

2 x Scan-Speak 12MU/8731T00 (Mid-range units)

2 x Scan-Speak D3004/604010 (Tweeters)