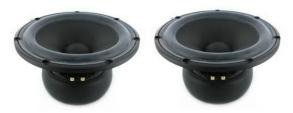

### Drivers used in the construction:

2 x Scan-Speak 26W/8861T00 (Woofers)

2 x Scan-Speak 22W/8851T00 (Woofers)

2 x Scan-Speak 18WU/8741T00 (Mid-woofers)

2 x Scan-Speak 12MU/8731T00 (Mid-range units)

2 x Scan-Speak D3004/604010 (Tweeters)