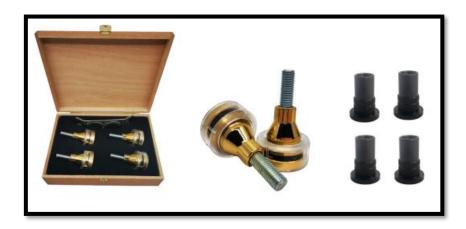

s:

**Wax Coils (foil inductors)** 

**C-Coils (toroidal core)** 

**Air & Iron Core Wire Coils** 



#### **Tweeter capacitors:**

**Amber Z-Caps & Superior Z-Caps** 





#### Mid-range capacitors:

**Superior Z-Caps** 



#### Other positions:

**MKT Z-caps** 



#### **Resistors:**

**Superes (wire wound)** 



## **Level 2 crossover components:**



### Damping materials included in the DIY kit:

Damping felt



Polyester damping cloth



### Accessories included in the DIY kit:

Binding post terminals (4 pairs)



Port tubes



Cables for internal wiring (PFTE/Silver)



Solder tag strips



Casco SuperFix component fastening glue



Screw-in terminals



Screws for driver mounting

### For general accessories click the box below



## For SoundCare Super Spikes click the box below