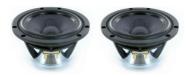

### Drivers used in the construction:

2 x Scan-Speak 26W/8861T00 (Woofers)

2 x Scan-Speak 22W/8851T00 (Woofers)

2 x Scan-Speak 18WU/8741T00 (Mid-woofers)

2 x Scan-Speak 12MU/8731T00 (Mid-range units)

2 x Scan-Speak D3004/604010 (Tweeters)