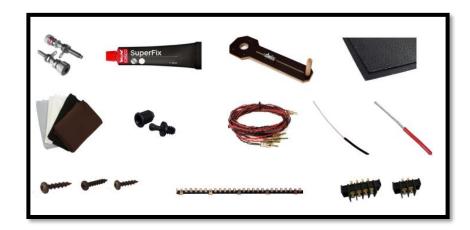

### Accessories included in the DIY kit:

Binding post terminals (4 pairs)

Port tubes

Cables for internal wiring (PFTE/Silver)

Solder tag strips

Casco SuperFix component fastening glue

Screw-in terminals

Screws for driver mounting

### For general accessories click the box below