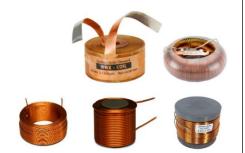

#### Coils:

**Wax Coils (foil inductors)** 

**C-Coils (toroidal core)** 

**Air & Iron Core Wire Coils** 