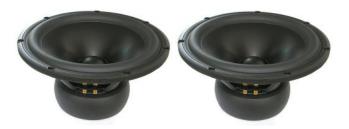

### Drivers used in the construction:

2 x Scan-Speak 26W/8861T00 (Woofers)

2 x Scan-Speak 22W/8851T00 (Woofers)

2 x Scan-Speak 18WU/8741T00 (Mid-woofers)

2 x Scan-Speak 12MU/8731T00 (Mid-range units)

2 x Scan-Speak D3004/604010 (Tweeters)