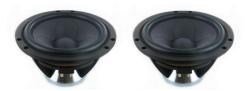

### Drivers used in the construction:

2 x Scan-Speak 26W/8861T00 (Woofers)

2 x Scan-Speak 22W/8851T00 (Woofers)

2 x Scan-Speak 18WU/8741T00 (Mid-woofers)

2 x Scan-Speak 12MU/8731T00 (Mid-range units)

2 x Scan-Speak D3004/604010 (Tweeters)