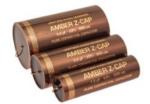

#### **Tweeter capacitors:**

**Amber Z-Caps & Superior Z-Caps** 

#### Mid-range capacitors:

**Superior Z-Caps** 