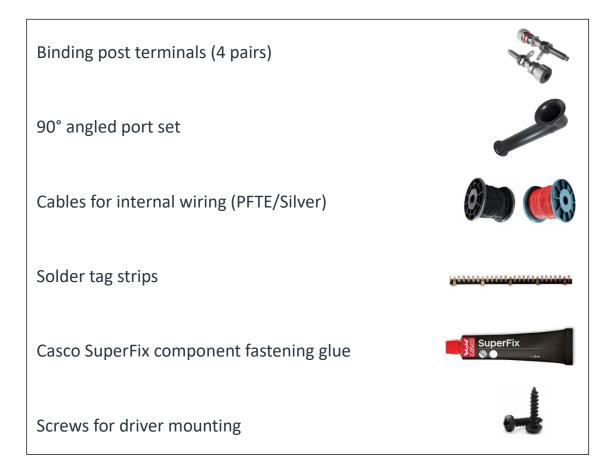

**Troels Gravesen's Introduction:**

The step-up from the Ekta Grande: The Illuminator-7751.

Experience deep dynamic bass, exceptional midrange transparency and delicate treble from a slim floor-stander.

#### IMPORTANT!

Please read our sales terms to read about how the DIY kits are delivered and other important information.

Click **<u>HERE</u>** to read sales terms

## **Drivers used in the construction:**

4 x Scan-Speak 18WU/8741T00 (Woofers)



2 x Scan-Speak 15WU/4741T00 (Mid-range units)



2 x Scan-Speak D2608/913000



## **Crossover component options (levels):**

The "level 1" has the highest grade of components

## Level 1 crossover components:



### Level 2 crossover components:



#### Damping materials included in the DIY kit:



#### Accessories included in the DIY kit:



#### For general accessories click the box below



#### For SoundCare Super Spikes click the box below