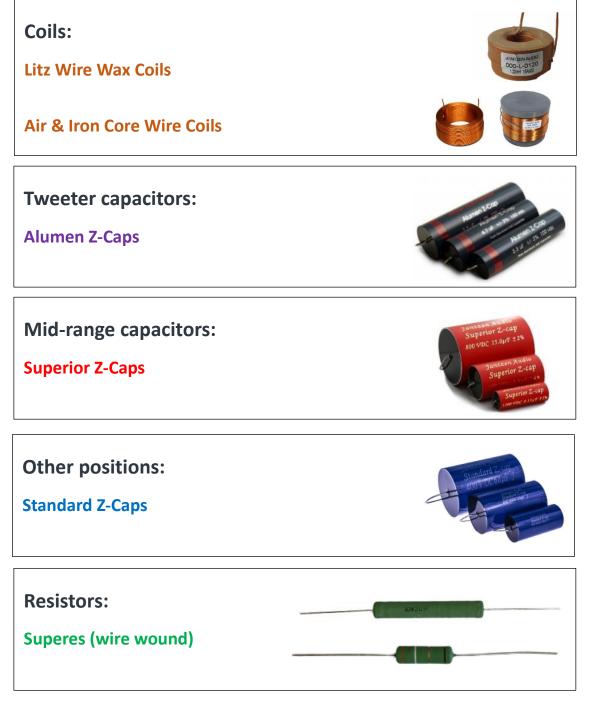

by Troels Gravesen** 



Click the buttons below to go to:

Price List

**Complete Design Article** 

Contact / Purchase Form

#### **Troels Gravesen's Introduction:**

The step-up from the Ekta Grande: The Illuminator-7751.

Experience deep dynamic bass, exceptional midrange transparency and delicate treble from a slim floor-stander.

#### IMPORTANT!

Please read our sales terms to read about how the DIY kits are delivered and other important information.

Click **<u>HERE</u>** to read sales terms

## **Drivers used in the construction:**

4 x Scan-Speak 18WU/8741T00 (Woofers)



2 x Scan-Speak 15WU/4741T00 (Mid-range units)



2 x Scan-Speak D2608/913000



## **Crossover component options (levels):**

The "level 1" has the highest grade of components

## Level 1 crossover components:



### Level 2 crossover components:



#### Damping materials included in the DIY kit:



#### Accessories included in the DIY kit:



#### For general accessories click the box below



#### For SoundCare Super Spikes click the box below