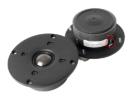

## **Drivers used in the construction:**

4 x Scan-Speak 18WU/8741T00 (Woofers)

2 x Scan-Speak 15WU/4741T00 (Mid-range units)

2 x Scan-Speak D2608/913000