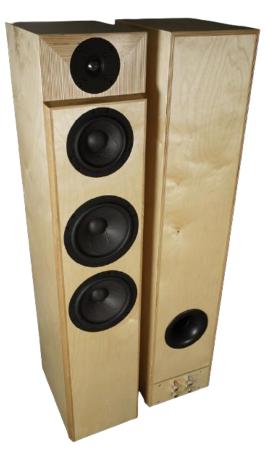

## Illuminator 7751

**Designed by Troels Gravesen** 

Click the buttons below to go to:

Price List

**Complete Design Article** 

Contact / Purchase Form

#### **Troels Gravesen's Introduction:**

The step-up from the Ekta Grande: The Illuminator-7751.

Experience deep dynamic bass, exceptional midrange transparency and delicate treble from a slim floor-stander.