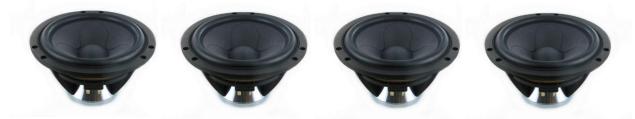

## **Drivers used in the construction:**

4 x Scan-Speak 18WU/8741T00 (Woofers)

2 x Scan-Speak 15WU/4741T00 (Mid-range units)

2 x Scan-Speak D2608/913000