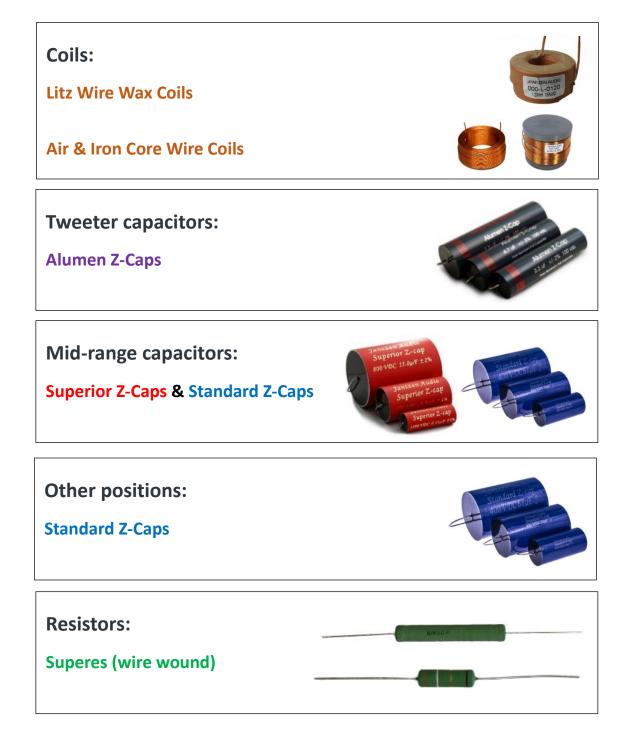

uttons below to go to:

Price List

**Complete Design Article** 

Contact / Purchase Form

#### **Troels Gravesen's Introduction:**

The step-up from the Ekta Grande: The Illuminator-7751.

Experience deep dynamic bass, exceptional midrange transparency and delicate treble from a slim floor-stander.

#### IMPORTANT!

Please read our sales terms to read about how the DIY kits are delivered and other important information.

Click **<u>HERE</u>** to read sales terms

## **Drivers used in the construction:**

4 x Scan-Speak 18WU/8741T00 (Woofers)



2 x Scan-Speak 15WU/4741T00 (Mid-range units)



2 x Scan-Speak D2608/913000



## **Crossover component options (levels):**

The "level 1" has the highest grade of components

## Level 1 crossover components:



### Level 2 crossover components:



#### Damping materials included in the DIY kit:



#### Accessories included in the DIY kit:



#### For general accessories click the box below



#### For SoundCare Super Spikes click the box below