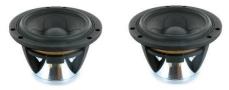

## **Drivers used in the construction:**

4 x Scan-Speak 18WU/8741T00 (Woofers)

2 x Scan-Speak 15WU/4741T00 (Mid-range units)

2 x Scan-Speak D2608/913000