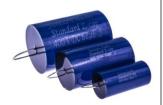

## **Crossover components:**

**Coils:** 

**Air Core Wire Coils** 

**Tweeter capacitors:** 

**Superior Z-Caps** 

Mid-range capacitors:

**Superior Z-Caps** 

Other positions:

**Standard Z-Caps** 

**Resistors:** 

**Superes (wire wound)** 