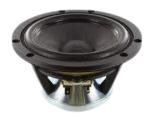

### Drivers used in the construction:

2 x Scan-Speak 18WU/8741T00 (Woofers)

1 x Scan-Speak 12MU/8731T00 (Mid-range units)

1 x Scan-Speak D2608/913000