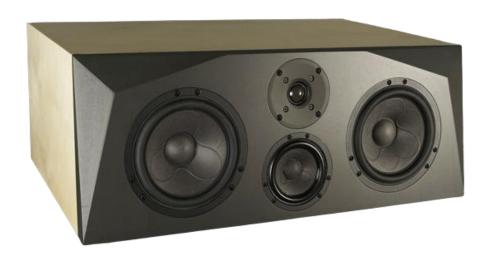

### **Illuminator Center**

**Designed by Troels Gravesen** 

Click the buttons below to go to:

**Price List** 

**Complete Design Article** 

Contact / Purchase Form

#### **Troels Gravesen's Introduction:**

The Illuminator-CENTER is the ideal center speaker for Illuminator-5, Illuminator-4, Illuminator-7751, Illuminator 71, Jenzen-Illuminator and Ekta mkII.

Special crossover design ensures an even sound distribution over a wide listening area.

### Drivers used in the construction:

2 x Scan-Speak 18WU/8741T00 (Woofers)

1 x Scan-Speak 12MU/8731T00 (Mid-range units)

1 x Scan-Speak D2608/913000