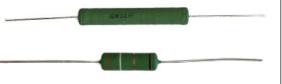

or and Ekta mkII.

Special crossover design ensures an even sound distribution over a wide listening area.

High quality crossover components will deliver the best possible sound to the vital midrange and treble units.

#### **IMPORTANT!**

Please read our sales terms to read about how the DIY kits are delivered and other important information.

**Click HERE** to read sales terms

### Drivers used in the construction:

2 x Scan-Speak 18WU/8741T00 (Woofers)





1 x Scan-Speak 12MU/8731T00 (Mid-range units)



1 x Scan-Speak D2608/913000



## **Crossover components:**

**Coils:** 

**Air Core Wire Coils** 



**Tweeter capacitors:** 

**Superior Z-Caps** 



Mid-range capacitors:

**Superior Z-Caps** 



Other positions:

**Standard Z-Caps** 



**Resistors:** 

**Superes (wire wound)** 



### Damping materials included in the DIY kit:

Damping felt

Polyester damping cloth

Combed natural wool filler

### Accessories included in the DIY kit:



### For general accessories click the box below



### For SoundCare Super Spikes click the box below