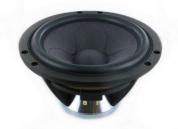

### Drivers used in the construction:

2 x Scan-Speak 18WU/8741T00 (Woofers)

1 x Scan-Speak 12MU/8731T00 (Mid-range units)

1 x Scan-Speak D2608/913000