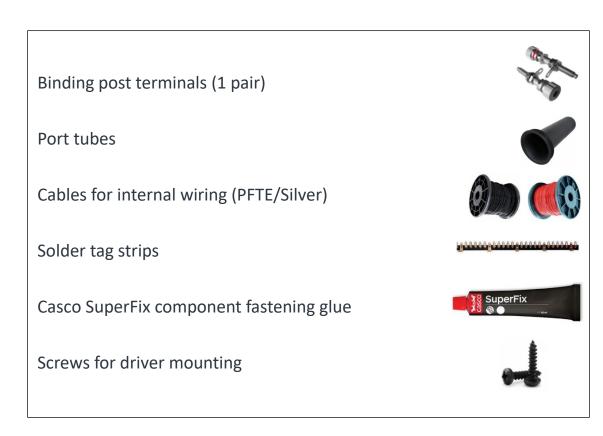

best possible sound to the vital midrange and treble units.

#### **IMPORTANT!**

Please read our sales terms to read about how the DIY kits are delivered and other important information.

**Click HERE** to read sales terms

### Drivers used in the construction:

2 x Scan-Speak 18WU/8741T00 (Woofers)





1 x Scan-Speak 12MU/8731T00 (Mid-range units)



1 x Scan-Speak D2608/913000



## **Crossover components:**

**Coils:** 

**Air Core Wire Coils** 



**Tweeter capacitors:** 

**Superior Z-Caps** 



Mid-range capacitors:

**Superior Z-Caps** 



Other positions:

**Standard Z-Caps** 



**Resistors:** 

**Superes (wire wound)** 



### Damping materials included in the DIY kit:

Damping felt

Polyester damping cloth

Combed natural wool filler

### Accessories included in the DIY kit:



### For general accessories click the box below



### For SoundCare Super Spikes click the box below