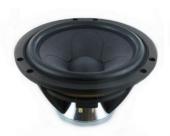

### Drivers used in the construction:

2 x Scan-Speak 18WU/8741T00 (Woofers)

1 x Scan-Speak 12MU/8731T00 (Mid-range units)

1 x Scan-Speak D2608/913000