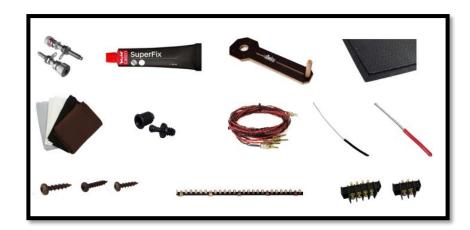

e units.

#### **IMPORTANT!**

Please read our sales terms to read about how the DIY kits are delivered and other important information.

**Click HERE** to read sales terms

### Drivers used in the construction:

2 x Scan-Speak 18WU/8741T00 (Woofers)





1 x Scan-Speak 12MU/8731T00 (Mid-range units)



1 x Scan-Speak D2608/913000



## **Crossover components:**

**Coils:** 

**Air Core Wire Coils** 



**Tweeter capacitors:** 

**Superior Z-Caps** 



Mid-range capacitors:

**Superior Z-Caps** 



Other positions:

**Standard Z-Caps** 



**Resistors:** 

**Superes (wire wound)** 



### Damping materials included in the DIY kit:

Damping felt

Polyester damping cloth

Combed natural wool filler

### Accessories included in the DIY kit:



### For general accessories click the box below



### For SoundCare Super Spikes click the box below