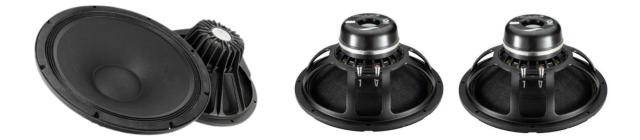

## **Drivers used in the construction:**

2 x Faital 15PR400 or Ciare NDH 15-4 S (Woofers)

2 x Jantzen Audio JA-8008 HMQ (Mid-woofers)

2 x SEAS T35C002 (Tweeter)

2 x Jantzen Audio T35C002 Waveguides