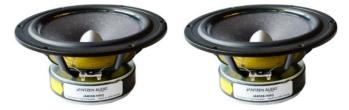

## **Troels Gravesen's Introduction:**

Since the introduction of the new JA-8008 HMQ driver, there have been requests for an update on the OBL-11.

The new driver has a different frequency response and can't just replace the old driver in the OBL-11.

## **Drivers used in the construction:**

2 x Faital 15PR400 or Ciare NDH 15-4 S (Woofers)

2 x Jantzen Audio JA-8008 HMQ (Mid-woofers)

2 x SEAS T35C002 (Tweeter)

2 x Jantzen Audio T35C002 Waveguides