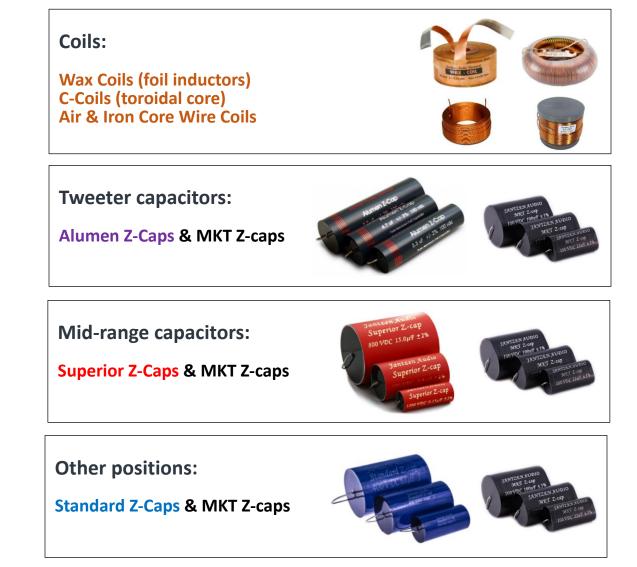

plate amps are optional (with some exceptions in certain DIY kits)
- We only offer to <u>upgrade</u> capacitors, no other component changes are possible

### How the DIY kits are delivered:

- The kits are 100% Do-It-Yourself
- We do not offer pre-assembled crossovers
- Cabinet materials are not included
- We do not offer ready-made cabinets or finished speaker systems

#### **Build instructions include:**

A printed instruction containing the component values list, the crossover schematic, a crossover component placement drawing and the wiring chart

## **Drivers used in the construction:**

2 x Faital 15PR400 or Ciare NDH 15-4 S (Woofers)



2 x Jantzen Audio JA-8008 HMQ (Mid-woofers)



2 x SEAS T35C002 (Tweeter)



2 x Jantzen Audio T35C002 Waveguides



### **Crossover components**





### Accessories included in the DIY kit:



### For general accessories click the box below



## For SoundCare Super Spikes click the box below