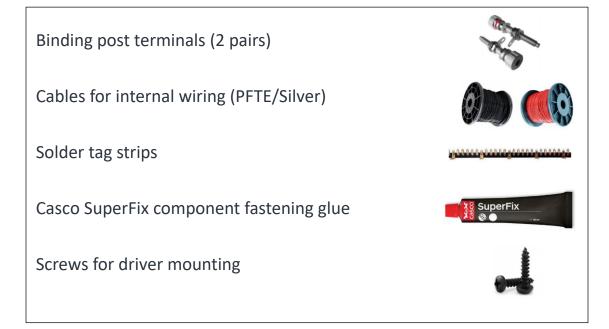

in certain DIY kits)
- We only offer to <u>upgrade</u> capacitors, no other component changes are possible

### How the DIY kits are delivered:

- The kits are 100% Do-It-Yourself
- We do not offer pre-assembled crossovers
- Cabinet materials are not included
- We do not offer ready-made cabinets or finished speaker systems

#### **Build instructions include:**

A printed instruction containing the component values list, the crossover schematic, a crossover component placement drawing and the wiring chart

## **Drivers used in the construction:**

2 x Faital 15PR400 or Ciare NDH 15-4 S (Woofers)



2 x Jantzen Audio JA-8008 HMQ (Mid-woofers)



2 x SEAS T35C002 (Tweeter)



2 x Jantzen Audio T35C002 Waveguides



### **Crossover components**





### Accessories included in the DIY kit:



### For general accessories click the box below



## For SoundCare Super Spikes click the box below