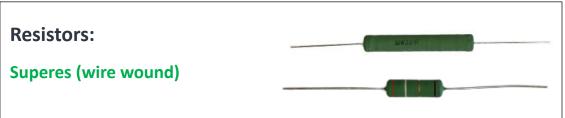

late amps are optional (with some exceptions in certain DIY kits)
- We only offer to <u>upgrade</u> capacitors, no other component changes are possible

### How the DIY kits are delivered:

- The kits are 100% Do-It-Yourself
- We do not offer pre-assembled crossovers
- Cabinet materials are not included
- We do not offer ready-made cabinets or finished speaker systems

#### **Build instructions include:**

A printed instruction containing the component values list, the crossover schematic, a crossover component placement drawing and the wiring chart

## **Drivers used in the construction:**

2 x Faital 15PR400 or Ciare NDH 15-4 S (Woofers)



2 x Jantzen Audio JA-8008 HMQ (Mid-woofers)



2 x SEAS T35C002 (Tweeter)



2 x Jantzen Audio T35C002 Waveguides



### **Crossover components**





### Accessories included in the DIY kit:



### For general accessories click the box below



## For SoundCare Super Spikes click the box below