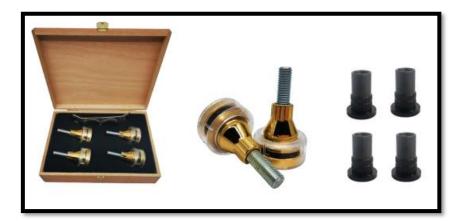

ble

### How the DIY kits are delivered:

- The kits are 100% Do-It-Yourself
- We do not offer pre-assembled crossovers
- Cabinet materials are not included
- We do not offer ready-made cabinets or finished speaker systems

#### **Build instructions include:**

A printed instruction containing the component values list, the crossover schematic, a crossover component placement drawing and the wiring chart

## **Drivers used in the construction:**

2 x Faital 15PR400 or Ciare NDH 15-4 S (Woofers)



2 x Jantzen Audio JA-8008 HMQ (Mid-woofers)



2 x SEAS T35C002 (Tweeter)



2 x Jantzen Audio T35C002 Waveguides



### **Crossover components**





### Accessories included in the DIY kit:



### For general accessories click the box below



## For SoundCare Super Spikes click the box below