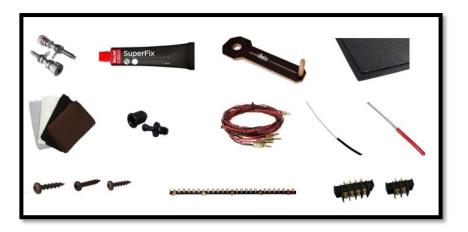

</u> capacitors, no other component changes are possible

### How the DIY kits are delivered:

- The kits are 100% Do-It-Yourself
- We do not offer pre-assembled crossovers
- Cabinet materials are not included
- We do not offer ready-made cabinets or finished speaker systems

#### **Build instructions include:**

A printed instruction containing the component values list, the crossover schematic, a crossover component placement drawing and the wiring chart

## **Drivers used in the construction:**

2 x Faital 15PR400 or Ciare NDH 15-4 S (Woofers)



2 x Jantzen Audio JA-8008 HMQ (Mid-woofers)



2 x SEAS T35C002 (Tweeter)



2 x Jantzen Audio T35C002 Waveguides



### **Crossover components**





### Accessories included in the DIY kit:



### For general accessories click the box below



## For SoundCare Super Spikes click the box below