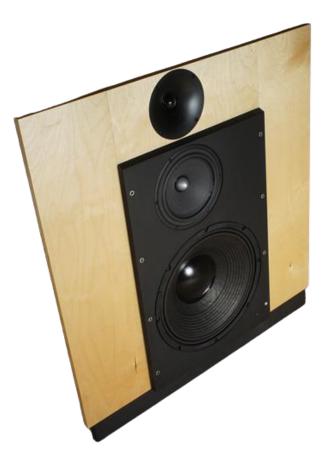

## **OBL-15**

**Designed by Troels Gravesen** 

Click the buttons below to go to:

Price List

**Complete Design Article** 

Contact / Purchase Form

Doing my fourth open baffle, I wanted to try out a different bass driver as well, and my eyes fell on the Ciare NDH 15-4S.