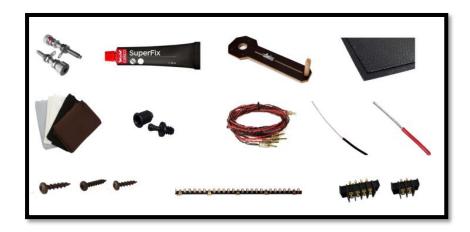

## Damping materials included in the DIY kit:

Damping felt

Polyester damping cloth

## Accessories included in the DIY kit:

Binding post terminals (2 pairs)

Port tubes

Solder tag strips

Cables for internal wiring (PFTE/Silver)

Casco SuperFix component fastening glue

Screws for driver mounting