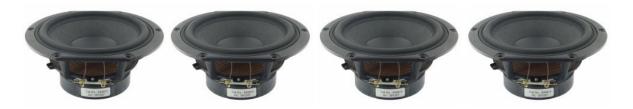

## **Drivers used in the construction:**

4 x Peerless HDS-P830875 (Mid-woofers)

2 x Scan-Speak D2608/913000 (Tweeters)