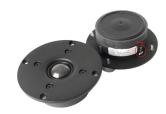

## **Drivers used in the construction:**

4 x Peerless HDS-P830875 (Mid-woofers)

2 x Scan-Speak D2608/913000 (Tweeters)