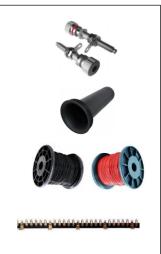

## Accessories included in the DIY kit:

Binding post terminals (2 pairs)

Port tubes

Solder tag strips

Cables for internal wiring (PFTE/Silver)

Casco SuperFix component fastening glue

Screws for driver mounting