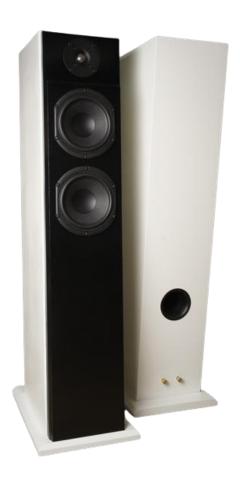

## **Peerless Nomex 164 mkll**

**Designed by Troels Gravesen** 

Click the buttons below to go to:

**Price List** 

**Complete Design Article** 

**Contact / Purchase Form** 

#### **Troels Gravesen's Introduction:**

The Nomex 164 mkl dates back to 2010 and with the experience gained since then it's time for an update with some modifications allowing a simpler crossover and a lower point of crossover.

The speaker now features a better sounding time-aligned 2nd order filter.

The NOMEX cones still deliver some of the best midrange money can buy and the 9130 tweeter a treble that ranks among the very best.