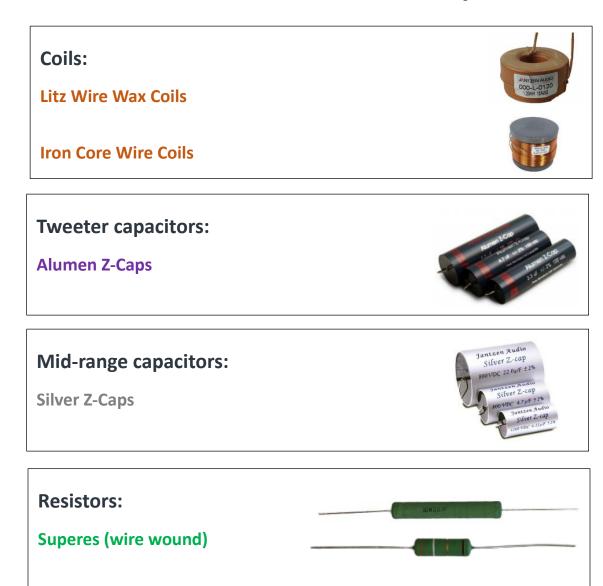

#### **Coils:**

**Litz Wire Wax Coils** 

**Iron Core Wire Coils** 

#### **Tweeter capacitors:**

**Amber Z-Caps** 

#### Mid-range capacitors:

**Silver Z-Caps** 

#### **Resistors:**

**Superes (wire wound)** 