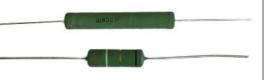

component options:**

### **Semi-Active** – Level 1 crossover components:

#### **Coils:**

**Litz Wire Wax Coils** 

**Iron Core Wire Coils** 





#### **Tweeter capacitors:**

**Amber Z-Caps** 



#### Mid-range capacitors:

**Silver Z-Caps** 



#### **Resistors:**

**Superes (wire wound)** 



### **Semi-Active** – Level 2 crossover components:



## Passive – Level 1 crossover components:



#### **Tweeter capacitors:**

**Amber Z-Caps** 



#### Mid-range capacitors:

**Silver Z-Caps** 



#### Other positions:

**Cross Caps** 



#### **Resistors:**

**Superes (wire wound)** 



## Passive – Level 2 crossover components:



### Mid-range capacitors:

**Silver Z-Caps** 

**Alumen Z-Caps** 



#### Other positions:

**Cross Caps** 



#### **Resistors:**

**Superes (wire wound)** 



### Damping materials included in the DIY kit:

Damping felt

Polyester damping cloth



E P

Combed natural wool filler

### Accessories included in the DIY kit:

Binding post terminals (2 pairs for semi-active, 4 pairs for passive)

90° angled port sets

Cables for internal wiring (PFTE/Silver)



Solder tag strips

Casco SuperFix component fastening glue



Screws for driver mounting



For general accessories click the box below



For SBA Satori magnetic dust covers click the box below



For SoundCare Super Spikes click the box below