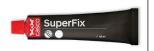

### Accessories included in the DIY kit:

Binding post terminals (2 pairs for semi-active, 4 pairs for passive)

90° angled port sets

Cables for internal wiring (PFTE/Silver)

Solder tag strips

Casco SuperFix component fastening glue