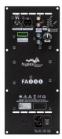

2 x SBA TW29BN-B-8 (8 $\Omega$ ) (Tweeters)

2 x Hypex FA251 (Plate amps) - For semi-active version