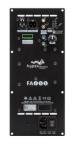

2 x SBA TW29BN-B-8 (8 $\Omega$ ) (Tweeters)

2 x Hypex FA251 (Plate amps) - For semi-active version