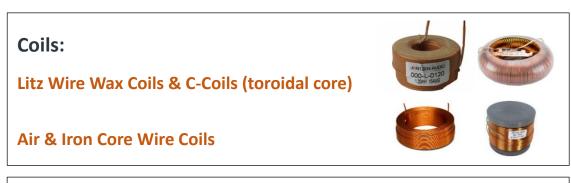

Click **HERE** to read sales terms

### Drivers used in the construction:

Please note that we can only supply the tweeters and the Hypex amps, the Purifi units must be bought elsewhere.

4 x Purifi 6.5W08-NFA-01 (Mid-Woofers)



2 x Purifi 6.5M08-NFA-01 (Mid-range units)



2 x SBA TW29BN-B-8 (8 $\Omega$ ) (Tweeters)



2 x Hypex FA251 (Plate amps) - For semi-active version





### **Crossover component options:**

### **Semi-Active** – Level 1 crossover components:

#### **Coils:**

**Litz Wire Wax Coils** 

**Iron Core Wire Coils** 





#### **Tweeter capacitors:**

**Amber Z-Caps** 



#### Mid-range capacitors:

**Silver Z-Caps** 



#### **Resistors:**

**Superes (wire wound)** 



### **Semi-Active** – Level 2 crossover components:



## Passive – Level 1 crossover components:



#### **Tweeter capacitors:**

**Amber Z-Caps** 



#### Mid-range capacitors:

**Silver Z-Caps** 



#### Other positions:

**Cross Caps** 



#### **Resistors:**

**Superes (wire wound)** 



## Passive – Level 2 crossover components:



### Mid-range capacitors:

**Silver Z-Caps** 

**Alumen Z-Caps** 



#### Other positions:

**Cross Caps** 



#### **Resistors:**

**Superes (wire wound)** 



### Damping materials included in the DIY kit:

Damping felt

Polyester damping cloth



E P

Combed natural wool filler

### Accessories included in the DIY kit:

Binding post terminals (2 pairs for semi-active, 4 pairs for passive)

90° angled port sets

Cables for internal wiring (PFTE/Silver)



Solder tag strips

Casco SuperFix component fastening glue



Screws for driver mounting



For g