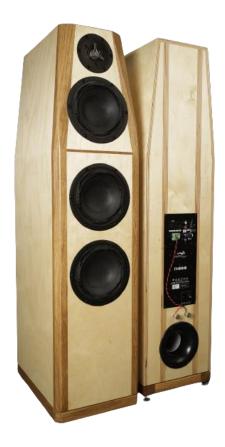

### Purifi 6661

**Designed by Troels Gravesen** 

Can be built as a semi-active system or a fully passive system

Click the buttons below to go to:

**Price List** 

**Complete Design Article** 

Contact / Purchase Form

### Drivers used in the construction:

Please note that we can only supply the tweeters and the Hypex amps, the Purifi units must be bought elsewhere.

4 x Purifi 6.5W08-NFA-01 (Mid-Woofers)

2 x Purifi 6.5M08-NFA-01 (Mid-range units)

2 x SBA TW29BN-B-8 (8 $\Omega$ ) (Tweeters)

2 x Hypex FA251 (Plate amps) - For semi-active version