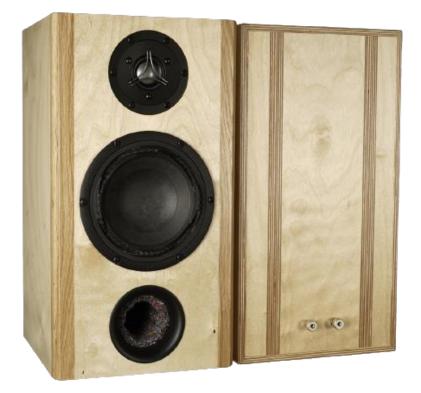

#### **Troels Gravesen's Introduction:**

2-way stand-mount with state of the art drivers from Purifi and SBAcoustics.

Experience the Purifi mid-woofer having hard-cone resolution without the break-up trouble.

Phenomenal treble resolution, here using the Satori beryllium dome tweeters.

State of the art crossover components ensure maximum resolution.

## **Drivers used in the construction:**

Please note that we can only supply the tweeters, the Purifi units must be bought elsewhere.

2 x Purifi PTT6.5X04-NFA-01 (Mid-woofers)

2 x SBA TW29BN-B (4-ohm) (Tweeters)