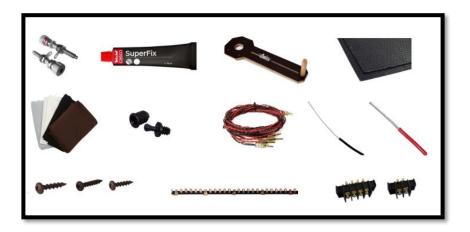

r components ensure maximum resolution.

### IMPORTANT!

Please read our sales terms to read about how the DIY kits are delivered and other important information.

Click **<u>HERE</u>** to read sales terms

## **Drivers used in the construction:**

Please note that we can only supply the tweeters, the Purifi units must be bought elsewhere.

2 x Purifi PTT6.5X04-NFA-01 (Mid-woofers)



2 x SBA TW29BN-B (4-ohm) (Tweeters)



#### **Crossover components:**

Coils:

Litz Wire Wax Coils

Air Core Wire Coils

Tweeter capacitors:

Alumen Z-Caps

Mid-range capacitors:

Superior Z-Caps

Resistors:

Superes (wirewound)

### Damping materials included in the DIY kit:

Damping felt

Polyester damping cloth



### Accessories included in the DIY kit:



### For general accessories click the box below



### For SoundCare Super Spikes click the box below