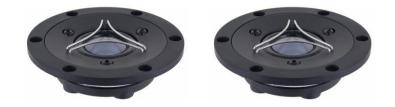

Phenomenal treble resolution, here using the Satori beryllium dome tweeters.

State of the art crossover components ensure maximum resolution.

## **Drivers used in the construction:**

Please note that we can only supply the tweeters, the Purifi units must be bought elsewhere.

2 x Purifi PTT6.5X04-NFA-01 (Mid-woofers)

2 x SBA TW29BN-B (4-ohm) (Tweeters)