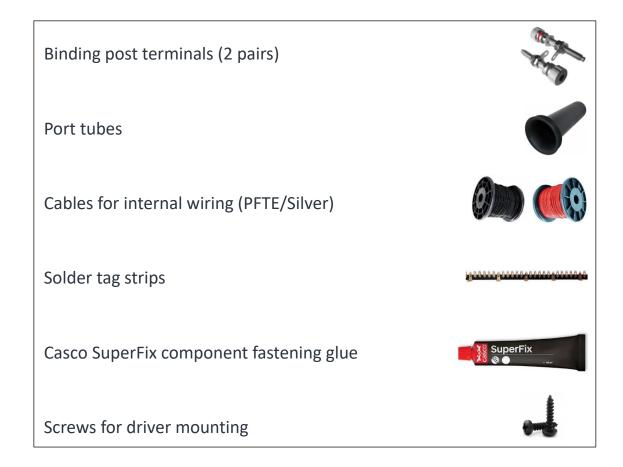

beryllium dome tweeters.

State of the art crossover components ensure maximum resolution.

### IMPORTANT!

Please read our sales terms to read about how the DIY kits are delivered and other important information.

Click **<u>HERE</u>** to read sales terms

## **Drivers used in the construction:**

Please note that we can only supply the tweeters, the Purifi units must be bought elsewhere.

2 x Purifi PTT6.5X04-NFA-01 (Mid-woofers)



2 x SBA TW29BN-B (4-ohm) (Tweeters)



#### **Crossover components:**

Coils:

Litz Wire Wax Coils

Air Core Wire Coils

Tweeter capacitors:

Alumen Z-Caps

Mid-range capacitors:

Superior Z-Caps

Resistors:

Superes (wirewound)

### Damping materials included in the DIY kit:

Damping felt

Polyester damping cloth



### Accessories included in the DIY kit:



### For general accessories click the box below



### For SoundCare Super Spikes click the box below