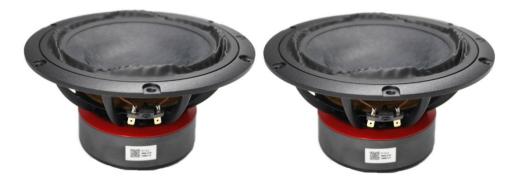

## **Drivers used in the construction:**

Please note that we can only supply the tweeters, the Purifi units must be bought elsewhere.

2 x Purifi PTT6.5X04-NFA-01 (Mid-woofers)

2 x SBA TW29BN-B (4-ohm) (Tweeters)