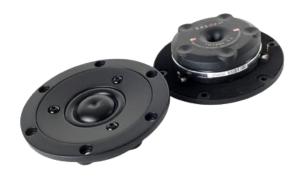

Phenomenal treble resolution, here using the Satori fabric dome tweeters.

State of the art crossover components ensure maximum resolution.

## Drivers used in the construction:

Please note that we can only supply the tweeters, the Purifi units must be bought elsewhere.

2 x Purifi PTT6.5X04-NFA-01 (Mid-woofers)

2 x SBA TW29RN-B (4-ohm) (Tweeters)