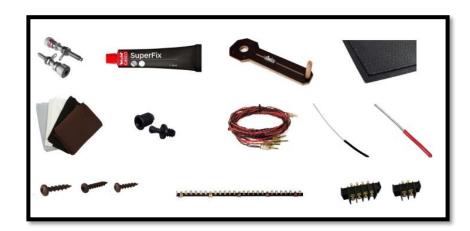

### Accessories included in the DIY kit:

Binding post terminals (2 pairs)

Port tubes

Cables for internal wiring (PFTE/Silver)

Solder tag strips

Casco SuperFix component fastening glue

Screws for driver mounting