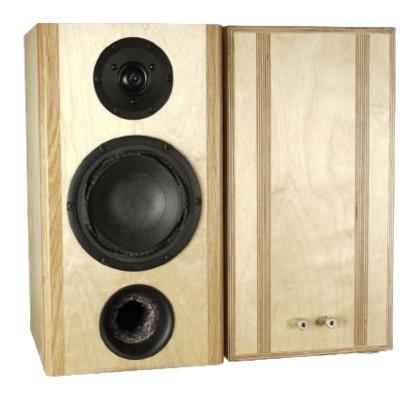

#### **Troels Gravesen's Introduction:**

2-way stand-mount with state of the art drivers from Purifi and SBAcoustics.

Experience the Purifi mid-woofer having hard-cone resolution without the break-up trouble.

Phenomenal treble resolution, here using the Satori fabric dome tweeters.

State of the art crossover components ensure maximum resolution.

## Drivers used in the construction:

Please note that we can only supply the tweeters, the Purifi units must be bought elsewhere.

2 x Purifi PTT6.5X04-NFA-01 (Mid-woofers)

2 x SBA TW29RN-B (4-ohm) (Tweeters)