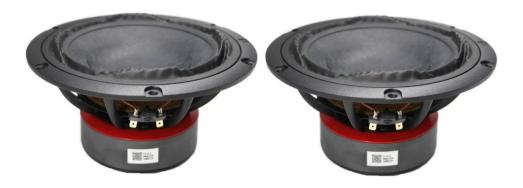

#### **Troels Gravesen's Introduction:**

2-way stand-mount with state of the art drivers from Purifi and SBAcoustics.

Experience the Purifi mid-woofer having hard-cone resolution without the break-up trouble.

## Drivers used in the construction:

Please note that we can only supply the tweeters, the Purifi units must be bought elsewhere.

2 x Purifi PTT6.5X04-NFA-01 (Mid-woofers)

2 x SBA TW29RN-B (4-ohm) (Tweeters)