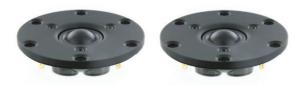

### **Drivers used in the construction:**

2 x Scan-Speak 22W/4851T00 (Woofers)

2 x Scan-Speak 15M/8631G00 (Mid-range units)

2 x Scan-Speak D3004/660000