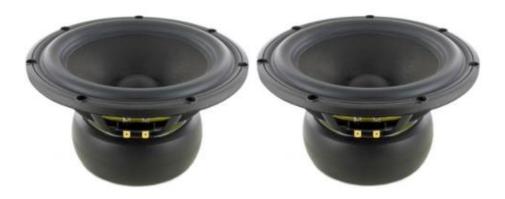

### **Drivers used in the construction:**

2 x Scan-Speak 22W/4851T00 (Woofers)

2 x Scan-Speak 15M/8631G00 (Mid-range units)

2 x Scan-Speak D3004/660000