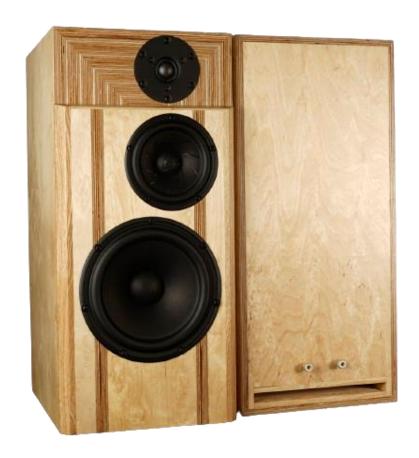

#### **Troels Gravesen's Introduction:**

The Revelator-3WC is the easier to build 3-Way classic stand-mount version of the Revelator-851 floor-standers.

Using Scan-Speak's Revelator drivers, we're already into high-end territory.

### **Drivers used in the construction:**

2 x Scan-Speak 22W/4851T00 (Woofers)

2 x Scan-Speak 15M/8631G00 (Mid-range units)

2 x Scan-Speak D3004/660000