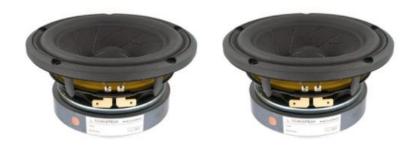

### **Drivers used in the construction:**

2 x Scan-Speak 22W/4851T00 (Woofers)

2 x Scan-Speak 15M/8631G00 (Mid-range units)

2 x Scan-Speak D3004/660000