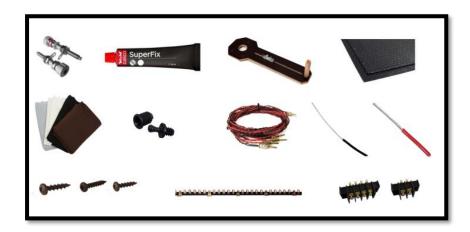

### **Crossover components:**

#### Coils:

**Air & Iron Core Wire Coils** 

#### **Tweeter capacitors:**

**Alumen Z-Caps** 

#### Mid-range capacitors:

**Superior Z-Caps** 

#### Other positions:

**Superior Z-Caps & MKT Z-Caps** 

#### **Resistors:**

**Superes (wire wound)** 

### Damping materials included in the DIY kit:

Damping felt

Polyester damping cloth

Combed natural wool filler

#### Accessories included in the DIY kit:

Binding post terminals (2 pairs)

Cables for internal wiring (PFTE/Silver)

Solder tag strips

Casco SuperFix component fastening glue

Screws for driver mounting