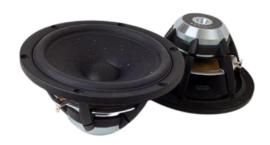

### Drivers used in the construction:

2 x SBA SB29NRX75-6 (Woofers)

2 x SBA MW16P-8 (Mid-range units)

2 x SBA TW29BN-B or TW29RN-B (Tweeters)