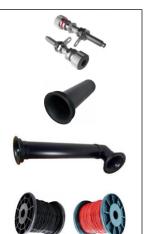

### Accessories included in the DIY kit:

Binding post terminals (4 pairs)

Port tubes

90º angled port set

Cables for internal wiring (PFTE/Silver)

Solder tag strips

Casco SuperFix component fastening glue

Solder lugs

Screws for driver mounting

For general accessories click the box below

For SBA Satori magnetic dust covers click the box below

For SoundCare Super Spikes click the box below