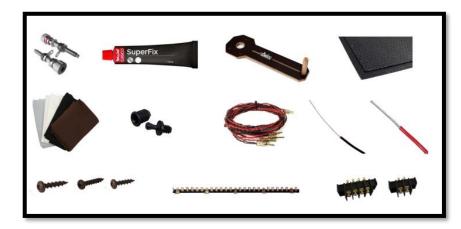

### Accessories included in the DIY kit:

Binding post terminals (4 pairs)

Port tubes

90º angled port set

Cables for internal wiring (PFTE/Silver)

Solder tag strips

Casco SuperFix component fastening glue

Solder lugs

Screws for driver mounting

For general accessories click the box below

For SBA Satori magnetic dust covers click the box below

For SoundCare Super Spikes click the box below