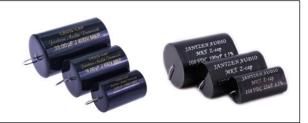

produce speaker drivers sold under the name SB Acoustics.

### **IMPORTANT!**

Please read our sales terms to read about how the DIY kits are delivered and other important information.

**Click HERE to read sales terms** 

### Drivers used in the construction:

2 x SBA SB29NRX75-6 (Woofers)



2 x SBA MW16P-8 (Mid-range units)



2 x SBA TW29BN-B or TW29RN-B (Tweeters)



### **Crossover component options (levels)**

The "Level 1" has the highest grade of components

### **Level 1 crossover components:**

#### Coils:

Wax Coils (foil inductors)
C-Coils (toroidal core)
Air & Iron Core Wire Coils



#### **Tweeter capacitors:**

**Alumen Z-Caps & Standard Z-Caps** 



#### Mid-range capacitors:

**Alumen, Superior & Standard Z-Caps** 



#### Other positions:

**Cross Caps & MKT Z-caps** 



#### **Resistors:**

**Superes (wire wound)** 



### Level 2 crossover components:

#### Coils:

Wax Coils (foil inductors)
C-Coils (toroidal core)
Air & Iron Core Wire Coils



#### **Tweeter capacitors:**

**Superior Z-Caps & Standard Z-Caps** 



#### Mid-range capacitors:

**Superior Z-Caps & Standard Z-Caps** 



#### Other positions:

**Cross Caps & MKT Z-caps** 



#### **Resistors:**

**Superes (wire wound)** 



### Damping materials included in the DIY kit:

Damping felt

Polyester damping cloth



### Accessories included in the DIY kit:

Binding post terminals (4 pairs)

Port tubes

90º angled port set

Cables for internal wiring (PFTE/Silver)

Solder tag strips

Casco SuperFix component fastening glue

Solder lugs

Screws for driver mounting







For general accessories c