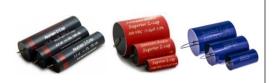

#### **Tweeter capacitors:**

**Alumen Z-Caps & Standard Z-Caps** 

#### Mid-range capacitors:

**Alumen, Superior & Standard Z-Caps** 

#### **Tweeter capacitors:**

**Superior Z-Caps & Standard Z-Caps** 

#### Mid-range capacitors:

**Superior Z-Caps & Standard Z-Caps** 