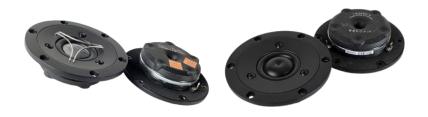

### Drivers used in the construction:

2 x SBA SB29NRX75-6 (Woofers)

2 x SBA MW16P-8 (Mid-range units)

2 x SBA TW29BN-B or TW29RN-B (Tweeters)