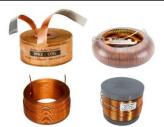

#### Coils:

Wax Coils (foil inductors)
C-Coils (toroidal core)
Air & Iron Core Wire Coils