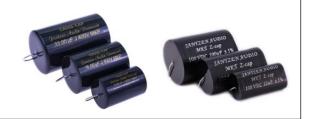

#### **Tweeter capacitors:**

**Alumen Z-Caps & Standard Z-Caps** 

#### Mid-range capacitors:

**Alumen, Superior & Standard Z-Caps** 

#### Other positions:

**Cross Caps & MKT Z-caps** 