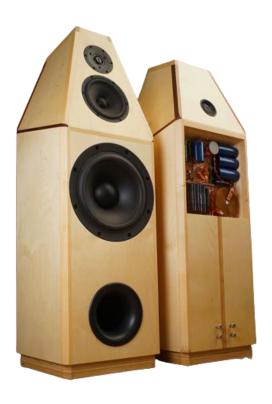

# SB Acoustics 10 (SBA 10)

**Designed by Troels Gravesen** 

Can be built with beryllium dome tweeters (TW29BN-B) or fabric dome tweeters (TW29RN-B).

Click the buttons below to go to:

**Price List** 

**Complete Design Article** 

#### **Troels Gravesen's Introduction:**

This speaker construction was made to mark the 10th Anniversary of SB Acoustics.

It's been 10 years since a group of engineers left the Scan-Speak company, following the Tymphany take-over, to form their own company, Scandinavian Audio Research and later Danesian Audio, to produce speaker drivers sold under the name SB Acoustics.

### Drivers used in the construction:

2 x SBA SB29NRX75-6 (Woofers)

2 x SBA MW16P-8 (Mid-range units)

2 x SBA TW29BN-B or TW29RN-B (Tweeters)