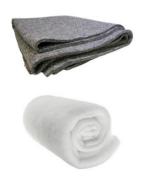

### Damping materials included in the DIY kit:

Damping felt

Polyester damping cloth