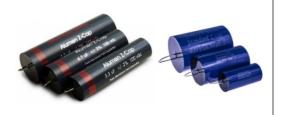

#### **Tweeter capacitors:**

**Alumen Z-Caps & Standard Z-Caps** 

#### Mid-range capacitors:

**Alumen, Superior & Standard Z-Caps** 

#### **Tweeter capacitors:**

**Superior Z-Caps & Standard Z-Caps** 

#### Mid-range capacitors:

**Superior Z-Caps & Standard Z-Caps** 