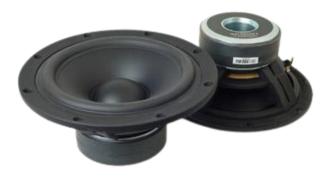

### Drivers used in the construction:

2 x SBA SB29NRX75-6 (Woofers)

2 x SBA MW16P-8 (Mid-range units)

2 x SBA TW29BN-B or TW29RN-B (Tweeters)