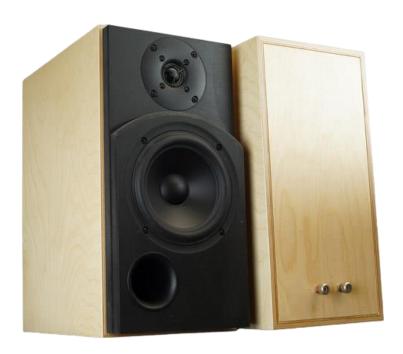

# SB Acoustics 61-MFC (SBA 61-MFC)

**Designed by Troels Gravesen** 

Click the buttons below to go to:

**Price List** 

**Complete Design Article** 

**Contact / Purchase Form** 

#### **Troels Gravesen's Introduction:**

MFC is polypropylene, here mineral filled polypropylene as is for my reference ATS4 midrange drivers.

Having full symmetric drive and a proper ventilated magnet system, this driver provides a sonic signature very much like the AT 18H52 driver. I like it. I've gotten used to it over the last 3 years. Good PP cones fitted into a proper magnet system and basket usually deliver some extra dynamic headroom compared to hard-cone drivers.