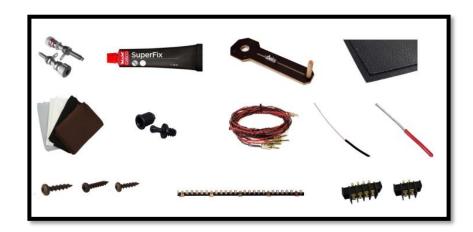

### Damping materials included in the DIY kit:

Damping felt

Polyester damping cloth

### Accessories included in the DIY kit:

Binding post terminals (2 pairs)

Port tubes

Cables for internal wiring (PFTE/Silver)

Solder tag strips

Casco SuperFix component fastening glue

Screws for driver mounting