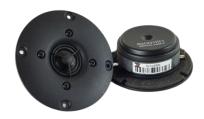

### Drivers used in the construction:

2 x SBA SB17MFC35-8 (Mid-woofers)

2 x SBA SB26ADC-C000-4 (Tweeters)