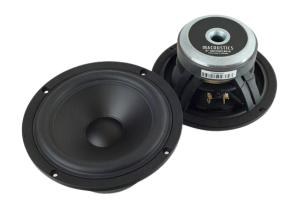

### Drivers used in the construction:

2 x SBA SB17MFC35-8 (Mid-woofers)

2 x SBA SB26ADC-C000-4 (Tweeters)