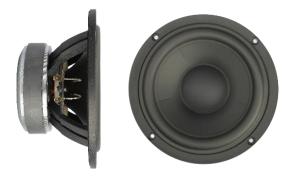

### Drivers used in the construction:

2 x SBA SB17NBAC35-4 (Mid-woofers)

2 x SBA SB26ADC-C000-4 (Tweeters)