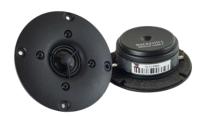

### Drivers used in the construction:

2 x SBA SB17NBAC35-4 (Mid-woofers)

2 x SBA SB26ADC-C000-4 (Tweeters)