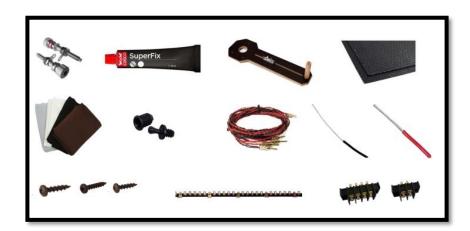

### Damping materials included in the DIY kit:

Damping felt

Polyester damping cloth

#### Accessories included in the DIY kit:

Binding post terminals (2 pairs)

Port tubes

Cables for internal wiring (PFTE/Silver)

Solder tag strips

Casco SuperFix component fastening glue

Screws for driver mounting