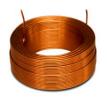

(cone curvature) for better performance, but I never got around to doing them again. When I first set up this SBA driver and turned on the MLS signal from the CLIO I thought I'd done something wrong — or was suffering temporary loss of high-frequency hearing - Well, I hadn't!

### **IMPORTANT!**

Please read our sales terms to read about how the DIY kits are delivered and other important information.

**Click HERE to read sales terms** 

#### Note!

We only offer the black cone version of the mid-woofers

### Drivers used in the construction:

2 x SBA SB17NBAC35-4 (Mid-woofers)



2 x SBA SB26ADC-C000-4 (Tweeters)



## **Crossover component options (levels)**

The "Level 1" has the highest grade of components

### **Level 1 crossover components:**

#### Coils:

**Air Core Wire Coils** 



#### **Tweeter capacitors:**

**Superior Z-Caps** 



#### Mid-range capacitors:

**Superior Z-Caps** 



#### **Resistors:**

**Superes (wire wound)** 



## **Level 2 crossover components:**

#### Coils:

**Air Core Wire Coils** 



#### **Tweeter capacitors:**

**Superior Z-Caps** 



#### Mid-range capacitors:

**Superior Z-Caps & Standard Z-Caps** 





**Superes (wire wound)** 



### Damping materials included in the DIY kit:

Damping felt

Polyester damping cloth



#### Accessories included in the DIY kit:

Binding post terminals (2 pairs)

Port tubes

Cables for internal wiring (PFTE/Silver)

Solder tag strips

Casco SuperFix component fastening glue

Screws for driver mounting



### For general accessories click the box below



### For SoundCare Super Spikes click the box be