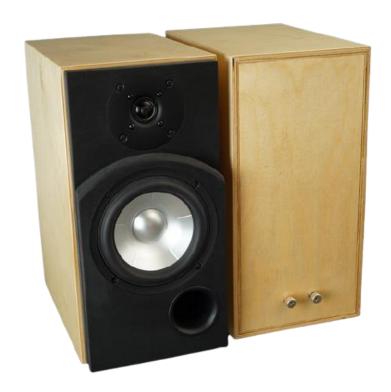

# SB Acoustics 61-NAC (SBA 61-NAC)

**Designed by Troels Gravesen** 

Click the buttons below to go to:

**Price List** 

**Complete Design Article** 

**Contact / Purchase Form** 

### **Troels Gravesen's Introduction:**

Frankly, I never thought I'd do a speaker from all aluminium (cone) drivers.

My most recent experience dates back some 10 years and the midbass was harsh on my ears. Later the manufacturer modified the drivers (cone curvature) for better performance, but I never got around to doing them again. When I first set up this SBA driver and turned on the MLS signal from the CLIO I thought I'd done something wrong — or was suffering temporary loss of high-frequency hearing - Well, I hadn't!