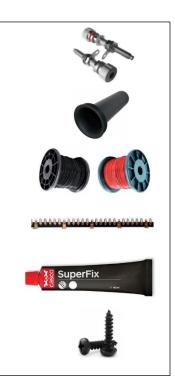

#### Accessories included in the DIY kit:

Binding post terminals (2 pairs)

Port tubes

Cables for internal wiring (PFTE/Silver)

Solder tag strips

Casco SuperFix component fastening glue

Screws for driver mounting