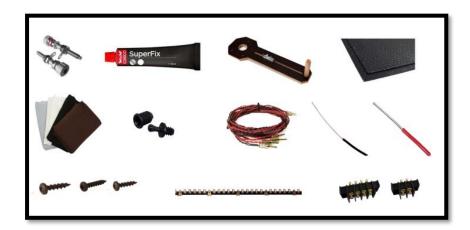

### Damping materials included in the DIY kit:

Damping felt

Polyester damping cloth

Combed natural wool filler

### Accessories included in the DIY kit:

Binding post terminals (2 pairs)

Port tubes

Cables for internal wiring (PFTE/Silver)

Solder tag strips

Casco SuperFix component fastening glue

Screws for driver mounting