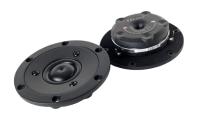

### Drivers used in the construction:

2 x SBA MW19-P-8 (Mid-woofers)

2 x SBA MR13P-8 (Midrange units)

2 x SBA TW29RN-B (Tweeters)