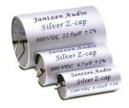

#### Mid-range capacitors:

**Silver Z-Caps** 

#### **Tweeter capacitors:**

**Silver Z-Caps** 

#### Mid-range capacitors:

**Silver Z-Caps & Superior Z-Caps** 