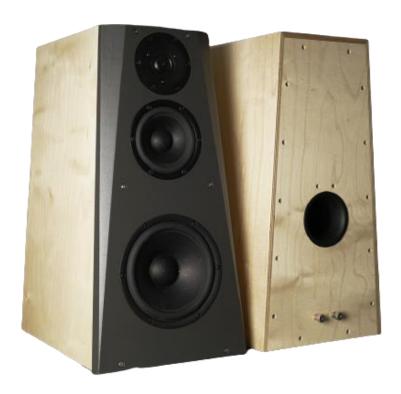

# SB Acoustics 741 (SBA 741)

**Designed by Troels Gravesen** 

Click the buttons below to go to:

**Price List** 

**Complete Design Article** 

**Contact / Purchase Form** 

#### **Troels Gravesen's Introduction:**

3-Way Classic from SBAcoustic Satori drivers.

Potent bass from 7½" bass driver, transparent midrange from 4½" midrange driver and smooth treble from Satori

TW29 tweeter, all state of the art drivers driven through high quality crossover components.