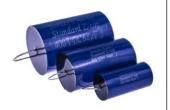

driver and smooth treble from Satori

TW29 tweeter, all state of the art drivers driven through high quality crossover components.

### **IMPORTANT!**

Please read our sales terms to read about how the DIY kits are delivered and other important information.

**Click HERE** to read sales terms

### Drivers used in the construction:

2 x SBA MW19-P-8 (Mid-woofers)



2 x SBA MR13P-8 (Midrange units)



2 x SBA TW29RN-B (Tweeters)



### **Crossover component options (levels)**

The "Level 1" has the highest grade of components

### **Level 1 crossover components:**

#### Coils:

**Wax Coils (foil inductors)** 

**Air & Iron Core Wire Coils** 



#### **Tweeter capacitors:**

**Alumen Z-Caps** 



#### Mid-range capacitors:

**Silver Z-Caps** 



#### Other positions:

**Standard Z-Caps** 



#### **Resistors:**

**Superes (wire wound)** 



### **Level 2 crossover components:**

#### Coils:

**Wax Coils (foil inductors)** 

**Air & Iron Core Wire Coils** 



#### **Tweeter capacitors:**

**Silver Z-Caps** 



#### Mid-range capacitors:

**Silver Z-Caps & Superior Z-Caps** 





#### Other positions:

**Standard Z-Caps** 



#### **Resistors:**

**Superes (wire wound)** 



### Damping materials included in the DIY kit:

Damping felt

Polyester damping cloth

Combed natural wool filler



### Accessories included in the DIY kit:

Binding post terminals (2 pairs)

Port tubes

Cables for internal wiring (PFTE/Silver)

Solder tag strips

Casco SuperFix component fastening glue

Screws for driver mounting



For general accessories click the box below



For SBA Satori magnetic d