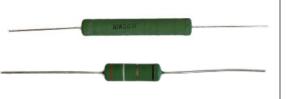

r, all state of the art drivers driven through high quality crossover components.

### **IMPORTANT!**

Please read our sales terms to read about how the DIY kits are delivered and other important information.

**Click HERE** to read sales terms

### Drivers used in the construction:

2 x SBA MW19-P-8 (Mid-woofers)



2 x SBA MR13P-8 (Midrange units)



2 x SBA TW29RN-B (Tweeters)



### **Crossover component options (levels)**

The "Level 1" has the highest grade of components

### **Level 1 crossover components:**

#### Coils:

**Wax Coils (foil inductors)** 

**Air & Iron Core Wire Coils** 



#### **Tweeter capacitors:**

**Alumen Z-Caps** 



#### Mid-range capacitors:

**Silver Z-Caps** 



#### Other positions:

**Standard Z-Caps** 



#### **Resistors:**

**Superes (wire wound)** 



### **Level 2 crossover components:**

#### Coils:

**Wax Coils (foil inductors)** 

**Air & Iron Core Wire Coils** 



#### **Tweeter capacitors:**

**Silver Z-Caps** 



#### Mid-range capacitors:

**Silver Z-Caps & Superior Z-Caps** 





#### Other positions:

**Standard Z-Caps** 



#### **Resistors:**

**Superes (wire wound)** 



### Damping materials included in the DIY kit:

Damping felt

Polyester damping cloth

Combed natural wool filler



### Accessories included in the DIY kit:

Binding post terminals (2 pairs)

Port tubes

Cables for internal wiring (PFTE/Silver)

Solder tag strips

Casco SuperFix component fastening glue

Screws for driver mounting



For general accessories click the box below



For SBA Satori magnetic dust covers click the box below



For SoundCare Su