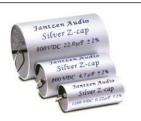

#### Mid-range capacitors:

**Silver Z-Caps** 

#### **Tweeter capacitors:**

**Silver Z-Caps** 

#### Mid-range capacitors:

**Silver Z-Caps & Superior Z-Caps** 