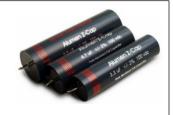

coustic Satori drivers.

Potent bass from 7½" bass driver, transparent midrange from 4½" midrange driver and smooth treble from Satori

TW29 tweeter, all state of the art drivers driven through high quality crossover components.

### **IMPORTANT!**

Please read our sales terms to read about how the DIY kits are delivered and other important information.

**Click HERE** to read sales terms

### Drivers used in the construction:

2 x SBA MW19-P-8 (Mid-woofers)



2 x SBA MR13P-8 (Midrange units)



2 x SBA TW29RN-B (Tweeters)



### **Crossover component options (levels)**

The "Level 1" has the highest grade of components

### **Level 1 crossover components:**

#### Coils:

**Wax Coils (foil inductors)** 

**Air & Iron Core Wire Coils** 



#### **Tweeter capacitors:**

**Alumen Z-Caps** 



#### Mid-range capacitors:

**Silver Z-Caps** 



#### Other positions:

**Standard Z-Caps** 



#### **Resistors:**

**Superes (wire wound)** 



### **Level 2 crossover components:**

#### Coils:

**Wax Coils (foil inductors)** 

**Air & Iron Core Wire Coils** 



#### **Tweeter capacitors:**

**Silver Z-Caps** 



#### Mid-range capacitors:

**Silver Z-Caps & Superior Z-Caps** 





#### Other positions:

**Standard Z-Caps** 



#### **Resistors:**

**Superes (wire wound)** 



### Damping materials included in the DIY kit:

Damping felt

Polyester damping cloth

Combed natural wool filler



### Accessories included in the DIY kit:

Binding post terminals (2 pairs)

Port tubes

Cables for internal wiring (PFTE/Silver)

Solder tag strips

Casco SuperFix component fastening glue

Screw