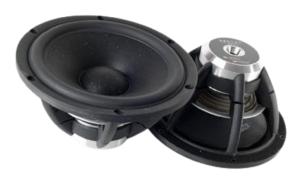

### Drivers used in the construction:

2 x SBA MW19-P-8 (Mid-woofers)

2 x SBA MR13P-8 (Midrange units)

2 x SBA TW29RN-B (Tweeters)