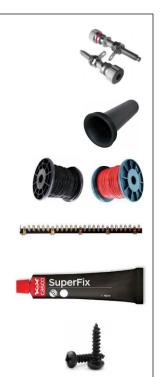

### Accessories included in the DIY kit:

Binding post terminals (2 pairs)

Port tubes

Cables for internal wiring (PFTE/Silver)

Solder tag strips

Casco SuperFix component fastening glue

Screws for driver mounting