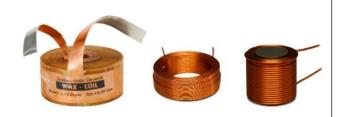

ales terms to read about how the DIY kits are delivered and other important information.

**Click HERE** to read sales terms

### Drivers used in the construction:

2 x SBA MW19-P-8 (Mid-woofers)



2 x SBA MR13P-8 (Midrange units)



2 x SBA TW29RN-B (Tweeters)



### **Crossover component options (levels)**

The "Level 1" has the highest grade of components

### **Level 1 crossover components:**

#### Coils:

**Wax Coils (foil inductors)** 

**Air & Iron Core Wire Coils** 



#### **Tweeter capacitors:**

**Alumen Z-Caps** 



#### Mid-range capacitors:

**Silver Z-Caps** 



#### Other positions:

**Standard Z-Caps** 



#### **Resistors:**

**Superes (wire wound)** 



### **Level 2 crossover components:**

#### Coils:

**Wax Coils (foil inductors)** 

**Air & Iron Core Wire Coils** 



#### **Tweeter capacitors:**

**Silver Z-Caps** 



#### Mid-range capacitors:

**Silver Z-Caps & Superior Z-Caps** 





#### Other positions:

**Standard Z-Caps** 



#### **Resistors:**

**Superes (wire wound)** 



### Damping materials included in the DIY kit:

Damping felt

Polyester damping cloth

Combed natural wool filler



### Accessories included in the DIY kit:

Binding post terminals (2 pairs)

Port tubes

Cables for internal wiring (PFTE/Silver)

Solder tag strips

Casco SuperFix component fastening glue

Screws for driver mounting



For general accessories click the box below



For SBA Satori magnetic dust covers click the box below



For SoundCare Super Spikes click the box below