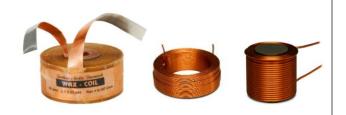

s Gravesen's Introduction:**

3-Way Classic from SBAcoustic Satori drivers.

Potent bass from 7½" bass driver, transparent midrange from 4½" midrange driver and smooth treble from Satori

TW29 tweeter, all state of the art drivers driven through high quality crossover components.

### **IMPORTANT!**

Please read our sales terms to read about how the DIY kits are delivered and other important information.

**Click HERE** to read sales terms

### Drivers used in the construction:

2 x SBA MW19-P-8 (Mid-woofers)



2 x SBA MR13P-8 (Midrange units)



2 x SBA TW29RN-B (Tweeters)



### **Crossover component options (levels)**

The "Level 1" has the highest grade of components

### **Level 1 crossover components:**

#### Coils:

**Wax Coils (foil inductors)** 

**Air & Iron Core Wire Coils** 



#### **Tweeter capacitors:**

**Alumen Z-Caps** 



#### Mid-range capacitors:

**Silver Z-Caps** 



#### Other positions:

**Standard Z-Caps** 



#### **Resistors:**

**Superes (wire wound)** 



### **Level 2 crossover components:**

#### Coils:

**Wax Coils (foil inductors)** 

**Air & Iron Core Wire Coils** 



#### **Tweeter capacitors:**

**Silver Z-Caps** 



#### Mid-range capacitors:

**Silver Z-Caps & Superior Z-Caps** 





#### Other positions:

**Standard Z-Caps** 



#### **Resistors:**

**Superes (wire wound)** 



### Damping materials included in the DIY kit:

Damping felt

Polyester damping cloth

Combed natural wool filler



### Accessories included in the DIY kit:

Binding post terminals (2 pairs)

Port tubes

Cables for internal wiring (PFTE/Silver)

Solder tag st