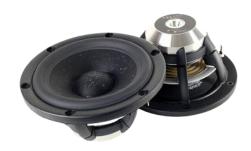

### Drivers used in the construction:

2 x SBA MW19-P-8 (Mid-woofers)

2 x SBA MR13P-8 (Midrange units)

2 x SBA TW29RN-B (Tweeters)