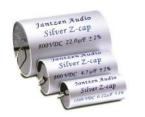

#### Mid-range capacitors:

**Silver Z-Caps** 

#### **Tweeter capacitors:**

**Silver Z-Caps** 

#### Mid-range capacitors:

**Silver Z-Caps & Superior Z-Caps** 