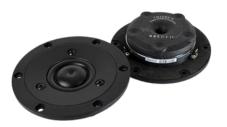

### Drivers used in the construction:

2 x SBA MW19P-8 (Woofers)

2 x SBA MW16P-8 (Woofers)

2 x SBA TW29RN-B-8 (Tweeters)