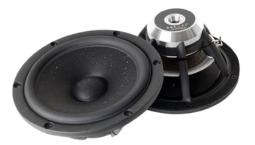

### Drivers used in the construction:

2 x SBA MW19P-8 (Woofers)

2 x SBA MW16P-8 (Woofers)

2 x SBA TW29RN-B-8 (Tweeters)