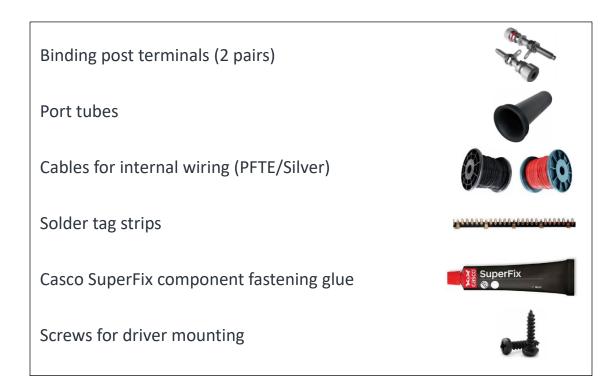

l and dynamic sound of 1st order filters from SBAcoustics Satori drivers.

Easy cabinet construction and minimal crossover from premium components with aluminum foil capacitor for tweeter section.

Featuring 7½" and 6" drivers in a 2½-way offers potent bass from a modest floor-stander. 90 dB sensitivity and a benign impedance makes an easy load for even smaller tube amps.

#### IMPORTANT!

Please read our sales terms to read about how the DIY kits are delivered and other important information.

Click **<u>HERE</u>** to read sales terms

### Drivers used in the construction:

2 x SBA MW19P-8 (Woofers)



2 x SBA MW16P-8 (Woofers)



2 x SBA TW29RN-B-8 (Tweeters)



#### **Crossover components:**



### Damping materials included in the DIY kit:



#### Accessories included in the DIY kit:



### For general accessories click the box below



For SBA Satori magnetic dust covers click the box below



For SoundCare Super Spikes click the box below