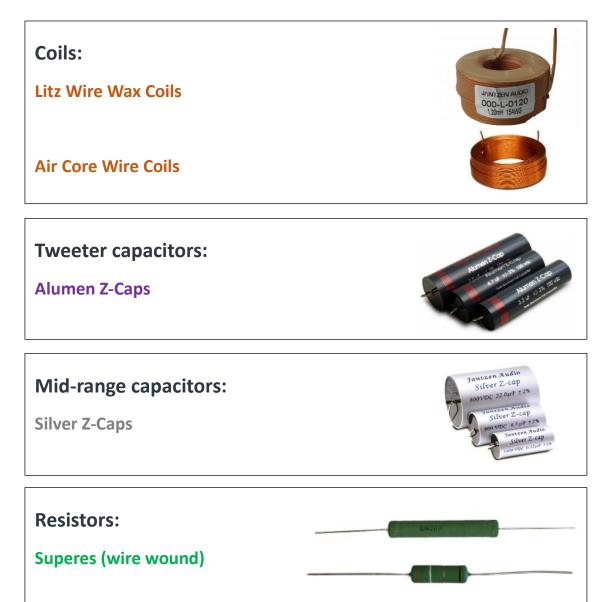

le** 

Contact / Purchase Form

#### **Troels Gravesen's Introduction:**

Experience the natural and dynamic sound of 1st order filters from SBAcoustics Satori drivers.

Easy cabinet construction and minimal crossover from premium components with aluminum foil capacitor for tweeter section.

Featuring 7½" and 6" drivers in a 2½-way offers potent bass from a modest floor-stander. 90 dB sensitivity and a benign impedance makes an easy load for even smaller tube amps.

#### IMPORTANT!

Please read our sales terms to read about how the DIY kits are delivered and other important information.

Click **<u>HERE</u>** to read sales terms

### Drivers used in the construction:

2 x SBA MW19P-8 (Woofers)



2 x SBA MW16P-8 (Woofers)



2 x SBA TW29RN-B-8 (Tweeters)



#### **Crossover components:**



### Damping materials included in the DIY kit:



#### Accessories included in the DIY kit:



### For general accessories click the box below



For SBA Satori magnetic dust covers click the box below



For SoundCare Super Spikes click the box below