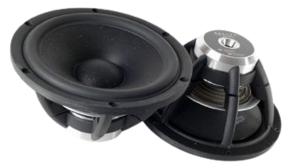

### Drivers used in the construction:

2 x SBA MW19P-8 (Woofers)

2 x SBA MW16P-8 (Woofers)

2 x SBA TW29RN-B-8 (Tweeters)