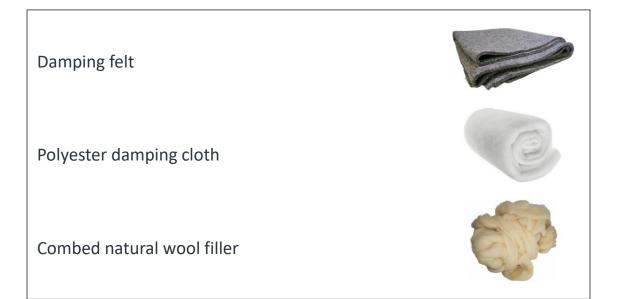

esen's Introduction:**

Experience the natural and dynamic sound of 1st order filters from SBAcoustics Satori drivers.

Easy cabinet construction and minimal crossover from premium components with aluminum foil capacitor for tweeter section.

Featuring 7½" and 6" drivers in a 2½-way offers potent bass from a modest floor-stander. 90 dB sensitivity and a benign impedance makes an easy load for even smaller tube amps.

#### IMPORTANT!

Please read our sales terms to read about how the DIY kits are delivered and other important information.

Click **<u>HERE</u>** to read sales terms

### Drivers used in the construction:

2 x SBA MW19P-8 (Woofers)



2 x SBA MW16P-8 (Woofers)



2 x SBA TW29RN-B-8 (Tweeters)



#### **Crossover components:**



### Damping materials included in the DIY kit:



#### Accessories included in the DIY kit:



### For general accessories click the box below



For SBA Satori magnetic dust covers click the box below



For SoundCare Super Spikes click the box below