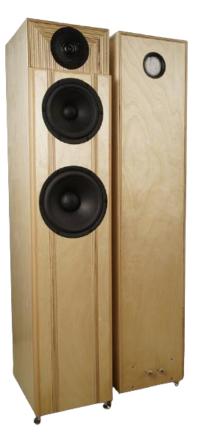

### SB Acoustics 761 (SBA 761)

**Designed by Troels Gravesen** 

Click the buttons below to go to:

**Price List** 

**Complete Design Article** 

Contact / Purchase Form

#### **Troels Gravesen's Introduction:**

Experience the natural and dynamic sound of 1st order filters from SBAcoustics Satori drivers.

Easy cabinet construction and minimal crossover from premium components with aluminum foil capacitor for tweeter section.

Featuring 7½" and 6" drivers in a 2½-way offers potent bass from a modest floor-stander. 90 dB sensitivity and a benign impedance makes an easy load for even smaller tube amps.