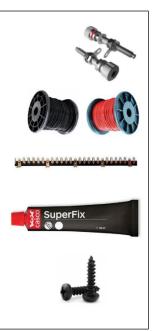

### Accessories included in the DIY kit:

Binding post terminals (2 pairs)

Cables for internal wiring (PFTE/Silver)

Solder tag strips

Casco SuperFix component fastening glue

Screws for driver mounting

For general accessories click the box below