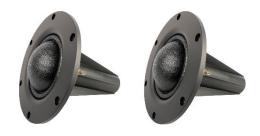

## Drivers used in the construction:

2 x SBA MW19TX-4 (Woofers)

2 x SBA MD60N-6 (Midrange units)

2 x TW29RN-B-8 (Tweeters)