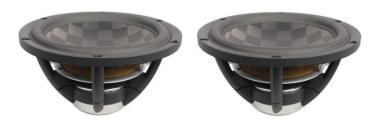

## Drivers used in the construction:

2 x SBA MW19TX-4 (Woofers)

2 x SBA MD60N-6 (Midrange units)

2 x TW29RN-B-8 (Tweeters)