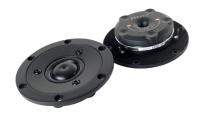

## Drivers used in the construction:

2 x SBA MW19TX-4 (Woofers)

2 x SBA MD60N-6 (Midrange units)

2 x TW29RN-B-8 (Tweeters)