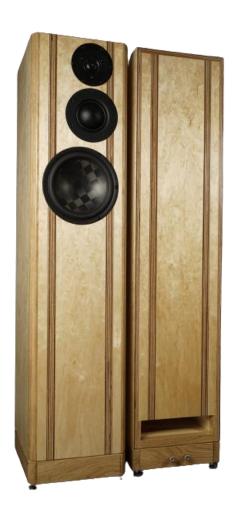

### **SB Acoustics SBA-7MD**

**Designed by Troels Gravesen** 

Click the buttons below to go to:

**Price List** 

**Complete Design Article** 

Contact / Purchase Form

### **Troels Gravesen's Introduction:**

Experience the magnificent new midrange dome from SBAcoustics and deep powerful bass from the MW19TX midbass driver in a transmission line cabinet.

## Drivers used in the construction:

2 x SBA MW19TX-4 (Woofers)

2 x SBA MD60N-6 (Midrange units)

2 x TW29RN-B-8 (Tweeters)