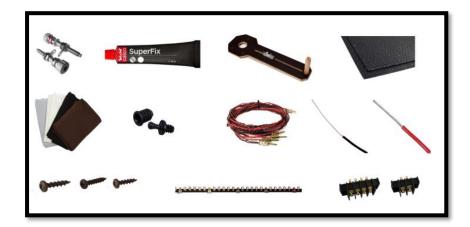

### Accessories included in the DIY kit:

Binding post terminals (2 pairs)

Cables for internal wiring (PFTE/Silver)

Solder tag strips

Casco SuperFix component fastening glue

Screws for driver mounting

For general accessories click the box below