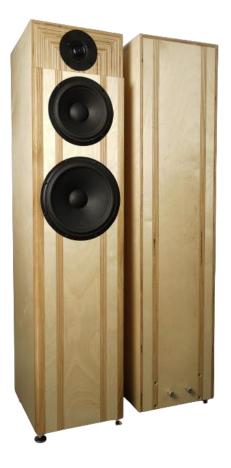

The cabinet construction is relatively easy and you will end up with a fairly large floorstander that delivers deep bas, exceptional transparent midrange

### **Drivers used in the construction:**

2 x SBA SB20PFCR30-8 (Woofers)

2 x SBA SB16PFCR25-8 (Mid-ranges)

2 x SBA SB29RDAC-C000-4 (Tweeters)

**Crossover component options:** 

The Level 1 has the highest grade of components