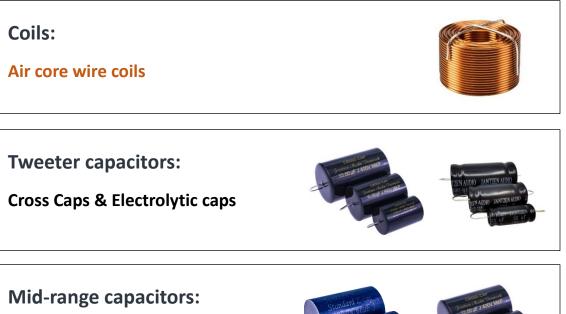

uding VAT (EU only) and excluding shipping cost.

This was achieved by choosing drivers and crossover components carefully and with keeping cost in mind during the design process.

The cabinet construction is relatively easy and you will end up with a fairly large floorstander that delivers deep bas, exceptional transparent midrange

#### IMPORTANT!

Please read our sales terms to read about how the DIY kits are delivered and other important information.

Click **HERE** to read sales terms

### **Drivers used in the construction:**

2 x SBA SB20PFCR30-8 (Woofers)



2 x SBA SB16PFCR25-8 (Mid-ranges)



2 x SBA SB29RDAC-C000-4 (Tweeters)



**Crossover component options:** 

The Level 1 has the highest grade of components

Level 1 crossover components:



### Level 2 crossover components:



Standard Z-Caps & Cross Caps



Capacitors for other positions:

Cross Caps & Electrolytic caps



**Resistors:** 

MOX (foil based)



### Damping materials included in the DIY kit:

Damping felt

Polyester damping cloth



### Accessories included in the DIY kit:



### For general accessories click the box below



### For SoundCare Super Spikes click the box below