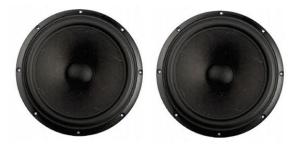

### **Drivers used in the construction:**

2 x SBA SB20PFCR30-8 (Woofers)

2 x SBA SB16PFCR25-8 (Mid-ranges)

2 x SBA SB29RDAC-C000-4 (Tweeters)

**Crossover component options:** 

The Level 1 has the highest grade of components