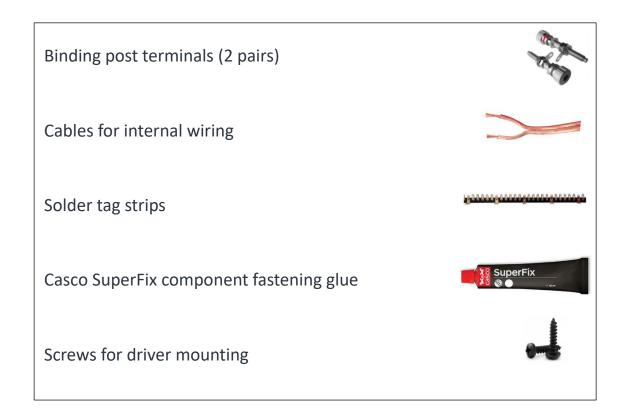

rstander that delivers deep bas, exceptional transparent midrange

#### IMPORTANT!

Please read our sales terms to read about how the DIY kits are delivered and other important information.

Click **HERE** to read sales terms

### **Drivers used in the construction:**

2 x SBA SB20PFCR30-8 (Woofers)



2 x SBA SB16PFCR25-8 (Mid-ranges)



2 x SBA SB29RDAC-C000-4 (Tweeters)



**Crossover component options:** 

The Level 1 has the highest grade of components

Level 1 crossover components:



### Level 2 crossover components:



Standard Z-Caps & Cross Caps



Capacitors for other positions:

Cross Caps & Electrolytic caps



**Resistors:** 

MOX (foil based)



### Damping materials included in the DIY kit:

Damping felt

Polyester damping cloth



### Accessories included in the DIY kit:



### For general accessories click the box below



### For SoundCare Super Spikes click the box below