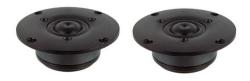

### **Drivers used in the construction:**

2 x SBA SB20PFCR30-8 (Woofers)

2 x SBA SB16PFCR25-8 (Mid-ranges)

2 x SBA SB29RDAC-C000-4 (Tweeters)

**Crossover component options:** 

The Level 1 has the highest grade of components