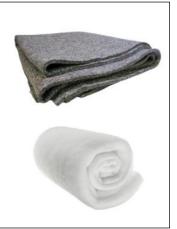

### Damping materials included in the DIY kit:

Damping felt

Polyester damping cloth