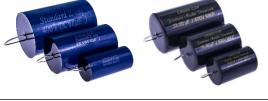

### Level 2 crossover components:

Standard Z-Caps & Cross Caps

Capacitors for other positions:

Cross Caps & Electrolytic caps

**Resistors:** 

MOX (foil based)