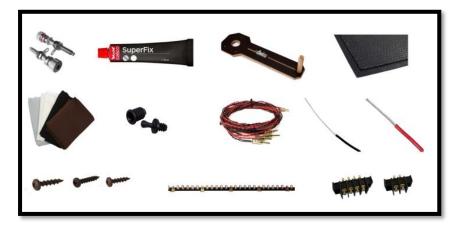

arent midrange

#### IMPORTANT!

Please read our sales terms to read about how the DIY kits are delivered and other important information.

Click **HERE** to read sales terms

### **Drivers used in the construction:**

2 x SBA SB20PFCR30-8 (Woofers)



2 x SBA SB16PFCR25-8 (Mid-ranges)



2 x SBA SB29RDAC-C000-4 (Tweeters)



**Crossover component options:** 

The Level 1 has the highest grade of components

Level 1 crossover components:



### Level 2 crossover components:



Standard Z-Caps & Cross Caps



Capacitors for other positions:

Cross Caps & Electrolytic caps



**Resistors:** 

MOX (foil based)



### Damping materials included in the DIY kit:

Damping felt

Polyester damping cloth



### Accessories included in the DIY kit:



### For general accessories click the box below



### For SoundCare Super Spikes click the box below