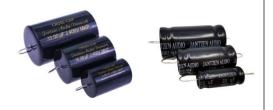

### Level 2 crossover components:

Standard Z-Caps & Cross Caps

Capacitors for other positions:

Cross Caps & Electrolytic caps

**Resistors:** 

MOX (foil based)