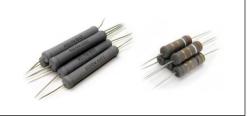

### Level 2 crossover components:

Standard Z-Caps & Cross Caps

Capacitors for other positions:

Cross Caps & Electrolytic caps

**Resistors:** 

MOX (foil based)