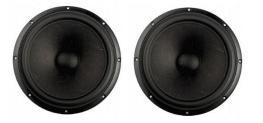

### **Drivers used in the construction:**

2 x SBA SB20PFCR30-8 (Woofers)

2 x SBA SB16PFCR25-8 (Mid-ranges)

2 x SBA SB29RDAC-C000-4 (Tweeters)

**Crossover component options:** 

The Level 1 has the highest grade of components