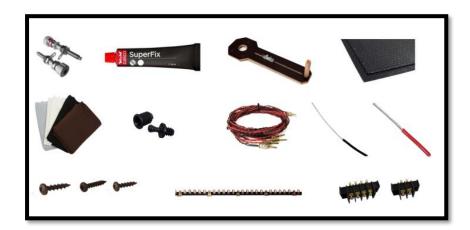

#### Accessories included in the DIY kit:

Binding post terminals (2 pairs)

Port tubes

Cables for internal wiring (PFTE/Silver)

Solder tag strips

Casco SuperFix component fastening glue

Screws for driver mounting