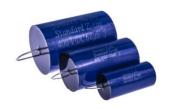

information.

Click **HERE** to read sales terms

### Drivers used in the construction:

2 x SBA WO24P-8 (Woofers)



2 x SBA MR13P-8 (Midrange units)



2 x SBA TW29BN-B-8 or TW29RN-B-8 (Tweeters)



### **Crossover component options (levels)**

The "Level 1" has the highest grade of components

### **Level 1 crossover components:**

#### Coils:

**Air Core Wire Coils** 



#### **Tweeter capacitors:**

**Amber Z-Caps** 



#### Mid-range capacitors:

**Alumen Z-Caps & Silver Z-Caps** 





#### Other positions:

**Standard Z-Caps** 



#### **Resistors:**

**Superes (wire wound)** 



### **Level 2 crossover components:**



#### **Tweeter capacitors:**

**Alumen Z-Caps** 



#### Mid-range capacitors:

**Alumen Z-Caps & Silver Z-Caps** 





#### Other positions:

**Standard Z-Caps** 



#### **Resistors:**

**Superes (wire wound)** 



### Damping materials included in the DIY kit:

Damping felt

Polyester damping cloth

Combed natural wool filler



#### Accessories included in the DIY kit:

Binding post terminals (2 pairs)

Port tubes

Cables for internal wiring (PFTE/Silver)

Solder tag strips

Casco SuperFix component fastening glue

Screws for driver mounting



For general accessories click the box below



For SBA Satori magnetic dust covers click the box below



For SoundCare Super Spikes click the box below