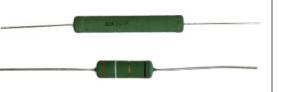

ge from 4½" midrange driver and smooth treble from either fabric or Beryllium dome tweeters.

#### **IMPORTANT!**

Please read our sales terms to read about how the DIY kits are delivered and other important information.

Click **HERE** to read sales terms

### Drivers used in the construction:

2 x SBA WO24P-8 (Woofers)



2 x SBA MR13P-8 (Midrange units)



2 x SBA TW29BN-B-8 or TW29RN-B-8 (Tweeters)



### **Crossover component options (levels)**

The "Level 1" has the highest grade of components

### **Level 1 crossover components:**

#### Coils:

**Air Core Wire Coils** 



#### **Tweeter capacitors:**

**Amber Z-Caps** 



#### Mid-range capacitors:

**Alumen Z-Caps & Silver Z-Caps** 





#### Other positions:

**Standard Z-Caps** 



#### **Resistors:**

**Superes (wire wound)** 



### **Level 2 crossover components:**



#### **Tweeter capacitors:**

**Alumen Z-Caps** 



#### Mid-range capacitors:

**Alumen Z-Caps & Silver Z-Caps** 





#### Other positions:

**Standard Z-Caps** 



#### **Resistors:**

**Superes (wire wound)** 



### Damping materials included in the DIY kit:

Damping felt

Polyester damping cloth

Combed natural wool filler



#### Accessories included in the DIY kit:

Binding post terminals (2 pairs)

Port tubes

Cables for internal wiring (PFTE/Silver)

Solder tag strips

Casco SuperFix component fastening glue

Screws for driver mounting



For general accessories click the box below



For SBA Satori magnetic dust covers click the box below



For SoundCare Super Spikes click the box below