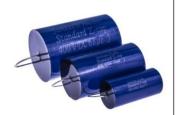

eep bass from 9½" bass driver.

Transparent midrange from 4½" midrange driver and smooth treble from either fabric or Beryllium dome tweeters.

#### **IMPORTANT!**

Please read our sales terms to read about how the DIY kits are delivered and other important information.

Click **HERE** to read sales terms

### Drivers used in the construction:

2 x SBA WO24P-8 (Woofers)



2 x SBA MR13P-8 (Midrange units)



2 x SBA TW29BN-B-8 or TW29RN-B-8 (Tweeters)



### **Crossover component options (levels)**

The "Level 1" has the highest grade of components

### **Level 1 crossover components:**

#### Coils:

**Air Core Wire Coils** 



#### **Tweeter capacitors:**

**Amber Z-Caps** 



#### Mid-range capacitors:

**Alumen Z-Caps & Silver Z-Caps** 





#### Other positions:

**Standard Z-Caps** 



#### **Resistors:**

**Superes (wire wound)** 



### **Level 2 crossover components:**



#### **Tweeter capacitors:**

**Alumen Z-Caps** 



#### Mid-range capacitors:

**Alumen Z-Caps & Silver Z-Caps** 





#### Other positions:

**Standard Z-Caps** 



#### **Resistors:**

**Superes (wire wound)** 



### Damping materials included in the DIY kit:

Damping felt

Polyester damping cloth

Combed natural wool filler



#### Accessories included in the DIY kit:

Binding post terminals (2 pairs)

Port tubes

Cables for internal wiring (PFTE/Silver)

Solder tag strips

Casco SuperFix component fastening glue

Screws for driver mounting



For general accessories click the box below



For SBA Satori magnetic dust covers click the box below



For SoundCare Super Spikes click the box below