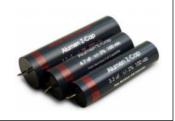

#### **Tweeter capacitors:**

**Amber Z-Caps** 

#### **Tweeter capacitors:**

**Alumen Z-Caps** 