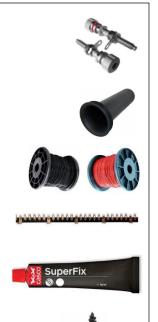

#### Accessories included in the DIY kit:

Binding post terminals (2 pairs)

Port tubes

Cables for internal wiring (PFTE/Silver)

Solder tag strips

Casco SuperFix component fastening glue

Screws for driver mounting