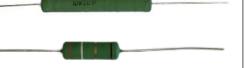

### Drivers used in the construction:

2 x SBA WO24P-8 (Woofers)



2 x SBA MR13P-8 (Midrange units)



2 x SBA TW29BN-B-8 or TW29RN-B-8 (Tweeters)



### **Crossover component options (levels)**

The "Level 1" has the highest grade of components

### **Level 1 crossover components:**

#### Coils:

**Air Core Wire Coils** 



#### **Tweeter capacitors:**

**Amber Z-Caps** 



#### Mid-range capacitors:

**Alumen Z-Caps & Silver Z-Caps** 





#### Other positions:

**Standard Z-Caps** 



#### **Resistors:**

**Superes (wire wound)** 



### **Level 2 crossover components:**



#### **Tweeter capacitors:**

**Alumen Z-Caps** 



#### Mid-range capacitors:

**Alumen Z-Caps & Silver Z-Caps** 





#### Other positions:

**Standard Z-Caps** 



#### **Resistors:**

**Superes (wire wound)** 



### Damping materials included in the DIY kit:

Damping felt

Polyester damping cloth

Combed natural wool filler



#### Accessories included in the DIY kit:

Binding post terminals (2 pairs)

Port tubes

Cables for internal wiring (PFTE/Silver)

Solder tag strips

Casco SuperFix component fastening glue

Screws for driver mounting



For general accessories click the box below



For SBA Satori magnetic dust covers click the box below



For SoundCare Super Spikes click the box below