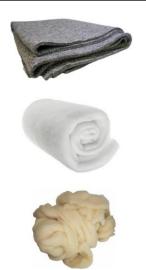

### Damping materials included in the DIY kit:

Damping felt

Polyester damping cloth

Combed natural wool filler