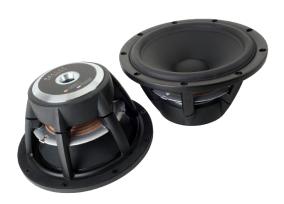

### Drivers used in the construction:

2 x SBA WO24P-8 (Woofers)

2 x SBA MR13P-8 (Midrange units)

2 x SBA TW29BN-B-8 or TW29RN-B-8 (Tweeters)