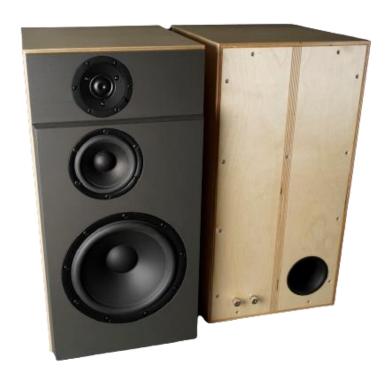

# SB Acoustics 941 (SBA 941)

**Designed by Troels Gravesen** 

Can be built with beryllium dome tweeters (TW29BN-B-8) or fabric dome tweeters (TW29RN-B-8).

Click the buttons below to go to:

**Price List** 

#### **Troels Gravesen's Introduction:**

Build a powerful 3-Way Classic from SBAcoustic Satori drivers.

Deep bass from 9½" bass driver.

Transparent midrange from 4½" midrange driver and smooth treble from either fabric or Beryllium dome tweeters.

### Drivers used in the construction:

2 x SBA WO24P-8 (Woofers)

2 x SBA MR13P-8 (Midrange units)

2 x SBA TW29BN-B-8 or TW29RN-B-8 (Tweeters)