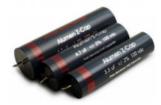

w the DIY kits are delivered and other important information.

Click **HERE** to read sales terms

### Drivers used in the construction:

2 x SBA WO24P-8 (Woofers)



2 x SBA MR13P-8 (Midrange units)



2 x SBA TW29BN-B-8 or TW29RN-B-8 (Tweeters)



### **Crossover component options (levels)**

The "Level 1" has the highest grade of components

### **Level 1 crossover components:**

#### Coils:

**Air Core Wire Coils** 



#### **Tweeter capacitors:**

**Amber Z-Caps** 



#### Mid-range capacitors:

**Alumen Z-Caps & Silver Z-Caps** 





#### Other positions:

**Standard Z-Caps** 



#### **Resistors:**

**Superes (wire wound)** 



### **Level 2 crossover components:**



#### **Tweeter capacitors:**

**Alumen Z-Caps** 



#### Mid-range capacitors:

**Alumen Z-Caps & Silver Z-Caps** 





#### Other positions:

**Standard Z-Caps** 



#### **Resistors:**

**Superes (wire wound)** 



### Damping materials included in the DIY kit:

Damping felt

Polyester damping cloth

Combed natural wool filler



#### Accessories included in the DIY kit:

Binding post terminals (2 pairs)

Port tubes

Cables for internal wiring (PFTE/Silver)

Solder tag strips

Casco SuperFix component fastening glue

Screws for driver mounting



For general accessories click the box below



For SBA Satori magnetic dust covers click the box below



For SoundCare Super Spikes click the box below