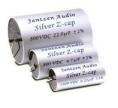

the DIY kits are delivered and other important information.

Click **HERE** to read sales terms

### Drivers used in the construction:

2 x SBA WO24P-8 (Woofers)



2 x SBA MR13P-8 (Midrange units)



2 x SBA TW29BN-B-8 or TW29RN-B-8 (Tweeters)



### **Crossover component options (levels)**

The "Level 1" has the highest grade of components

### **Level 1 crossover components:**

#### Coils:

**Air Core Wire Coils** 



#### **Tweeter capacitors:**

**Amber Z-Caps** 



#### Mid-range capacitors:

**Alumen Z-Caps & Silver Z-Caps** 





#### Other positions:

**Standard Z-Caps** 



#### **Resistors:**

**Superes (wire wound)** 



### **Level 2 crossover components:**



#### **Tweeter capacitors:**

**Alumen Z-Caps** 



#### Mid-range capacitors:

**Alumen Z-Caps & Silver Z-Caps** 





#### Other positions:

**Standard Z-Caps** 



#### **Resistors:**

**Superes (wire wound)** 



### Damping materials included in the DIY kit:

Damping felt

Polyester damping cloth

Combed natural wool filler



#### Accessories included in the DIY kit:

Binding post terminals (2 pairs)

Port tubes

Cables for internal wiring (PFTE/Silver)

Solder tag strips

Casco SuperFix component fastening glue

Screws for driver mounting



For general accessories click the box below



For SBA Satori magnetic dust covers click the box below



For SoundCare Super Spikes click the box below