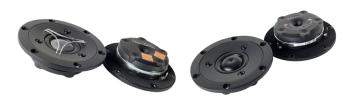

### Drivers used in the construction:

2 x SBA WO24P-8 (Woofers)

2 x SBA MR13P-8 (Midrange units)

2 x SBA TW29BN-B-8 or TW29RN-B-8 (Tweeters)