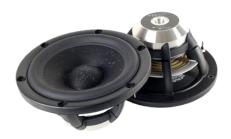

### Drivers used in the construction:

2 x SBA WO24P-8 (Woofers)

2 x SBA MR13P-8 (Midrange units)

2 x SBA TW29BN-B-8 or TW29RN-B-8 (Tweeters)