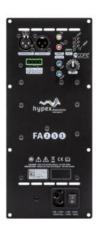

#### Please note:

Construction has been updated to use the Hypex FA251 Fusion Plate Amp

Click the buttons below to go to:

**Price List** 

**Complete Design Article** 

**Contact / Purchase Form** 

## Drivers used in the construction:

1 x Scan-Speak 26W/4558T00 (Woofer)

1 x Scan-Speak 26W/0-00-00 (Passive radiator)

1 x Hypex FA251 (Plate Amp)