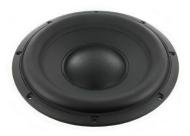

## Drivers used in the construction:

1 x Scan-Speak 26W/4558T00 (Woofer)

1 x Scan-Speak 26W/0-00-00 (Passive radiator)

1 x Hypex FA251 (Plate Amp)