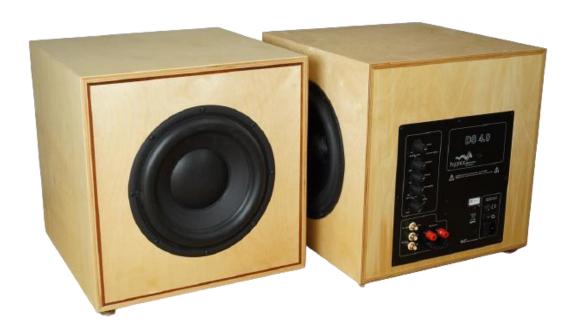

## Scan-Speak 10" Subwoofer

**Designed by Troels Gravesen** 

#### **Troels Gravesen's Introduction:**

Build a powerful 10" subwoofer from high-quality ScanSpeak 26W/4558T00 driver and 26W/0-00-00 passive radiator.

Driven by a Hypex FUSION plate amp.

A great supplement to your smaller 2- or 3-way speakers.

## Drivers used in the construction:

1 x Scan-Speak 26W/4558T00 (Woofer)

1 x Scan-Speak 26W/0-00-00 (Passive radiator)

1 x Hypex FA251 (Plate Amp)