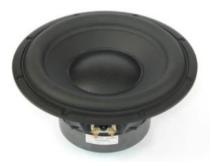

## Drivers used in the construction:

1 x Scan-Speak 26W/4558T00 (Woofer)

1 x Scan-Speak 26W/0-00-00 (Passive radiator)

1 x Hypex FA251 (Plate Amp)