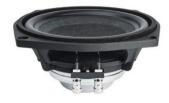

For midrange I use the magnificent Faital Pro 6RS140 and for treble the no less magnificent SB Acoustics SB29BAC-C000-4 Beryllium tweeter.

## Drivers used in the construction:

2 x 18 Sound 10NW650 (8 $\Omega$ ) (Woofers)

1 x Faital Pro 6RS140 (8Ω) (Mid-range unit)

1 x SBA SB29BAC-C000-4 (Tweeters)