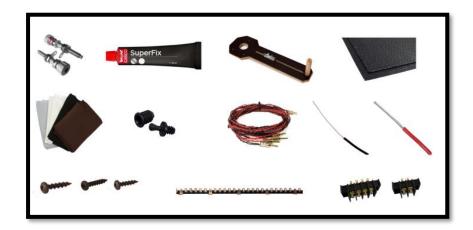

## Accessories included in the DIY kit:

Binding post terminals (1 pair)

Port tubes

Cables for internal wiring (PFTE/Silver)

Solder tag strip

Casco SuperFix component fastening glue

Screws for driver mounting