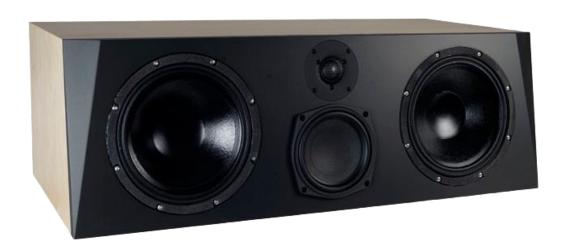

#### **Troels Gravesen's Introduction:**

Using The Loudspeaker 1, 2 or 3 or the Faital 3WC 15" for a surround setup requires a similarly efficient center speaker.

Hence the TL-CENTER, featuring two high-powered 10" bass drivers.

For midrange I use the magnificent Faital Pro 6RS140 and for treble the no less magnificent SB Acoustics SB29BAC-C000-4 Beryllium tweeter.

## Drivers used in the construction:

2 x 18 Sound 10NW650 (8 $\Omega$ ) (Woofers)

1 x Faital Pro 6RS140 (8Ω) (Mid-range unit)

1 x SBA SB29BAC-C000-4 (Tweeters)