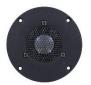

For midrange I use the magnificent Faital Pro 6RS140 and for treble the no less magnificent SB Acoustics SB29BAC-C000-4 Beryllium tweeter.

## Drivers used in the construction:

2 x 18 Sound 10NW650 (8 $\Omega$ ) (Woofers)

1 x Faital Pro 6RS140 (8Ω) (Mid-range unit)

1 x SBA SB29BAC-C000-4 (Tweeters)