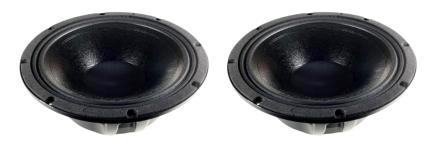

## Drivers used in the construction:

2 x 18 Sound 10NW650 (8 $\Omega$ ) (Woofers)

1 x Faital Pro 6RS140 (8Ω) (Mid-range unit)

1 x SBA SB29BAC-C000-4 (Tweeters)