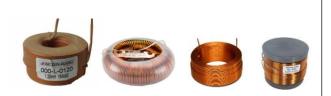

### **PASSIVE** - Level 2 crossover components:

Coils:

Litz Wire Wax Coils C-Coils (toroidal core) Air & Iron Core Wire Coils