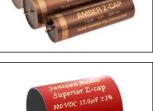

#### Super tweeter capacitors:

**Alumen Z-Caps** 

Horn capacitors:

**Amber Z-Caps** 

Mid-range capacitors:

**Superior Z-Caps** 

Other postions: MKT Z-caps