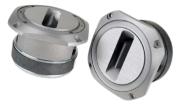

### Super tweeter options:

2 x Fostex FT96H (Tweeters)

2 x Visaton TL16H (Tweeters)

2 x JBL 2405H or 077 (2405) Alnico (Tweeters)

2 x Beyma CP21/F (Tweeters)