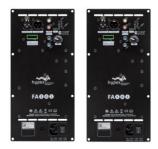

#### Note!

We can only include the Hypex plate amps in the kit (semiactive version)

### **Drivers used in the construction:**

2 x BMS 18N862 (8Ω) (Woofers)

2 x 18 Sound 10NMBA520 (8Ω) (Mid-range units)

2 x 18 Sound NSD1095N (8Ω) (Compression drivers)

2 x 18 Sound XT1086 (Horns)

2 x Hypex FA501 (Plate amps)