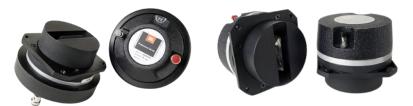

### **Drivers used in the construction:**

2 x BMS 18N862 (8Ω) (Woofers)

2 x 18 Sound 10NMBA520 (8Ω) (Mid-range units)

2 x 18 Sound NSD1095N (8Ω) (Compression drivers)

2 x 18 Sound XT1086 (Horns)

2 x Hypex FA501 (Plate amps)