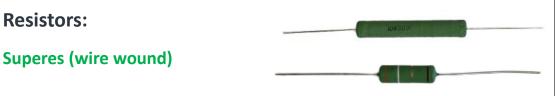

### **PASSIVE** - Level 1 crossover components:

Coils:

Litz Wire Wax Coils C-Coils (toroidal core) Air & Iron Core Wire Coils