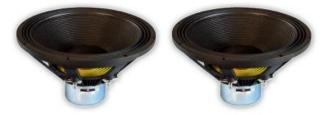

### **Drivers used in the construction:**

2 x BMS 18N862 (8Ω) (Woofers)

2 x 18 Sound 10NMBA520 (8Ω) (Mid-range units)

2 x 18 Sound NSD1095N (8Ω) (Compression drivers)

2 x 18 Sound XT1086 (Horns)

2 x Hypex FA501 (Plate amps)