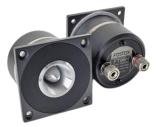

### **Drivers used in the construction:**

2 x BMS 18N862 (8Ω) (Woofers)

2 x 18 Sound 10NMBA520 (8Ω) (Mid-range units)

2 x 18 Sound NSD1095N (8Ω) (Compression drivers)

2 x 18 Sound XT1086 (Horns)

2 x Hypex FA501 (Plate amps)