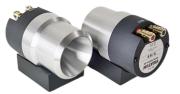

### **Drivers used in the construction:**

2 x BMS 18N862 (8Ω) (Woofers)

2 x 18 Sound 10NMBA520 (8Ω) (Mid-range units)

2 x 18 Sound NSD1095N (8Ω) (Compression drivers)

2 x 18 Sound XT1086 (Horns)

2 x Hypex FA501 (Plate amps)