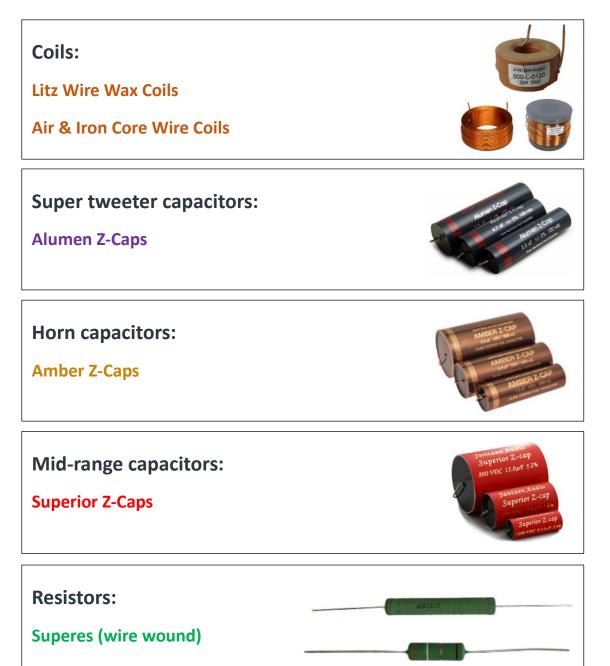

### **PASSIVE** - Level 1 crossover components:

Coils:

Litz Wire Wax Coils C-Coils (toroidal core) Air & Iron Core Wire Coils

#### Super tweeter capacitors:

**Alumen Z-Caps** 

Horn capacitors:

**Amber Z-Caps** 

Mid-range capacitors:

**Superior Z-Caps** 

Other postions: MKT Z-caps