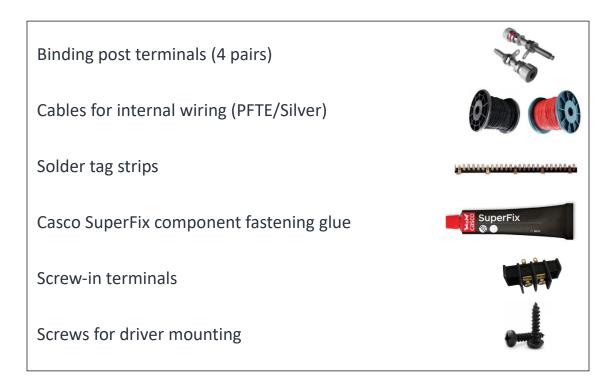

### **PASSIVE** - Level 1 crossover components:

Coils:

Litz Wire Wax Coils C-Coils (toroidal core) Air & Iron Core Wire Coils



#### Super tweeter capacitors:

**Alumen Z-Caps** 

Horn capacitors:

**Amber Z-Caps** 

Mid-range capacitors:

**Superior Z-Caps** 



Other postions: MKT Z-caps



### **PASSIVE** - Level 2 crossover components:

Coils:

Litz Wire Wax Coils C-Coils (toroidal core) Air & Iron Core Wire Coils



#### Super tweeter capacitors:

**Alumen Z-Caps** 

Horn capacitors:

**Alumen Z-Caps** 

Mid-range capacitors:

**Superior Z-Caps** 





Other postions: MKT Z-caps

### **SEMI-ACTIVE** - Level 1 crossover components:



### **SEMI-ACTIVE** - Level 2 crossover components:



### Damping materials included in the DIY kit:



### Accessories included in the DIY kit:



#### For general accessories click the box below



#### For SoundCare Super Spikes click the box below