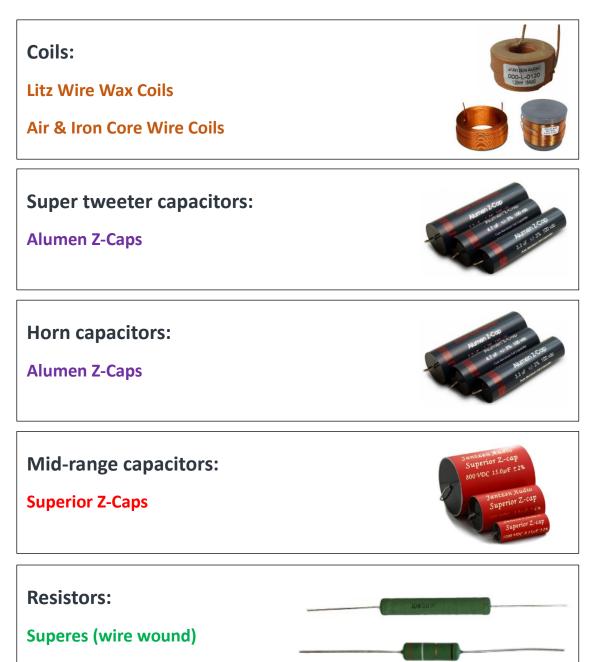

### **PASSIVE** - Level 2 crossover components:

Coils:

Litz Wire Wax Coils C-Coils (toroidal core) Air & Iron Core Wire Coils

#### Super tweeter capacitors:

**Alumen Z-Caps** 

Horn capacitors:

**Alumen Z-Caps** 

Mid-range capacitors:

**Superior Z-Caps** 

Other postions: MKT Z-caps