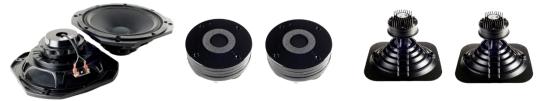

### **Drivers used in the construction:**

2 x BMS 18N862 (8Ω) (Woofers)

2 x 18 Sound 10NMBA520 (8Ω) (Mid-range units)

2 x 18 Sound NSD1095N (8Ω) (Compression drivers)

2 x 18 Sound XT1086 (Horns)

2 x Hypex FA501 (Plate amps)

### Super tweeter options:

2 x Fostex FT96H (Tweeters)

2 x Visaton TL16H (Tweeters)

2 x JBL 2405H or 077 (2405) Alnico (Tweeters)

2 x Beyma CP21/F (Tweeters)