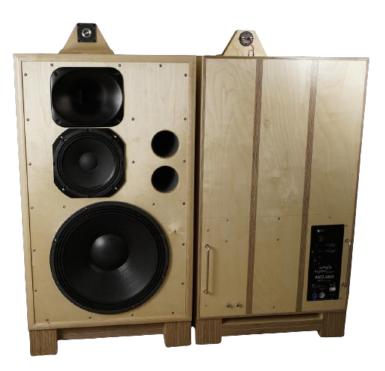

### The Loudspeaker 1 (TL 1)

### **Troels Gravesen's Introduction:**

The speaker kit to end all speaker building...

- if you have the space -

Deep articulate bass from 18" bass driver, ultra transparent and dynamic midrange from 10" midrange driver, treble range as transparent and smooth as can be from state of the art compression drivers.

### **Drivers used in the construction:**

2 x BMS 18N862 (8Ω) (Woofers)

2 x 18 Sound 10NMBA520 (8Ω) (Mid-range units)

2 x 18 Sound NSD1095N (8Ω) (Compression drivers)

2 x 18 Sound XT1086 (Horns)

2 x Hypex FA501 (Plate amps)