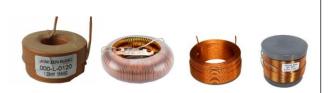

### **PASSIVE** - Level 1 crossover components:

Coils:

Litz Wire Wax Coils C-Coils (toroidal core) Air & Iron Core Wire Coils