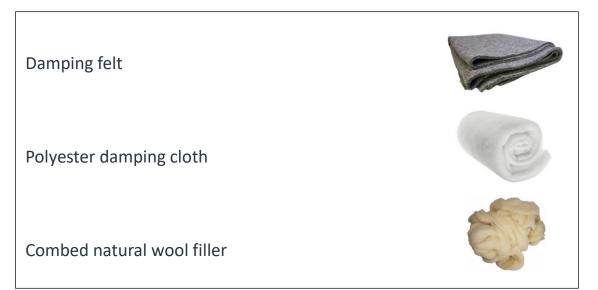

o (Tweeters)



2 x Beyma CP21/F (Tweeters)



### **PASSIVE** - Level 1 crossover components:

Coils:

Litz Wire Wax Coils C-Coils (toroidal core) Air & Iron Core Wire Coils



#### Super tweeter capacitors:

**Alumen Z-Caps** 

Horn capacitors:

**Amber Z-Caps** 

Mid-range capacitors:

**Superior Z-Caps** 



Other postions: MKT Z-caps



### **PASSIVE** - Level 2 crossover components:

Coils:

Litz Wire Wax Coils C-Coils (toroidal core) Air & Iron Core Wire Coils



#### Super tweeter capacitors:

**Alumen Z-Caps** 

Horn capacitors:

**Alumen Z-Caps** 

Mid-range capacitors:

**Superior Z-Caps** 





Other postions: MKT Z-caps

### **SEMI-ACTIVE** - Level 1 crossover components:



### **SEMI-ACTIVE** - Level 2 crossover components:



### Damping materials included in the DIY kit:



### Accessories included in the DIY kit:



#### For general accessories click the box below



#### For SoundCare Super Spikes click the box below