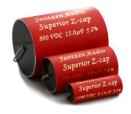

y include the Hypex plate amps in the kit (semiactive version)

### Drivers used in the construction:

 $2 \times BMS 18N862 (8\Omega)$  (Woofers)





2 x 18 Sound 10NMBA520 (8 $\Omega$ ) (Mid-range units)

2 x 18 Sound NSD1095N (8Ω) (Compression drivers)

2 x 18 Sound XT1086 (Horns)











2 x Hypex FA501 (Plate amps)





## **Super tweeter options:**

2 x Fostex FT96H (Tweeters)



2 x Visaton TL16H (Tweeters)



2 x JBL 2405H or 077 (2405) Alnico (Tweeters)



2 x Beyma CP21/F (Tweeters)



### **PASSIVE** - Level 1 crossover components:

#### Coils:

Litz Wire Wax Coils C-Coils (toroidal core) Air & Iron Core Wire Coils







#### **Super tweeter capacitors:**

**Alumen Z-Caps** 



#### **Horn capacitors:**

**Amber Z-Caps** 



### Mid-range capacitors:

**Superior Z-Caps** 



### Other postions:

**Standard Z-Caps & MKT Z-caps** 



#### **Resistors:**



## **PASSIVE** - Level 2 crossover components:

#### Coils:

Litz Wire Wax Coils C-Coils (toroidal core) Air & Iron Core Wire Coils







#### **Super tweeter capacitors:**

**Alumen Z-Caps** 



#### **Horn capacitors:**

**Alumen Z-Caps** 



### Mid-range capacitors:

**Superior Z-Caps** 



### Other postions:

**Standard Z-Caps & MKT Z-caps** 



#### **Resistors:**



## **SEMI-ACTIVE** - Level 1 crossover components:

#### Coils:

**Litz Wire Wax Coils** 

**Air Core Wire Coils** 



#### **Super tweeter capacitors:**

**Alumen Z-Caps** 



### **Horn capacitors:**

**Amber Z-Caps** 



### Mid-range capacitors:

**Superior Z-Caps** 



#### **Resistors:**



## **SEMI-ACTIVE - Level 2 crossover comp