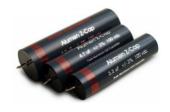

vered and other important information.

**Click HERE to read sales terms** 

#### Note!

We can only include the Hypex plate amps in the kit (semiactive version)

### Drivers used in the construction:

 $2 \times BMS 18N862 (8\Omega)$  (Woofers)





2 x 18 Sound 10NMBA520 (8 $\Omega$ ) (Mid-range units)

2 x 18 Sound NSD1095N (8Ω) (Compression drivers)

2 x 18 Sound XT1086 (Horns)











2 x Hypex FA501 (Plate amps)





## **Super tweeter options:**

2 x Fostex FT96H (Tweeters)



2 x Visaton TL16H (Tweeters)



2 x JBL 2405H or 077 (2405) Alnico (Tweeters)



2 x Beyma CP21/F (Tweeters)



### **PASSIVE** - Level 1 crossover components:

#### Coils:

Litz Wire Wax Coils C-Coils (toroidal core) Air & Iron Core Wire Coils







#### **Super tweeter capacitors:**

**Alumen Z-Caps** 



#### **Horn capacitors:**

**Amber Z-Caps** 



### Mid-range capacitors:

**Superior Z-Caps** 



### Other postions:

**Standard Z-Caps & MKT Z-caps** 



#### **Resistors:**



## **PASSIVE** - Level 2 crossover components:

#### Coils:

Litz Wire Wax Coils C-Coils (toroidal core) Air & Iron Core Wire Coils







#### **Super tweeter capacitors:**

**Alumen Z-Caps** 



#### **Horn capacitors:**

**Alumen Z-Caps** 



### Mid-range capacitors:

**Superior Z-Caps** 



### Other postions:

**Standard Z-Caps & MKT Z-caps** 



#### **Resistors:**



## **SEMI-ACTIVE** - Level 1 crossover components:

#### Coils:

**Litz Wire Wax Coils** 

**Air Core Wire Coils** 



#### **Super tweeter capacitors:**

**Alumen Z-Caps** 



### **Horn capacitors:**

**Amber Z-Caps** 



### Mid-range ca