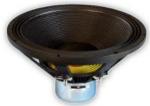

### Drivers used in the construction:

 $2 \times BMS 18N862 (8\Omega)$  (Woofers)

2 x 18 Sound 10NMBA520 (8 $\Omega$ ) (Mid-range units)

2 x 18 Sound NSD1095N (8Ω) (Compression drivers)

2 x 18 Sound XT1086 (Horns)