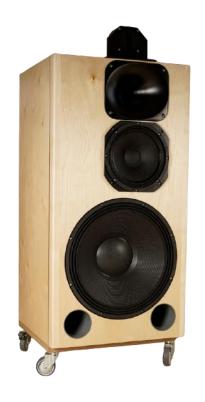

### **Troels Gravesen's Introduction:**

The speaker kit to end all speaker building...

- if you have the space -

Here in a slightly more compact size, compared to "The Loudspeaker 1".

Deep articulate bass from 18" bass driver, ultra transparent and dynamic midrange from 10" midrange driver, treble range as transparent and smooth as can be from state of the art compression drivers.

### Drivers used in the construction:

 $2 \times BMS 18N862 (8\Omega)$  (Woofers)

2 x 18 Sound 10NMBA520 (8 $\Omega$ ) (Mid-range units)

2 x 18 Sound NSD1095N (8Ω) (Compression drivers)

2 x 18 Sound XT1086 (Horns)