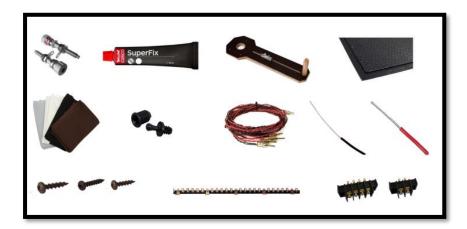

## Damping materials included in the DIY kit:

Damping felt

Polyester damping cloth

Combed natural wool filler

### Accessories included in the DIY kit:

Binding post terminals (4 pairs)

Cables for internal wiring (PFTE/Silver)

Solder tag strips

Casco SuperFix component fastening glue

Screw-in terminals

Screws for driver mounting