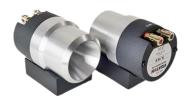

### Drivers used in the construction:

 $2 \times BMS 18N862 (8\Omega)$  (Woofers)

2 x 18 Sound 10NMBA520 (8 $\Omega$ ) (Mid-range units)

2 x 18 Sound NSD1095N (8Ω) (Compression drivers)

2 x 18 Sound XT1086 (Horns)