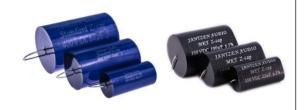

5H or 077 (2405) Alnico (Tweeters)



2 x Beyma CP21/F (Tweeters)



### **PASSIVE** - Level 1 crossover components:

#### Coils:

Litz Wire Wax Coils C-Coils (toroidal core) Air & Iron Core Wire Coils







#### **Super tweeter capacitors:**

**Alumen Z-Caps** 



#### **Horn capacitors:**

**Amber Z-Caps** 



### Mid-range capacitors:

**Superior Z-Caps** 



### Other postions:

**Standard Z-Caps & MKT Z-caps** 



#### **Resistors:**



## **PASSIVE** - Level 2 crossover components:

#### Coils:

Litz Wire Wax Coils C-Coils (toroidal core) Air & Iron Core Wire Coils







#### **Super tweeter capacitors:**

**Alumen Z-Caps** 



#### **Horn capacitors:**

**Alumen Z-Caps** 



### Mid-range capacitors:

**Superior Z-Caps** 



### Other postions:

**Standard Z-Caps & MKT Z-caps** 



#### **Resistors:**



## **SEMI-ACTIVE** - Level 1 crossover components:

#### Coils:

**Litz Wire Wax Coils** 

**Air Core Wire Coils** 



#### **Super tweeter capacitors:**

**Alumen Z-Caps** 



### **Horn capacitors:**

**Amber Z-Caps** 



### Mid-range capacitors:

**Superior Z-Caps** 



#### **Resistors:**



## **SEMI-ACTIVE - Level 2 crossover components:**

#### Coils:

**Litz Wire Wax Coils** 

**Air Core Wire Coils** 



#### **Super tweeter capacitors:**

**Alumen Z-Caps** 



### **Horn capacitors:**

**Alumen Z-Caps** 



### Mid-range capacitors:

**Superior Z-Caps** 



#### **Resistors:**



## Damping materials included in the DIY kit:

Damping felt

Polyester damping cloth

Combed natural wool filler



### Accessories included in the DIY kit:

Binding post termina