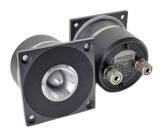

### Drivers used in the construction:

 $2 \times BMS 18N862 (8\Omega)$  (Woofers)

2 x 18 Sound 10NMBA520 (8 $\Omega$ ) (Mid-range units)

2 x 18 Sound NSD1095N (8Ω) (Compression drivers)

2 x 18 Sound XT1086 (Horns)

## **Super tweeter options:**

2 x Fostex FT96H (Tweeters)

2 x Visaton TL16H (Tweeters)

2 x JBL 2405H or 077 (2405) Alnico (Tweeters)

2 x Beyma CP21/F (Tweeters)