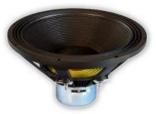

### Drivers used in the construction:

 $2 \times BMS 18N862 (8\Omega)$  (Woofers)

2 x 18 Sound 10NMBA520 (8 $\Omega$ ) (Mid-range units)

2 x 18 Sound NSD1095N (8Ω) (Compression drivers)

2 x 18 Sound XT1086 (Horns)