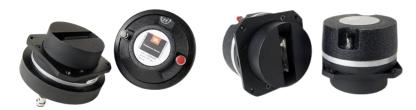

### Drivers used in the construction:

 $2 \times BMS 18N862 (8\Omega)$  (Woofers)

2 x 18 Sound 10NMBA520 (8 $\Omega$ ) (Mid-range units)

2 x 18 Sound NSD1095N (8Ω) (Compression drivers)

2 x 18 Sound XT1086 (Horns)