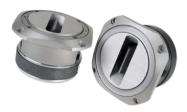

### Drivers used in the construction:

 $2 \times BMS 18N862 (8\Omega)$  (Woofers)

2 x 18 Sound 10NMBA520 (8 $\Omega$ ) (Mid-range units)

2 x 18 Sound NSD1095N (8Ω) (Compression drivers)

2 x 18 Sound XT1086 (Horns)

## **Super tweeter options:**

2 x Fostex FT96H (Tweeters)

2 x Visaton TL16H (Tweeters)

2 x JBL 2405H or 077 (2405) Alnico (Tweeters)

2 x Beyma CP21/F (Tweeters)