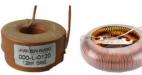

#### Coils:

Litz Wire Wax Coils C-Coils (toroidal core) Air & Iron Core Wire Coils

#### Coils:

**Litz Wire Wax Coils** 

**Air Core Wire Coils** 