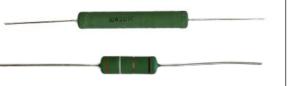

s)



2 x 18 Sound NSD1095N (8Ω) & XT1086 (Compression drivers & horns)





2 x Hypex FA501 or FA251 (Plate Amps)









## **Crossover component options:**

The "Level 1" kit has the highest grade of components

## **Level 1 crossover components:**

#### Coils:

Litz Wire Wax Coils Iron Core Wire Coils





#### **Tweeter capacitors:**

**Amber Z-Caps** 



#### Mid-range capacitors:

**Silver Z-Caps** 



### Other positions:

**Silver Z-Caps** 



#### **Resistors:**

**Superes (wirewound)** 



## **Level 2 crossover components:**

#### **Coils:**

Litz Wire Wax Coils Iron Core Wire Coils





#### **Tweeter capacitors:**

**Alumen Z-Caps** 



### Mid-range capacitors:

**Silver Z-Caps** 



### Other positions:

**Silver Z-Caps** 



#### **Resistors:**

**Superes (wirewound)** 



## Damping materials included in the DIY kit:

Damping felt

Polyester damping cloth

Combed natural wool filler

### Accessories included in the DIY kit:

Complete binding post plate terminal sets (x2)

Cables for internal wiring (PFTE/Silver)

Solder tag strips

Casco SuperFix component fastening glue

Screws for driver mounting

## For general accessories click the box below



## For SoundCare Super Spikes click the box below