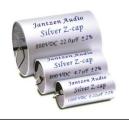

#### Mid-range capacitors:

**Silver Z-Caps** 

### Other positions:

**Silver Z-Caps** 

### Mid-range capacitors:

**Silver Z-Caps** 