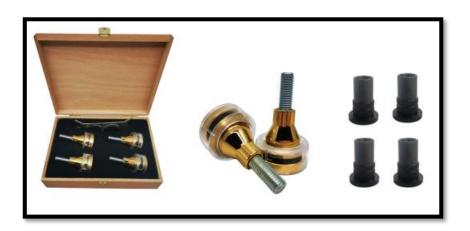

*Silver Z-Caps** 



#### **Resistors:**

**Superes (wirewound)** 



## **Level 2 crossover components:**

#### **Coils:**

Litz Wire Wax Coils Iron Core Wire Coils





#### **Tweeter capacitors:**

**Alumen Z-Caps** 



### Mid-range capacitors:

**Silver Z-Caps** 



### Other positions:

**Silver Z-Caps** 



#### **Resistors:**

**Superes (wirewound)** 



## Damping materials included in the DIY kit:

Damping felt

Polyester damping cloth

Combed natural wool filler

### Accessories included in the DIY kit:

Complete binding post plate terminal sets (x2)

Cables for internal wiring (PFTE/Silver)

Solder tag strips

Casco SuperFix component fastening glue

Screws for driver mounting

## For general accessories click the box below



## For SoundCare Super Spikes click the box below