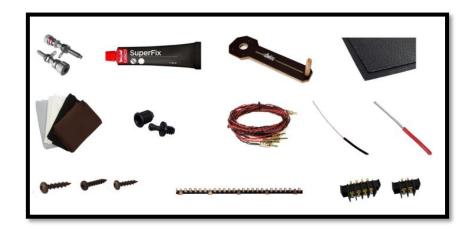

### Accessories included in the DIY kit:

Complete binding post plate terminal sets (x2)

Cables for internal wiring (PFTE/Silver)

Solder tag strips

Casco SuperFix component fastening glue

Screws for driver mounting

## For general accessories click the box below