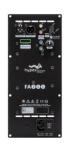

#### Note!

We can only include the Hypex plate amps in the kit

### Drivers used in the construction:

2 x 18 Sound 15W700-8 (8Ω) (Woofers)

2 x Faital 8PR210-16 (16 $\Omega$ ) (Mid-range units)

2 x 18 Sound NSD1095N (8Ω) & XT1086 (Compression drivers & horns)

2 x Hypex FA501 or FA251 (Plate Amps)