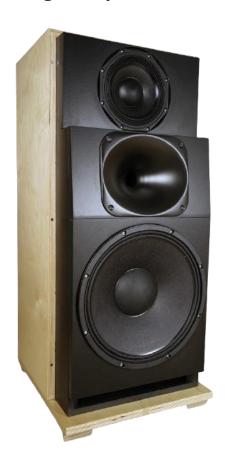

# The Loudspeaker 3 (TL 3)

**Designed by Troels Gravesen** 

Click the buttons below to go to:

**Price List** 

**Complete Design Article** 

Contact / Purchase Form

### **Troels Gravesen's Introduction:**

Build a cost-effective, modest sized and yet powerful 3-Way from high quality 18 SOUND and Faital drivers.

Can be driven from as little as 15 watts due to plate-amp/DSP running the 15" bass driver.

Simple crossover delivers extraordinary dynamics and transparency.

### Drivers used in the construction:

2 x 18 Sound 15W700-8 (8Ω) (Woofers)

2 x Faital 8PR210-16 (16 $\Omega$ ) (Mid-range units)

2 x 18 Sound NSD1095N (8Ω) & XT1086 (Compression drivers & horns)

2 x Hypex FA501 or FA251 (Plate Amps)