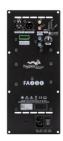

#### Note!

We can only include the Hypex plate amps in the kit

### Drivers used in the construction:

2 x 18 Sound 15W700-8 (8Ω) (Woofers)

2 x Faital 8PR210-16 (16 $\Omega$ ) (Mid-range units)

2 x 18 Sound NSD1095N (8Ω) & XT1086 (Compression drivers & horns)

2 x Hypex FA501 or FA251 (Plate Amps)